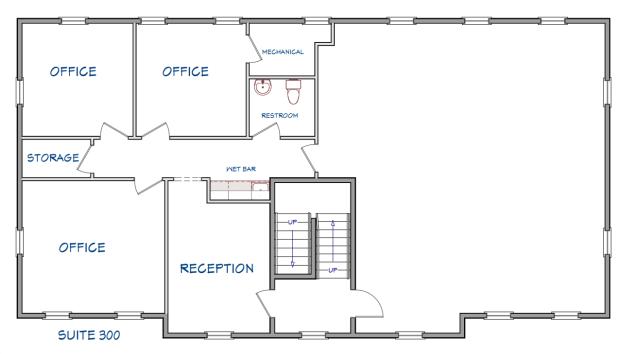

## Floor Plan - Suite 300

COLONY PARK OFFICES 312 MAXMELL RD SUITES 300 & 400

SUITE 300 -1106 SQ FT