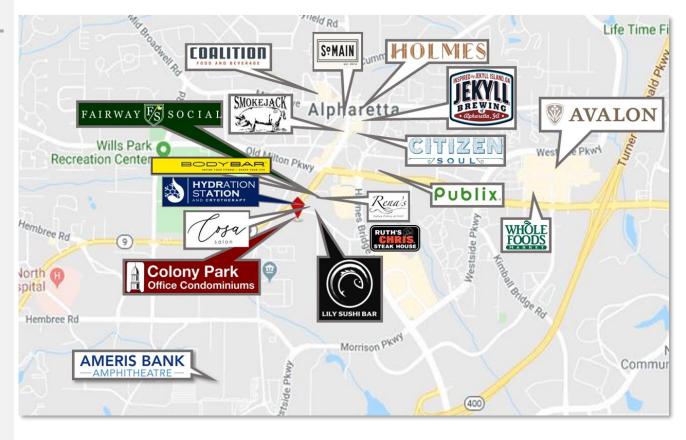

ce Park
- Professional On-Site Property Management and Leasing
- 500+ On-Site Parking Spaces
- Less than 1 Mile from Avalon Development & GA 400

### **Take the Virtual Tour of Typical Renovations:**

#### https://my.matterport.com/show/?m=Af6waPN2M4q

| Property<br>Type | Office            |
|------------------|-------------------|
| Space            | 1,106 sq ft       |
| Rent Type        | Modified<br>Gross |
| Term             | 3-5 Year          |





COLONY PARK





#### Shiplap Feature Wall

**Private Reception** 

2 Private Offices / 1 Conference Room

Private Wet Bar and Private Bathroom





Upgraded and Hardwoods



COLONY PARK **ÖFFĪČE CONDOMINIUMS** 



## Floor Plan - Suite 300

COLONY PARK OFFICES 312 MAXMELL RD SUITES 300 & 400



SUITE 300 -1106 SQ FT



## Location