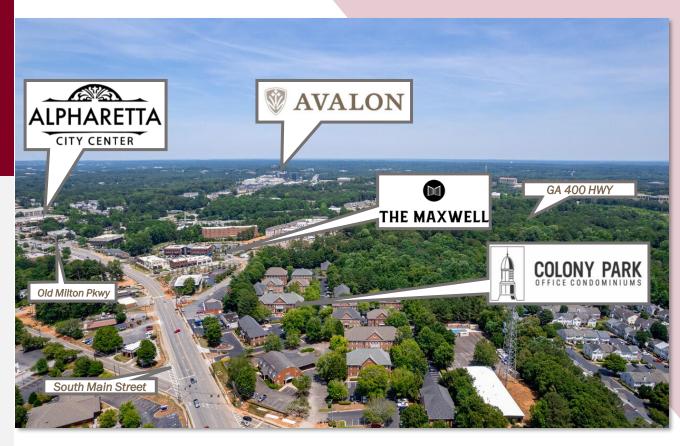

# 1,106 SF | Downtown Alpharetta Three Blocks from City Center

312 Maxwell Rd, Suite 300 Alpharetta, GA 30009

#### **Property Highlights:**

- 1,106- Fully Renovated First Generation Office Space
- Alpharetta Walking District Start of the Alpha Loop
- Part of a 9 Acre 100+ Condominium Office Park
- Professional On-Site Property Management and Leasing
- 500+ On-Site Parking Spaces
- Less than 1 Mile from Avalon Development & GA 400

## Location