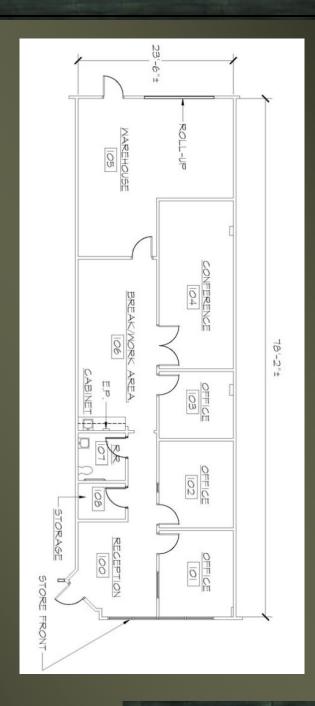

Available
Office Space
in
Stone Haven
Business Park

STONE HAVEN

10600 - 10608 Trademark Parkway Rancho Cucamonga, CA 91730

10604 Trademark Parkway Suite 307

Trademark
Parkway
Suite 307

FOR LEASING INFORMATION CONTACT:

4-14-4

Corporate ID# 00976995

Carol D. Plowman BRE License # 00849369 909-373-2905

Danielle Parker BRE License # 01927503 909-373-2906

3535 Inland Empire Blvd Ontario, CA 91764

### 10604 rademark Parkway Suite 307 FOR LEASING INFORMATION CONTACT: Lee & ssociates• Corporate ID# 00976995 Carol D. Plowman BRE License # 00849369 909-373-2905 Danielle Parker BRE License # 01927503 909-373-2906 3535 Inland Empire Blvd Ontario, CA 91764 TEAL ESTATE

# STONE HAVEN

Suite 307 **±** 2,013 SF