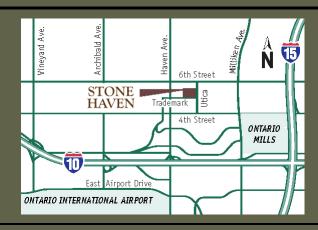

#### Great Business Park Environment:

- Multi-Tenant Office / Flex Spaces
- Building and Monument Signs Available
- Move-In Ready Suites
- Up to 4:1,000 Parking on Select Units
- Easy Access to Interstate 10 and 15 Freeways
- Near LA-Ontario International Airport,
   Ontario Mills Mall, and Victoria Gardens