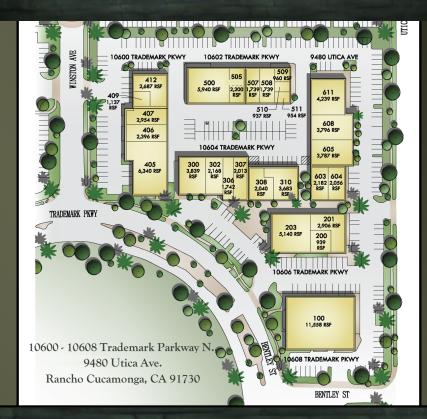

#### AVAILABILITIES:

| STREET ADDRESS       | SUITE | ±SF   | RATE / SF | AVAILABILITY |
|----------------------|-------|-------|-----------|--------------|
| 10604 Trademark Pkwy | 307   | 2,013 | \$1.65    | 1/1/2025     |

# STONE HAVEN

Suite 307 **±** 2,013 SF