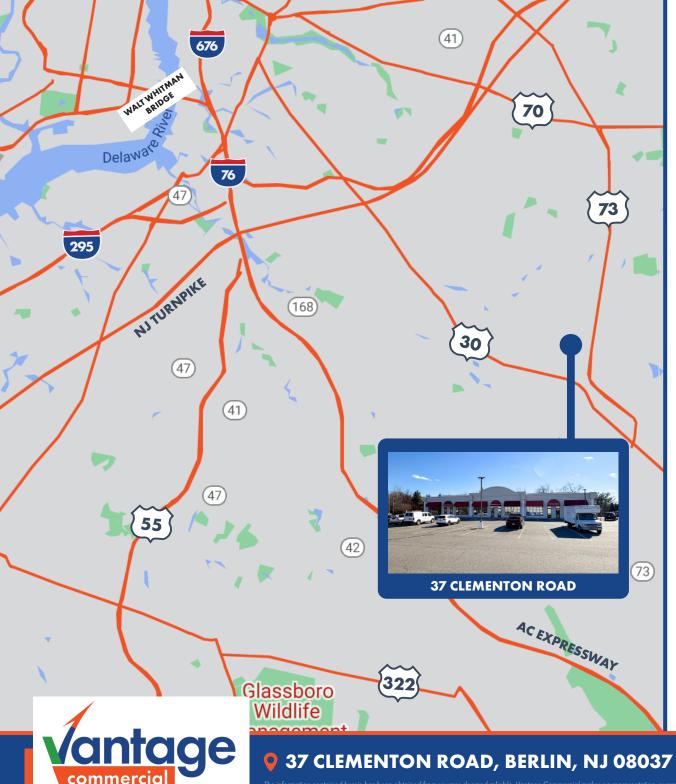

## **KEY DISTANCES**

ROUTE 30 .3 MILES ROUTE 73 1.9 MILES

**AC EXPRESSWAY** 

7 MILES

PHILADELPHIA 20 MILES