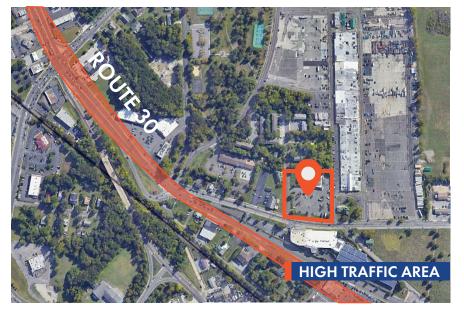

## **AREA HIGHLIGHTS**

- ✓ +/- 1875 SF retail space available in Lucien's Plaza located in the heart of Berlin Borough right behind Lucien's Manor
- Ample parking and easy access to main roads. Monument and facade signage both available
- ✓ Lucien's Plaza is conveniently located right off the White Horse Pike (Route 30) and in close proximity to Route 73, surrounded by densely populated residential areas

## **KEY DISTANCES**

ROUTE 30 .3 MILES ROUTE 73 1.9 MILES

**AC EXPRESSWAY** 

7 MILES

PHILADELPHIA 20 MILES