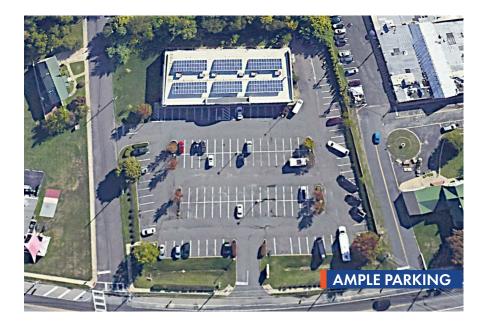

## **AREA HIGHLIGHTS**

- ✓ +/- 1875 SF retail space available in Lucien's Plaza located in the heart of Berlin Borough right behind Lucien's Manor
- Ample parking and easy access to main roads. Monument and facade signage both available
- ✓ Lucien's Plaza is conveniently located right off the White Horse Pike (Route 30) and in close proximity to Route 73, surrounded by densely populated residential areas