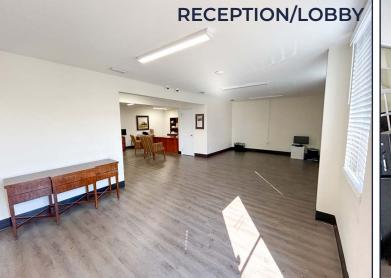

### **PROPERTY DESCRIPTION:**

- 6,400± SF office/warehouse: 1,900± SF office; 4,500± SF warehouse
- 0.38± AC lot
- Office layout: large reception/lobby, 3 offices, break room and 2 restrooms
- 2,100± SF fenced-in yard area in rear
- Zoned B-3: Community Business
- Air conditioned warehouse
- (2) dock-high loading doors; (2) 12x10 roll-up doors; (1) 12x10 ground-level door
- 1 mile from I-65