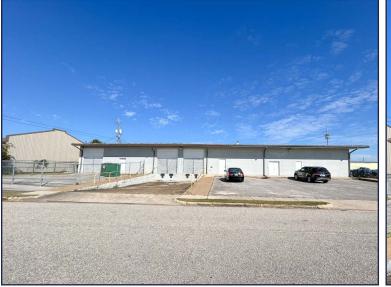

# **FOR LEASE** 6,400± SF OFFICE/WAREHOUSE 748 Lakeside Drive | Mobile, AL

### **PROPERTY DESCRIPTION:**

- 6,400± SF office/warehouse: 1,900± SF office; 4,500± SF warehouse
- 0.38± AC lot
- Office layout: large reception/lobby, 3 offices, break room and 2 restrooms
- 2,100± SF fenced-in yard area in rear
- Zoned B-3: Community Business
- Air conditioned warehouse
- (2) dock-high loading doors; (2) 12x10 roll-up doors; (1) 12x10 ground-level door
- 1 mile from I-65