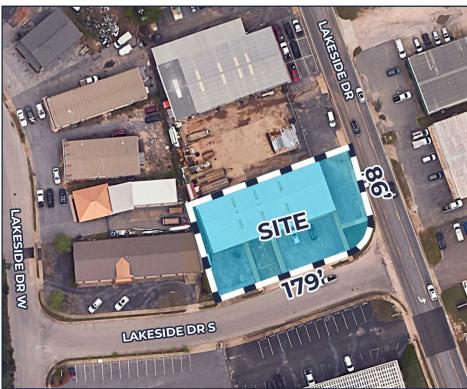

### **PROPERTY DESCRIPTION:**

- 6,400± SF office/warehouse: 1,900± SF office; 4,500± SF warehouse
- 0.38± AC lot
- Office layout: large reception/lobby, 3 offices, break room and 2 restrooms
- 2,100± SF fenced-in yard area in rear
- Zoned B-3: Community Business
- Air conditioned warehouse
- (2) dock-high loading doors; (2) 12x10 roll-up doors; (1) 12x10 ground-level door
- 1 mile from I-65

#### 748 Lakeside Drive

cre-mobile.com | 251.438.4312