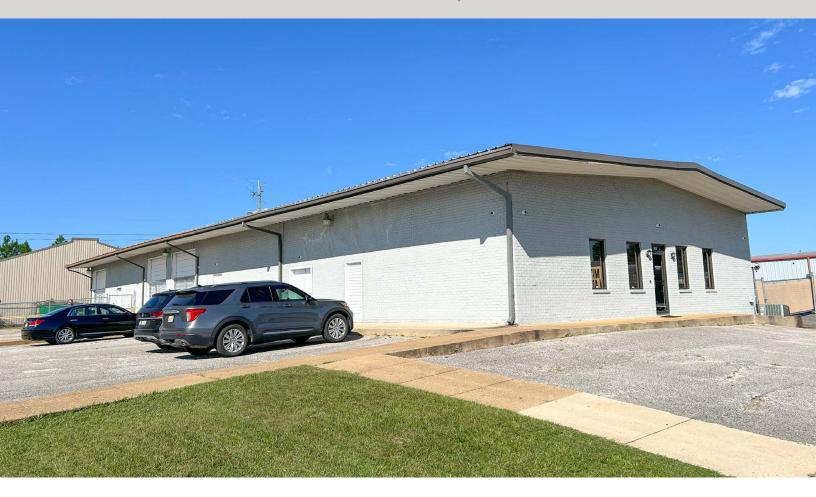

# **FOR LEASE** 6,400± SF OFFICE/WAREHOUSE 748 Lakeside Drive | Mobile, AL

### **PROPERTY DESCRIPTION:**

- 6,400± SF office/warehouse: 1,900± SF office; 4,500± SF warehouse
- 0.38± AC lot
- Office layout: large reception/lobby, 3 offices, break room and 2 restrooms
- 2,100± SF fenced-in yard area in rear
- Zoned B-3: Community Business
- Air conditioned warehouse
- (2) dock-high loading doors; (2) 12x10 roll-up doors; (1) 12x10 ground-level door
- 1 mile from I-65