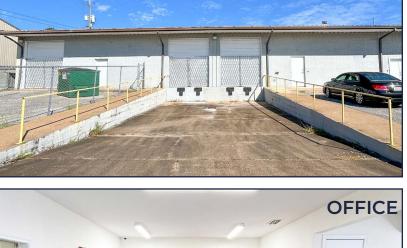

### **PROPERTY DESCRIPTION:**

- 6,400± SF office/warehouse: 1,900± SF office; 4,500± SF warehouse
- 0.38± AC lot
- Office layout: large reception/lobby, 3 offices, break room and 2 restrooms
- 2,100± SF fenced-in yard area in rear
- Zoned B-3: Community Business
- Air conditioned warehouse
- (2) dock-high loading doors; (2) 12x10 roll-up doors; (1) 12x10 ground-level door
- 1 mile from I-65