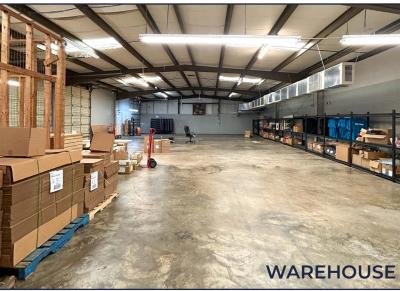

### **PROPERTY DESCRIPTION:**

- 6,400± SF office/warehouse: 1,900± SF office; 4,500± SF warehouse
- 0.38± AC lot
- Office layout: large reception/lobby, 3 offices, break room and 2 restrooms
- 2,100± SF fenced-in yard area in rear
- Zoned B-3: Community Business
- Air conditioned warehouse
- (2) dock-high loading doors; (2) 12x10 roll-up doors; (1) 12x10 ground-level door
- 1 mile from I-65