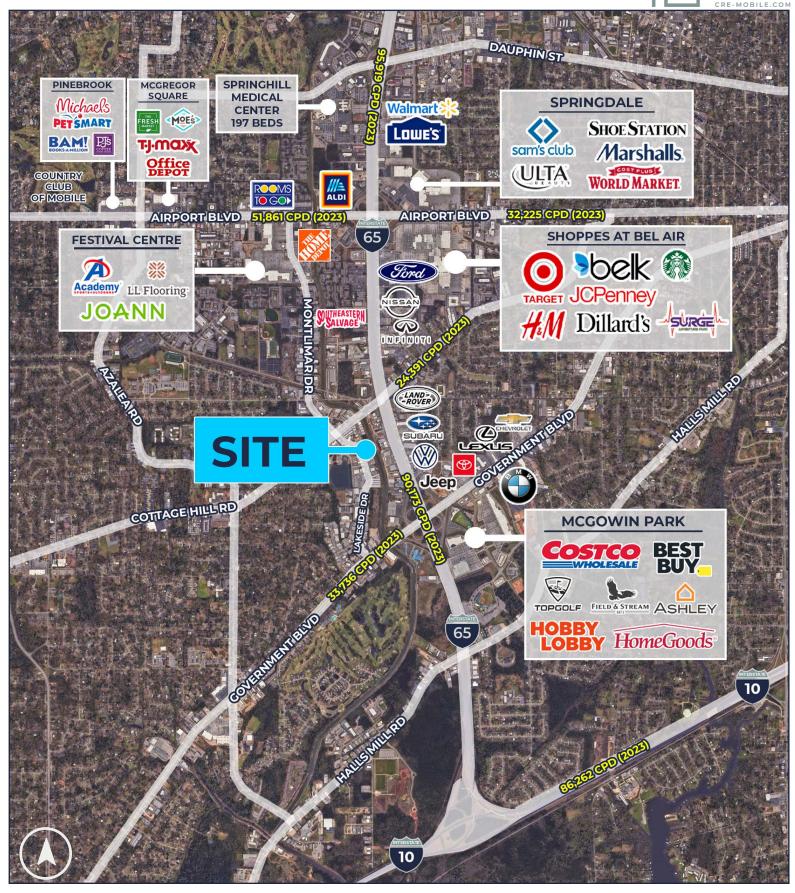

#### 748 Lakeside Drive

NO WARRANTY OR REPRESENTATION, EXPRESS OR IMPLIED, IS MADE AS TO THE ACCURACY OF THE INFORMATION CONTAINED HEREIN, AND THE SAME IS SUBMITTED SUBJECT TO ERRORS, OMISSIONS, CHANGE OF PRICE, RENTAL OR OTHER CONDITIONS, PRIOR SALE, LEASE OR FINANCING, OR WITHDRAWAL WITHOUT NOTICE, AND OF ANY SPECIAL LISTING CONDITIONS IMPOSED BY OUR PRINCIPALS. NO WARRANTIES OR REPRESENTATIONS ARE MADE AS TO THE CONDITION OF THE PROPERTY NOR ANY HAZARDS CONTAINED THEREIN ARE ANY TO BE IMPLIED.

## cre-mobile.com | 251.438.4312

CRE

MOBILE

| DISTANCES TO       |           |
|--------------------|-----------|
| NOTABLE LOCATIONS: |           |
| I-65               | 1.0 mile  |
| Hwy 90             | 0.6 miles |
| I-10               | 2.0 miles |