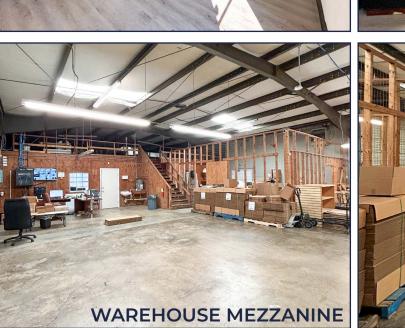

### **PROPERTY DESCRIPTION:**

- 6,400± SF office/warehouse: 1,900± SF office; 4,500± SF warehouse
- 0.38± AC lot
- Office layout: large reception/lobby, 3 offices, break room and 2 restrooms
- 2,100± SF fenced-in yard area in rear
- Zoned B-3: Community Business
- Air conditioned warehouse
- (2) dock-high loading doors; (2) 12x10 roll-up doors; (1) 12x10 ground-level door
- 1 mile from I-65