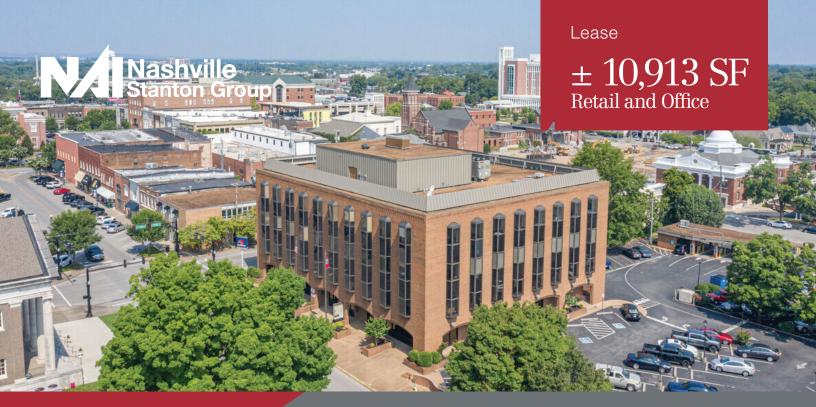

## 201 E. Main Street, Murfreesboro, TN

## **PROPERTY HIGHLIGHTS**

| AVAILABLE SPACE 1:  | ± 10,913 SF<br>Ground Floor retail/office<br>May be demised<br>Minimum divisible to ± 900 SF |
|---------------------|----------------------------------------------------------------------------------------------|
| AVAILABLE SPACE 2:  | ± 1,500 SF<br>Second and Third Floor<br>Various smaller formats                              |
| PARKING:            | Ample, dedicated off street                                                                  |
| TERM:               | Negotiable                                                                                   |
| TENANT IMPROVEMENT: | Negotiable                                                                                   |
| ZONING:             | СН                                                                                           |
| LOT SIZE:           | 1.77 acres                                                                                   |