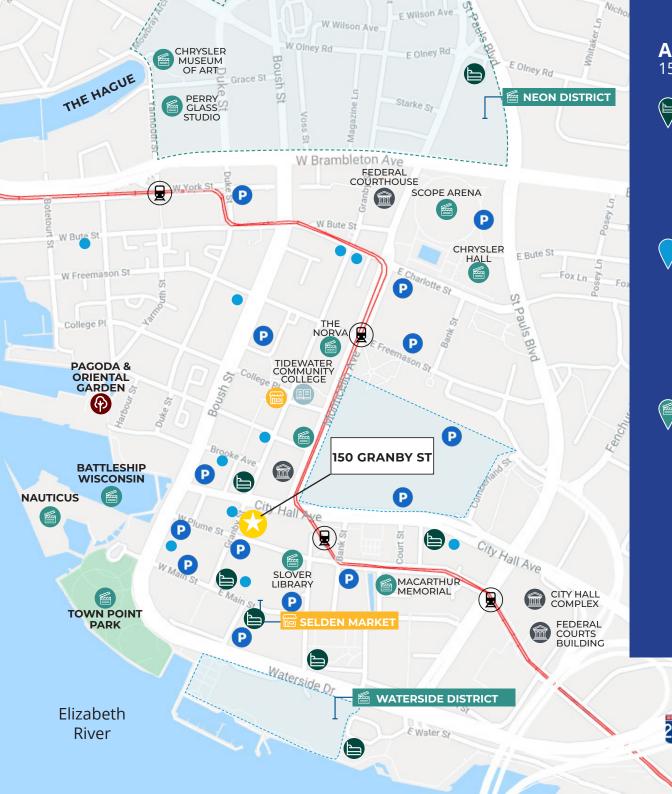

### AMENITIES IN WALKING DISTANCE 150 GRANBY STREET | NORFOLK, VA

#### **ACCOMMODATIONS**

**Glasslight Hotel and Restaurant** 1 min - 201 Granby St.

Hilton Norfolk the Main 2 min - 100 E Main St.

Norfolk Waterside Marriott 4 min - 235 E Main St.

**Sheraton Norfolk Waterside** 11 min - 777 Waterside Dr. **Courtyard Norfolk** 

6 min - 520 Pume St.

#### **RESTAURANTS - 2 MIN WALK**

Starbucks Varia Jimmy John's The Stockpot Moe's **Benny Damato's** 

**Mermaid Winery** Uncle Al's Lizard Cafe General Public lack Brown's Amale Tre Hell's Kitchen D'egg Diner

**CLTRE Vegan Joint** 

Saltine Grain Saltine

#### **RESTAURANTS - 5 MIN WALK**

Grace O'Malley's Glass Light Pokey 219 Bistro

**Granby Street Bistro & Deli** Hokkaido Sushi Bar

**Granby Street Pizza** 

Tap It Local

Hair of the Dog Eatery **Norfolk Seafood Company Tropical Smoothie Cafe** 

**Bonchon Norfolk** Ya Ya Asian Gourmet House

Chico's Backstage

Sushi King

Domoishi Poke Bowl **Buffalo Wild Wings** A Latte Cafe

The Grilled Cheese Bistro Major Phillie's Cheesesteaks

Plaza Azteca **Three Ships Coffee** 

#### ENTERTAINMENT/ATTRACTIONS

MacArthur Memorial Museum 3 min - 198 Bank St.

Slover Library

3 min - 235 E Plume St. **Town Point Park** 

5 min - 113 Waterside Dr.

Nauticus Maritime Museum & Cruise

Center 6 min - 1 Waterside Dr.

USS Wisconsin

6 min - 1 Waterside Dr. Pagoda and Oriental Garden 6 min - 265 E Tazwell St.

Scope Arena

10 min - 201 E Brambleton Ave.

Chrysler Hall

12 min - 215 St. Paul's Blvd.

Norfolk Tides Baseball Stadium

17 min - 150 Park Ave.

Chrysler Museum of Art and Glass

Studio

17 min - 1 Memorial Place

Harrison Opera House

18 min - 160 W. Virginia Beach Blvd.