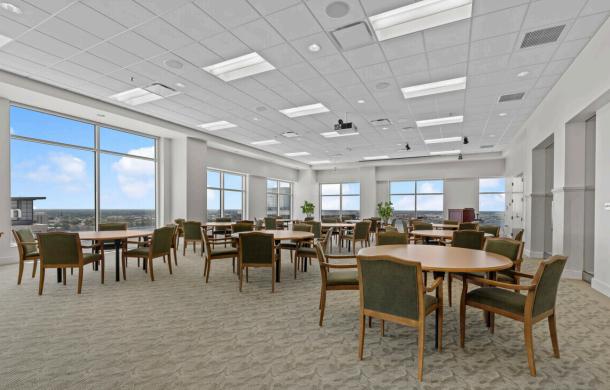

# **Building Features**

- 4 600 kw generators
- Private interior parking with direct elevator access | ± 28 spaces allocated per floor
- Above standard elevator capacity for lower wait times
- One of Downtown's newest Class A office buildings
- Existing workstations and furniture in place