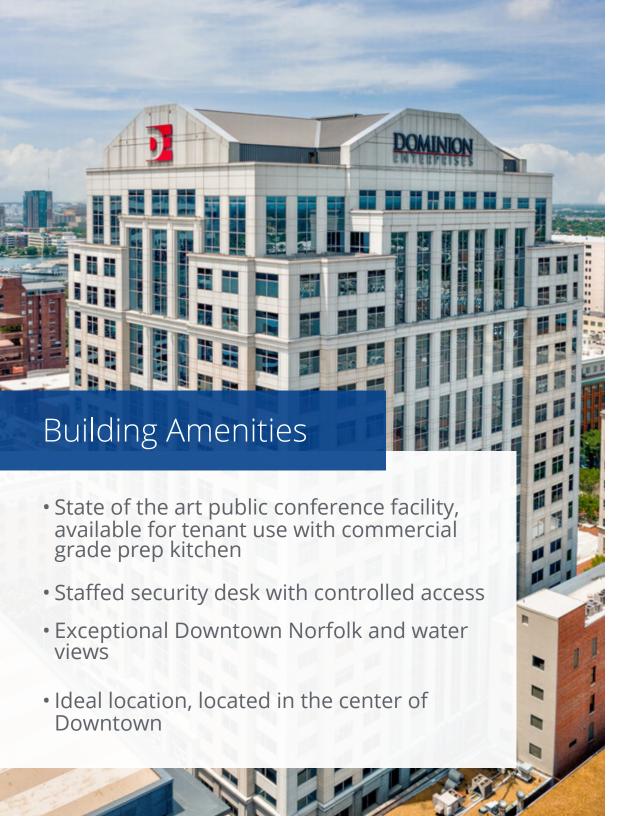

# **Building Features**

- 4 600 kw generators
- Private interior parking with direct elevator access | ± 28 spaces allocated per floor
- Above standard elevator capacity for lower wait times
- One of Downtown's newest Class A office buildings
- Existing workstations and furniture in place