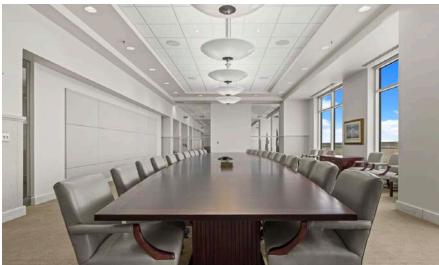

# **Building Features**

- 4 600 kw generators
- Private interior parking with direct elevator access | ± 28 spaces allocated per floor
- Above standard elevator capacity for lower wait times
- One of Downtown's newest Class A office buildings
- Existing workstations and furniture in place