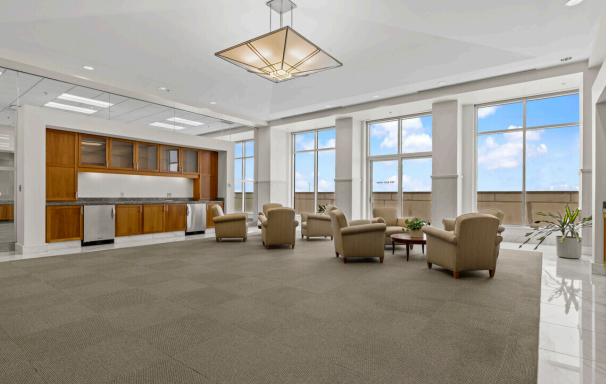

# **Building Features**

- 4 600 kw generators
- Private interior parking with direct elevator access | ± 28 spaces allocated per floor
- Above standard elevator capacity for lower wait times
- One of Downtown's newest Class A office buildings
- Existing workstations and furniture in place