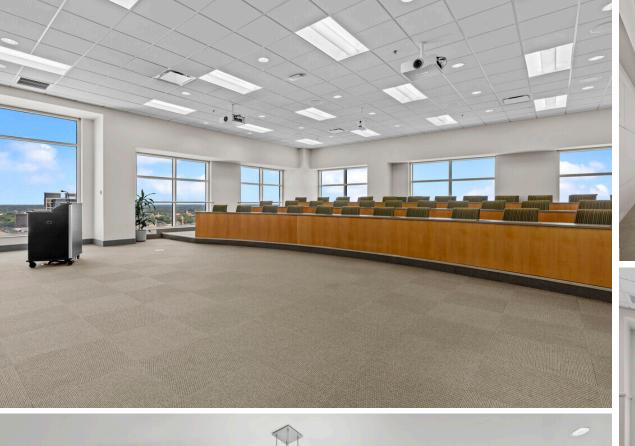

# **Building Features**

- 4 600 kw generators
- Private interior parking with direct elevator access | ± 28 spaces allocated per floor
- Above standard elevator capacity for lower wait times
- One of Downtown's newest Class A office buildings
- Existing workstations and furniture in place