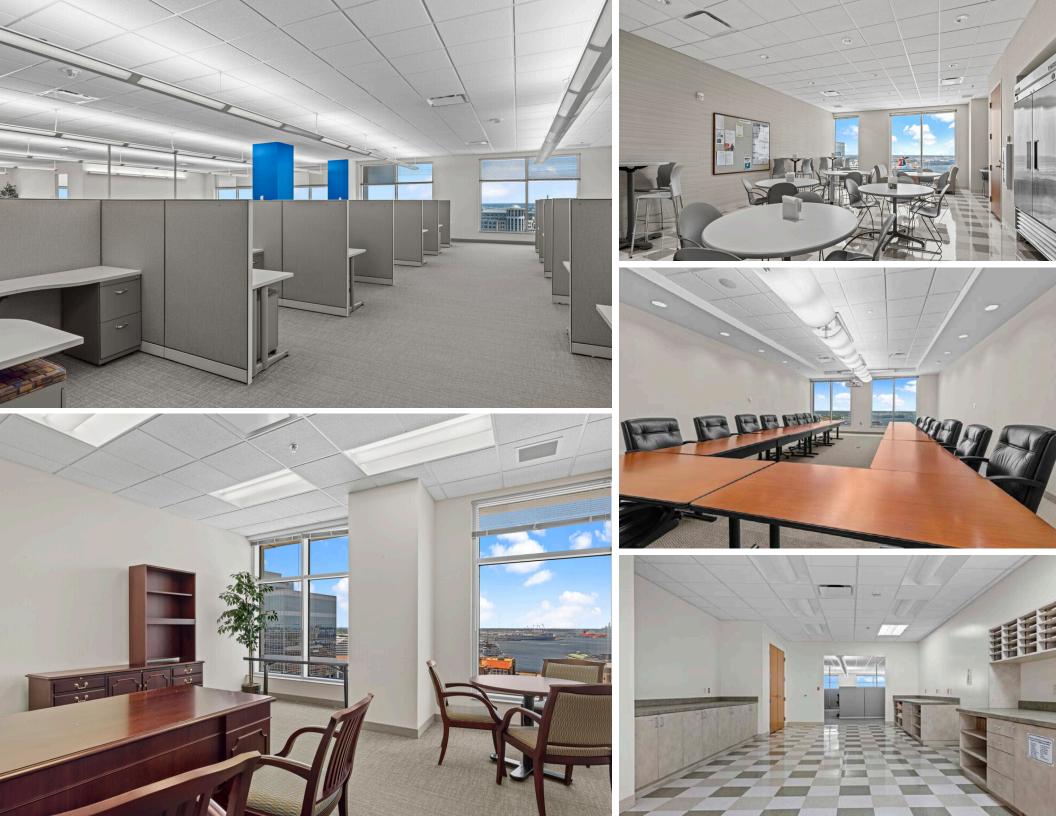

# **Building Features**

- 4 600 kw generators
- Private interior parking with direct elevator access | ± 28 spaces allocated per floor
- Above standard elevator capacity for lower wait times
- One of Downtown's newest Class A office buildings
- Existing workstations and furniture in place