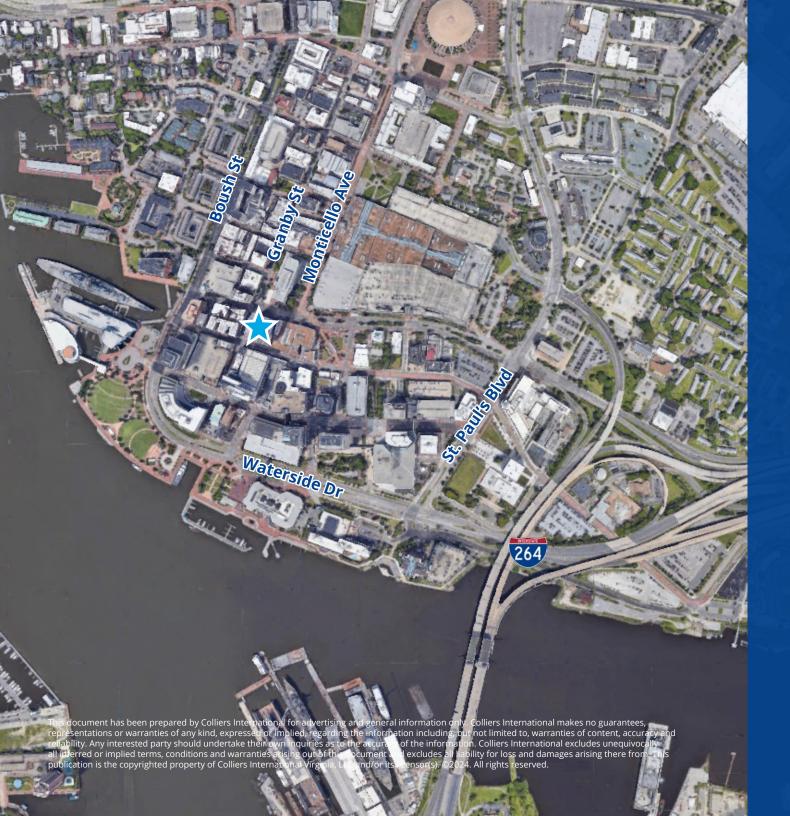

### AMENITIES IN WALKING DISTANCE 150 GRANBY STREET | NORFOLK, VA

#### **ACCOMMODATIONS**

**Glasslight Hotel and Restaurant** 1 min - 201 Granby St.

Hilton Norfolk the Main 2 min - 100 E Main St.

Norfolk Waterside Marriott 4 min - 235 E Main St.

**Sheraton Norfolk Waterside** 11 min - 777 Waterside Dr. **Courtyard Norfolk** 

#### **RESTAURANTS - 2 MIN WALK**

Starbucks Varia Jimmy John's The Stockpot Moe's **Benny Damato's** 

**Mermaid Winery** Uncle Al's Lizard Cafe General Public lack Brown's Amale Tre Hell's Kitchen D'egg Diner

#### ENTERTAINMENT/ATTRACTIONS

MacArthur Memorial Museum 3 min - 198 Bank St.

Slover Library

3 min - 235 E Plume St. **Town Point Park** 

5 min - 113 Waterside Dr.

Nauticus Maritime Museum & Cruise

Center 6 min - 1 Waterside Dr.