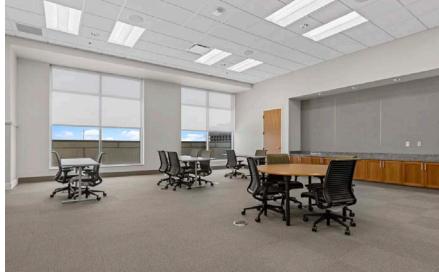

# **Building Features**

- 4 600 kw generators
- Private interior parking with direct elevator access | ± 28 spaces allocated per floor
- Above standard elevator capacity for lower wait times
- One of Downtown's newest Class A office buildings
- Existing workstations and furniture in place