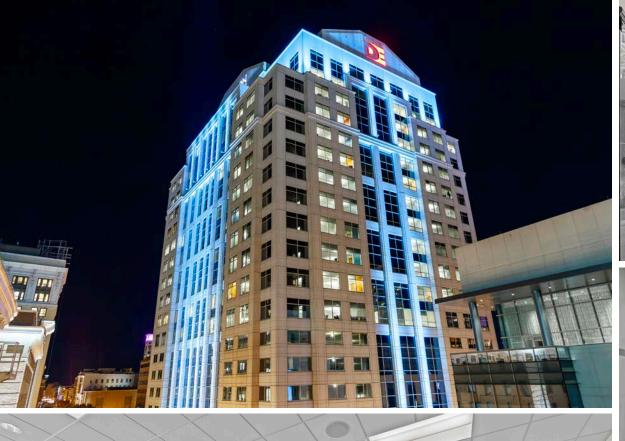

# **Building Features**

- 4 600 kw generators
- Private interior parking with direct elevator access | ± 28 spaces allocated per floor
- Above standard elevator capacity for lower wait times
- One of Downtown's newest Class A office buildings
- Existing workstations and furniture in place

# 150 Granby St