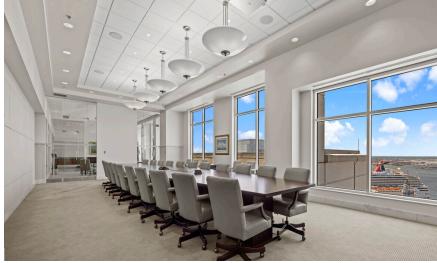

# **Building Features**

- 4 600 kw generators
- Private interior parking with direct elevator access | ± 28 spaces allocated per floor
- Above standard elevator capacity for lower wait times
- One of Downtown's newest Class A office buildings
- Existing workstations and furniture in place