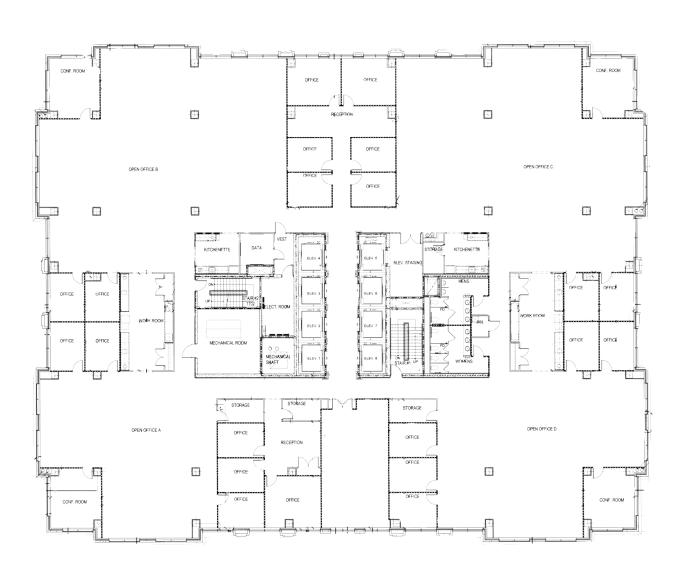

in - 1 Waterside Dr.

USS Wisconsin

6 min - 1 Waterside Dr. Pagoda and Oriental Garden 6 min - 265 E Tazwell St.

Scope Arena

10 min - 201 E Brambleton Ave.

Chrysler Hall

12 min - 215 St. Paul's Blvd.

Norfolk Tides Baseball Stadium

17 min - 150 Park Ave.

Chrysler Museum of Art and Glass

Studio

17 min - 1 Memorial Place

Harrison Opera House

18 min - 160 W. Virginia Beach Blvd.









# 150 Granby St

# Demographics

(3 miles)

260,027

(5 miles)

759,373

(10 miles)

2022 Average Household Income

\$71,407

(3 miles)

\$77,353

(5 miles)

\$91,368

(10 miles)

Daytime population

164,515

(3 miles)

325,590

(5 miles)

799,315

(10 miles)

Number of households

45,696

(3 miles)

106,186

(5 miles)

296,547

(10 miles)

























# Typical Floor Plan

28,440 RSF





# Colliers

150 W Main St | Suite 1100 Norfolk, VA 23510 P: +1 757 490 3300 F: +1 757 490 1200 colliers.com/norfolk

## **B. Gray Randolph, SIOR**

Executive Vice President,
Principal,
Associate Broker
+1 757 228 1817
gray.randolph@colliers.com

## **Don Crigger, CCIM**

Executive Vice President +1 757 228 1847 don.crigger@colliers.com

### **Drew Ott**

Associate +1 757 228 1826 drew.ott@colliers.com