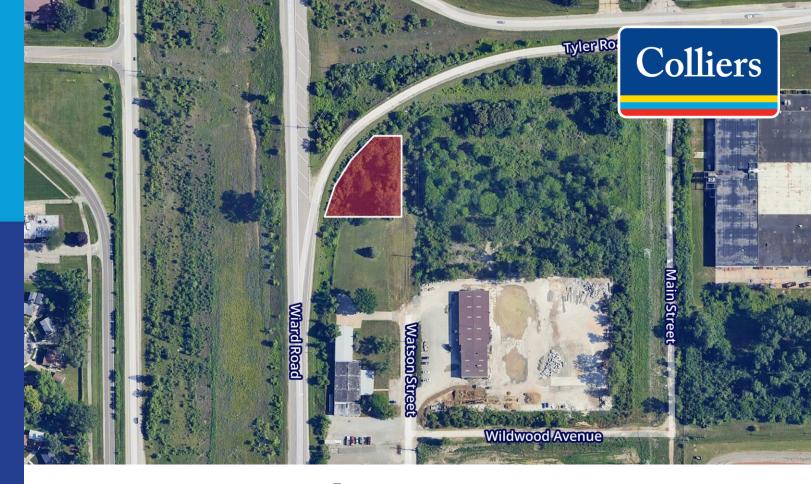

### 1150 Watson Street | Ypsilanti, MI

- 0.36 Acres For Sale
- Zoned Industrial (I-C)
- Site is Mostly Cleared and Flat
- Proximity to I-94 (Rawsonville Road Exit)
- Located Near GM Willow Run Plant and Willow Run Airport
- Sale Price: \$15,000

## 1150 Watson Street | Ypsilanti, MI