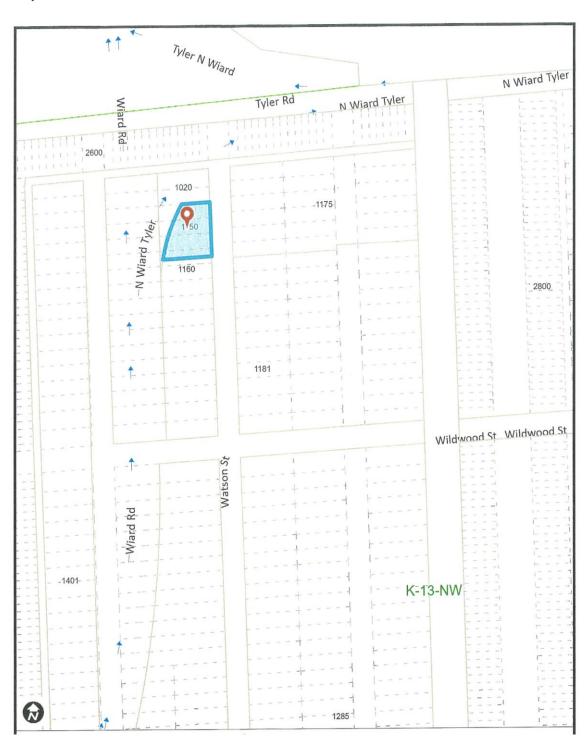

# For Sale

Vacant Land • Property Highlights

### 1150 Watson Street | Ypsilanti, MI

- 0.36 Acres For Sale
- Zoned Industrial (I-C)
- Site is Mostly Cleared and Flat
- Proximity to I-94 (Rawsonville Road Exit)
- Located Near GM Willow Run Plant and Willow Run Airport
- Sale Price: \$15,000

#### Jim Roberts

Direct | 248 226 1814 j.roberts@colliers.com

Colliers Detroit, 400 W 4<sup>th</sup> Street, Suite 350 Royal Oak, MI 48067 www.colliers.com/detroit



## 1150 Watson Street | Ypsilanti, MI



## Plat Map



## 1150 Watson Street | Ypsilanti, MI



#### **Location Map**



Jim Roberts
Direct | 248 226 1814
j.roberts@colliers.com