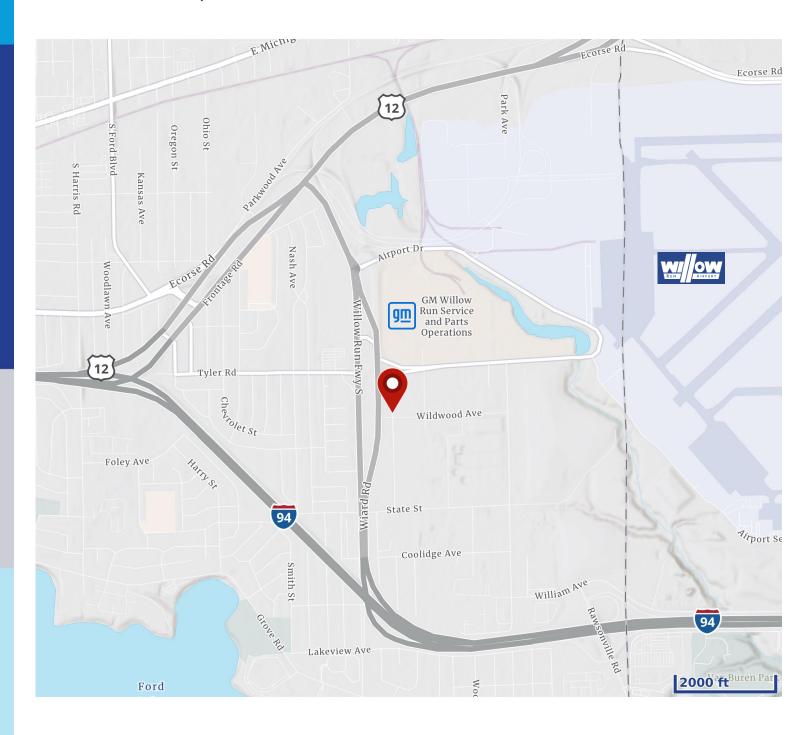

# For Sale

Vacant Land • Property Highlights

### 1150 Watson Street | Ypsilanti, MI

- 0.36 Acres For Sale
- Zoned Industrial (I-C)
- Site is Mostly Cleared and Flat
- Proximity to I-94 (Rawsonville Road Exit)
- Located Near GM Willow Run Plant and Willow Run Airport
- Sale Price: \$15,000

#### Jim Roberts

Direct | 248 226 1814 j.roberts@colliers.com

Colliers Detroit, 400 W 4<sup>th</sup> Street, Suite 350 Royal Oak, MI 48067 www.colliers.com/detroit



## 1150 Watson Street | Ypsilanti, MI



## Plat Map



## 1150 Watson Street | Ypsilanti, MI



#### **Location Map**



Jim Roberts
Direct | 248 226 1814
j.roberts@colliers.com