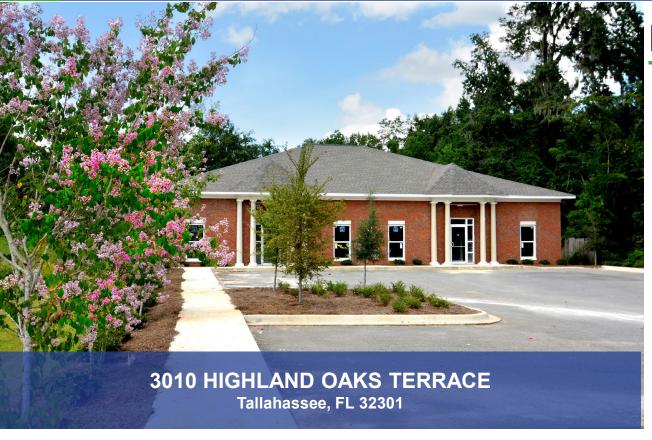

## PRIME OFFICE SPACE

# FOR SALE

### **Property Information**

ACRES SQUARE FOOT

0.58 Acres 4,000 SF

#### **Features**

- New prime office building completed 2019
- Building located at the end of a cul-de-sac
- Exterior: brick, shingle roofing
- Interior: conference room, reception area, break room, several private offices
- Two suites (2,000 sf each) with 2 private restrooms
- Parcel ID #1133390000080
- Zoned Commercial Parkway (CP)

#### **Area**

Located just off Capital Circle SE between Park Ave & Apalachee Pkwy. Part of Highland Commercial Phase II

PRICE: \$620,000.00

CONTACT: Chip Hartung 850-386-6160 o 850-980-4007 m

<u>chiphartung@cbhnmail.com</u> email cbhncommercial.com website