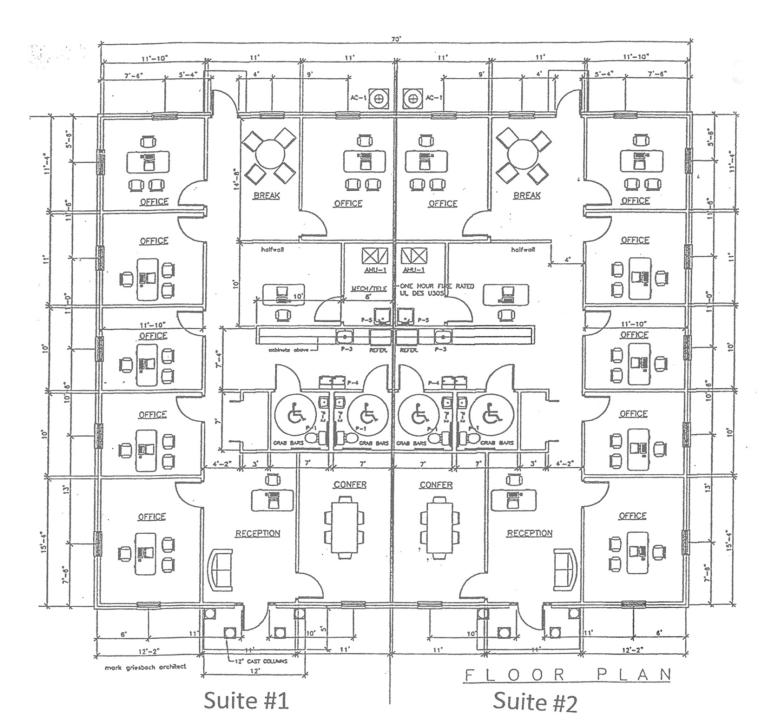

rime office building completed 2019
- Building located at the end of a cul-de-sac
- Exterior: brick, shingle roofing
- Interior: conference room, reception area, break room, several private offices
- Two suites (2,000 sf each) with 2 private restrooms
- Parcel ID #1133390000080
- Zoned Commercial Parkway (CP)

#### **Area**

Located just off Capital Circle SE between Park Ave & Apalachee Pkwy. Part of Highland Commercial Phase II

PRICE: \$620,000.00

CONTACT: Chip Hartung 850-386-6160 o 850-980-4007 m

<u>chiphartung@cbhnmail.com</u> email cbhncommercial.com website

The information shown or contained herein is believed to be accurate but is not warranted or guaranteed, is subject to errors, omissions and changes without notice and should be verified independently.

### **FLOOR PLAN**









### **GIS MAP**





The information shown or contained herein is believed to be accurate but is not warranted or guaranteed, is subject to errors, omissions and changes without notice and should be verified independently.

#### CBCWORLDWIDE.COM

### **PROPERTY & LOCATION MAP**