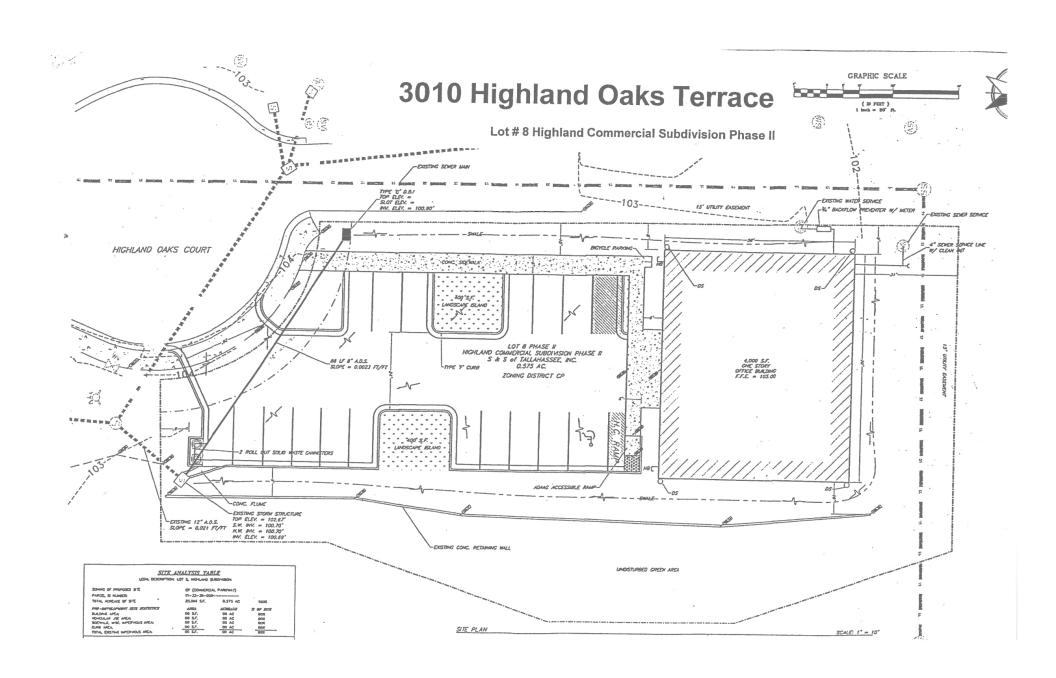

office building completed 2019
- Building located at the end of a cul-de-sac
- Exterior: brick, shingle roofing
- Interior: conference room, reception area, break room, several private offices
- Two suites (2,000 sf each) with 2 private restrooms
- Parcel ID #1133390000080
- Zoned Commercial Parkway (CP)

#### **Area**

Located just off Capital Circle SE between Park Ave & Apalachee Pkwy. Part of Highland Commercial Phase II

PRICE: \$620,000.00

CONTACT: Chip Hartung 850-386-6160 o 850-980-4007 m

<u>chiphartung@cbhnmail.com</u> email cbhncommercial.com website

The information shown or contained herein is believed to be accurate but is not warranted or guaranteed, is subject to errors, omissions and changes without notice and should be verified independently.

### **FLOOR PLAN**









### **GIS MAP**





The information shown or contained herein is believed to be accurate but is not warranted or guaranteed, is subject to errors, omissions and changes without notice and should be verified independently.

#### CBCWORLDWIDE.COM

### **PROPERTY & LOCATION MAP**