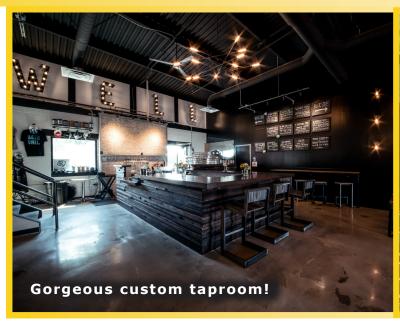

## Property Highlights

- 4630 ± SF total
- Main brewery equipment:
  - 3.5 bbl brewhouse
  - Seven 7 bbl fermenters
  - Two 3.5 bbl brite tanks
  - Full list of FF&E on next page
- Custom bar area with 15 taps
- Draft lines are adjacent to walk-in cooler
- Modified shipping container for extra cold & dry storage
- Adjacent to 180 ± shared parking spaces
- Boasting 166 ± person capacity
- Parking for Food Truck by taproom door
- Outdoor patio features gas-fed heaters and a retractable awning
- All licenses convey w/ County approvals
- Seller has agreed to train buyer on current equipment/processes