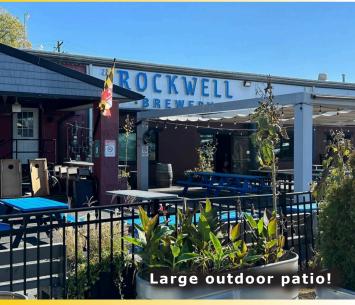

## Property Highlights

- 4630 ± SF total
- Main brewery equipment:
  - 3.5 bbl brewhouse
  - Seven 7 bbl fermenters
  - Two 3.5 bbl brite tanks
  - Full list of FF&E on next page
- Custom bar area with 15 taps
- Draft lines are adjacent to walk-in cooler
- Modified shipping container for extra cold & dry storage
- Adjacent to 180 ± shared parking spaces
- Boasting 166 ± person capacity
- Parking for Food Truck by taproom door
- Outdoor patio features gas-fed heaters and a retractable awning
- All licenses convey w/ County approvals
- Seller has agreed to train buyer on current equipment/processes