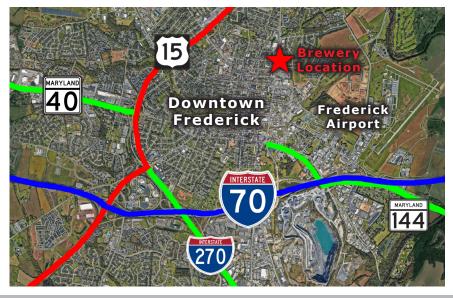

### Location

- Shares large parking lot w/ new and popular Showroom restaurant
- Less than 0.3 ± miles to MD-355
- Less than 0.8 ± miles to MD-144
- Approximately 1 ± mile to US-15
- Quick driveable access to I-70, I-270, MD-40, and the Frederick Airport