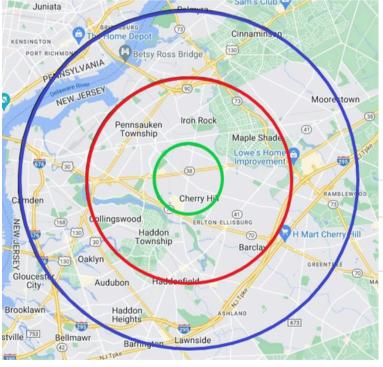

### 2022 DEMOGRAPHICS

|                           | 1 Mile    | 3 Mile    | 5 Mile    |
|---------------------------|-----------|-----------|-----------|
| Est. Population:          | 11,860    | 102,706   | 274,852   |
| Est. Households:          | 4,676     | 40,757    | 104,318   |
| Avg. Household<br>Income: | \$109,472 | \$106,829 | \$110,157 |