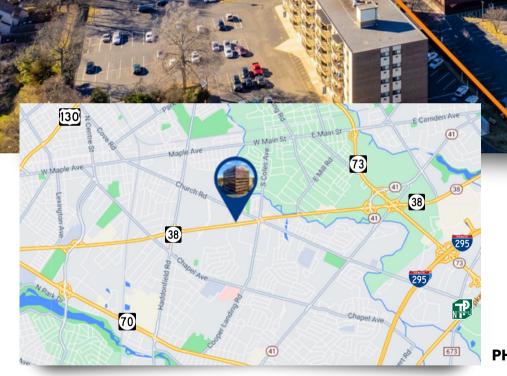

## 2201 ROUTE 38 CHERRY HILL, NJ

9 Miles to Center City, Philadelphia

**Cherry Hill Mall** 

ROUTE 73: 2 Miles ROUTE 70: 2 Miles ROUTE 130: 2.8 Miles I-295: 3.5 Miles NJ TURNPIKE: 4.3 Miles CENTER CITY: 9 Miles PHILADELPHIA AIRPORT: 18 Miles