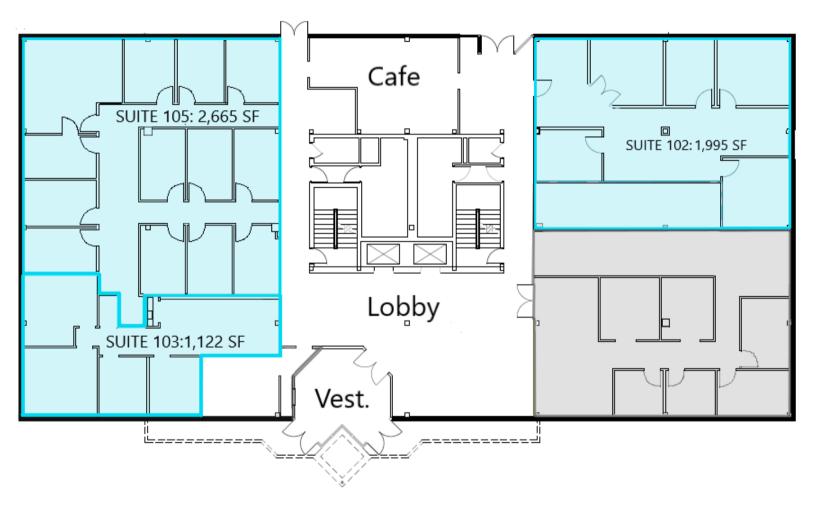

#### **FIRST FLOOR PLAN**

SUITE 102: 1,995 SF SUITE 103: 1,122 SF SUITE 105: 2,665 SF

**Evan Zweben** Executive Vice President 856.261.5548 evan.zweben@wolfcre.com Bethany Brown Vice President 267.226.6602 bethany.brown@wolfcre.com