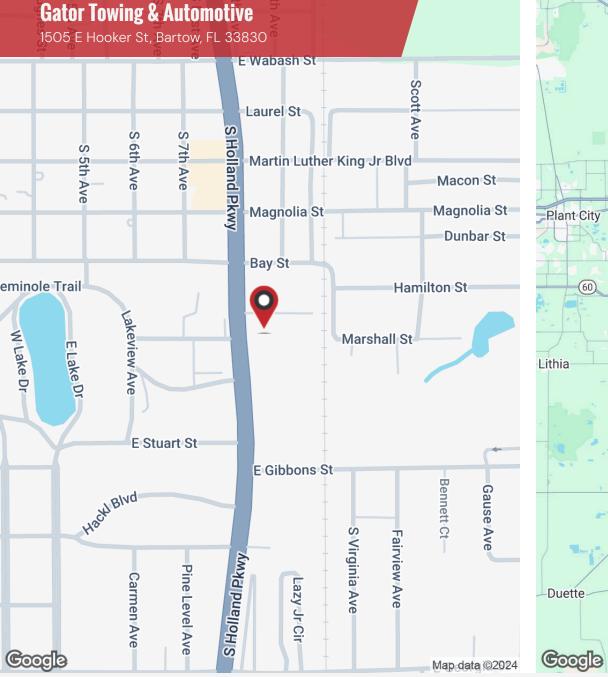

# Gator Towing & Automotive 1505 E Hooker St, Bartow, FL 33830

# PROPERTY DESCRIPTION

Don't miss this opportunity to purchase an established light-duty tow company in Bartow, Florida. (Business can be purchased separately from real estate) include a 5,000 SF metal insulated building in great condition built in 2009 on a fenced acre. The building has 7 bays, and office, and includes 3 car lifts and two tow trucks. The repair side of the business has not been used to its full potential.