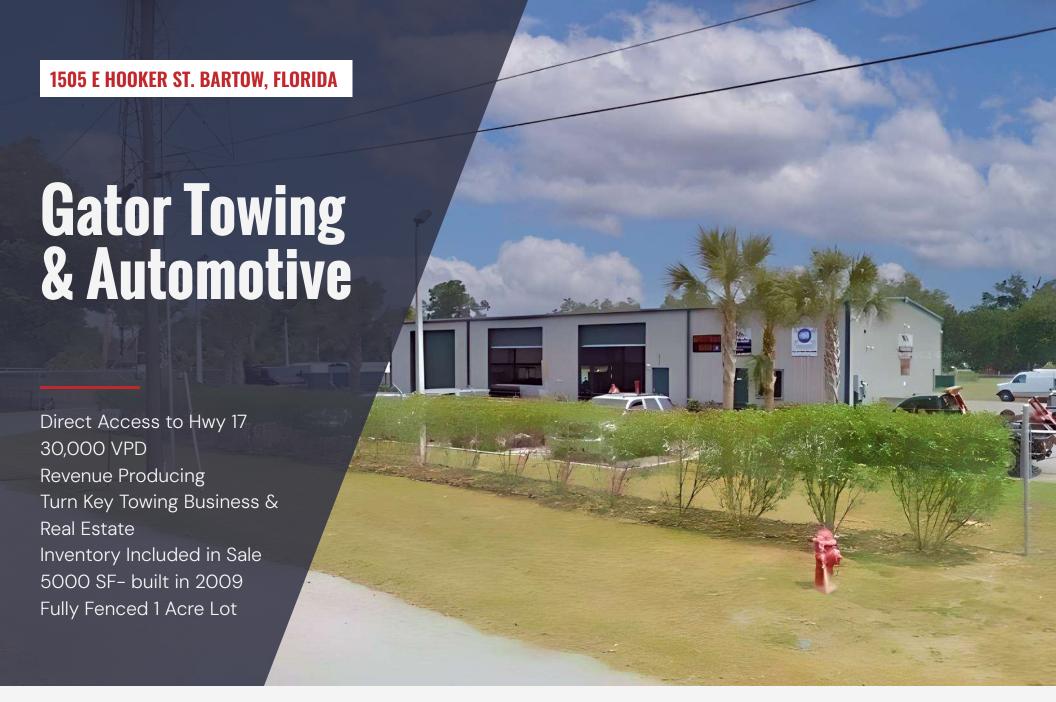

# PROPERTY DESCRIPTION

Don't miss this opportunity to purchase an established light-duty tow company in Bartow, Florida. (Business can be purchased separately from real estate) include a 5,000 SF metal insulated building in great condition built in 2009 on a fenced acre. The building has 7 bays, and office, and includes 3 car lifts and two tow trucks. The repair side of the business has not been used to its full potential.

# PROPERTY HIGHLIGHTS

- 5,000 SF Modern Metal Building with Paved Parking Lot
- 7 Bays with Air-Conditioned Office Space
- Built in 2009, Meticulously Maintained with 6-Foot Fence Enclosing The 1-Acre Lot
- Zoned C3 Perfect for Many Uses
- Building can be purchased separately from Turnkey Towing and Automotive Business
- Corner lot with high visibility and great access from South Holland Pkwy (Hwy 17)
- Full Access from South Holland Pkwy (Hwy 17) Allows for Great Truck Access

# Gator Towing & Automotive 1505 E Hooker St, Bartow, FL 33830