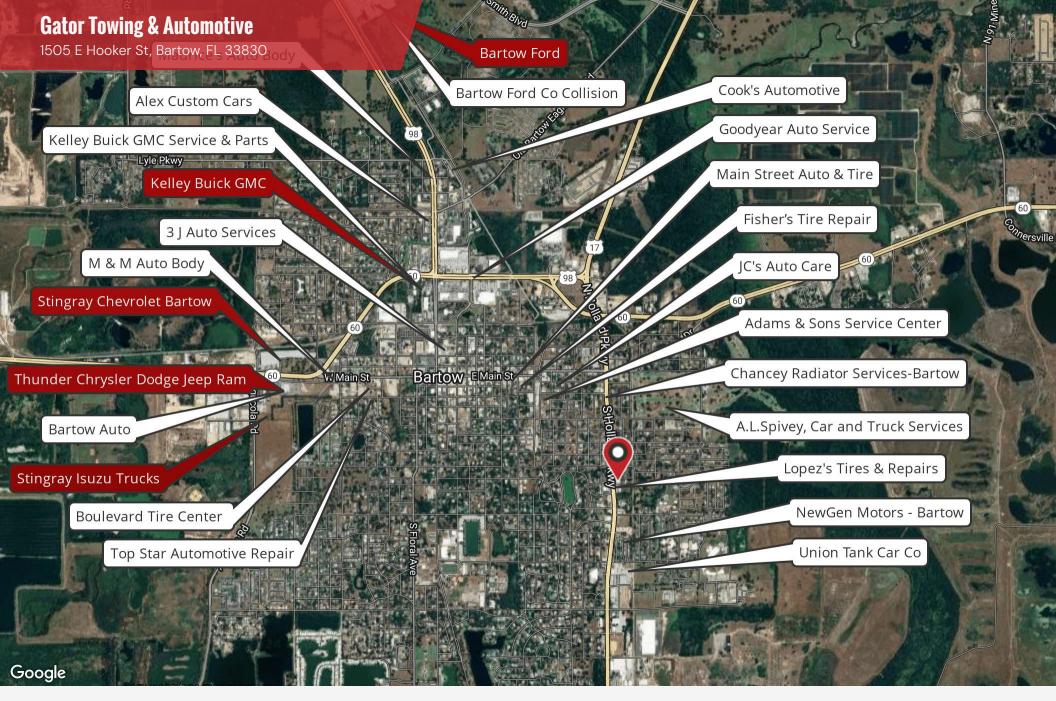

# Gator Towing & Automotive 1505 E Hooker St, Bartow, FL 33830

# **Gator Towing & Automotive**

1505 E Hooker St, Bartow, FL 33830

| 1 MILE | 3 MILES                 | 5 MILES                                 |
|--------|-------------------------|-----------------------------------------|
| 6,540  | 19,735                  | 26,710                                  |
| 39     | 40                      | 40                                      |
| 37     | 38                      | 38                                      |
| 40     | 41                      | 41                                      |
| 1 MILE | 3 MILES                 | 5 MILES                                 |
|        |                         |                                         |
| 2,191  | 7,166                   | 9,608                                   |
| 2,191  | 7,166<br>2.8            | 9,608                                   |
| •      | ,                       | •                                       |
|        | 6,540<br>39<br>37<br>40 | 6,540 19,735<br>39 40<br>37 38<br>40 41 |

TRAFFIC COUNTS

30,000/day

Demographics data derived from AlphaMap