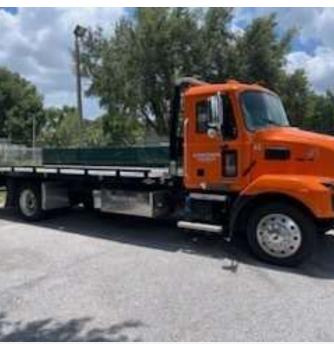

# PROPERTY DESCRIPTION

Don't miss this opportunity to purchase an established light-duty tow company in Bartow, Florida. (Business can be purchased separately from real estate) include a 5,000 SF metal insulated building in great condition built in 2009 on a fenced acre. The building has 7 bays, and office, and includes 3 car lifts and two tow trucks. The repair side of the business has not been used to its full potential.

# PROPERTY HIGHLIGHTS

- 5,000 SF Modern Metal Building with Paved Parking Lot
- 7 Bays with Air-Conditioned Office Space
- Built in 2009, Meticulously Maintained with 6-Foot Fence Enclosing The 1-Acre Lot
- Zoned C3 Perfect for Many Uses
- Building can be purchased separately from Turnkey Towing and Automotive Business
- Corner lot with high visibility and great access from South Holland Pkwy (Hwy 17)
- Full Access from South Holland Pkwy (Hwy 17) Allows for Great Truck Access