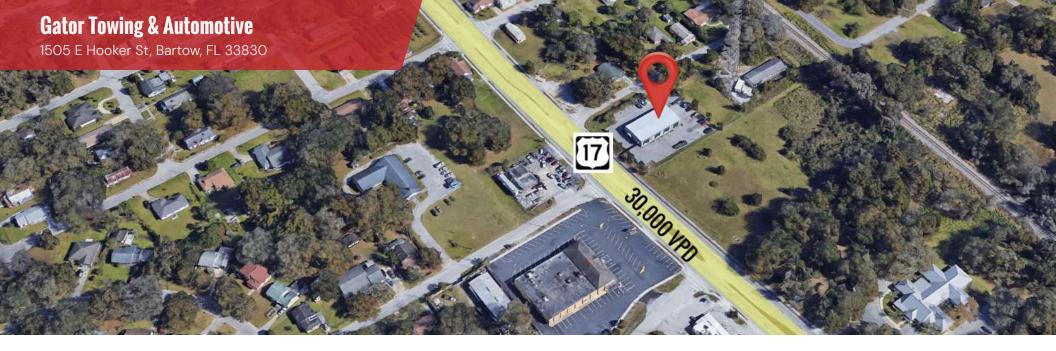

# PROPERTY HIGHLIGHTS

- 5,000 SF Modern Metal Building with Paved Parking Lot
- 7 Bays with Air-Conditioned Office Space
- Built in 2009, Meticulously Maintained with 6-Foot Fence Enclosing The 1-Acre Lot
- Zoned C3 Perfect for Many Uses
- Building can be purchased separately from Turnkey Towing and Automotive Business
- Corner lot with high visibility and great access from South Holland Pkwy (Hwy 17)
- Full Access from South Holland Pkwy (Hwy 17) Allows for Great Truck Access

TRAFFIC COUNTS

30,000/day

Demographics data derived from AlphaMap