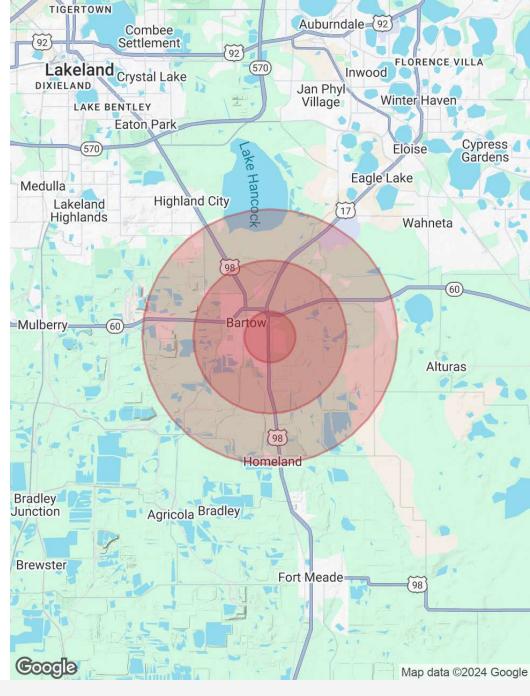

# **Gator Towing & Automotive**

1505 E Hooker St, Bartow, FL 33830

| 1 MILE | 3 MILES                 | 5 MILES                                 |
|--------|-------------------------|-----------------------------------------|
| 6,540  | 19,735                  | 26,710                                  |
| 39     | 40                      | 40                                      |
| 37     | 38                      | 38                                      |
| 40     | 41                      | 41                                      |
| 1 MILE | 3 MILES                 | 5 MILES                                 |
|        |                         |                                         |
| 2,191  | 7,166                   | 9,608                                   |
| 2,191  | 7,166<br>2.8            | 9,608                                   |
| •      | ,                       | •                                       |
|        | 6,540<br>39<br>37<br>40 | 6,540 19,735<br>39 40<br>37 38<br>40 41 |

TRAFFIC COUNTS

30,000/day

Demographics data derived from AlphaMap