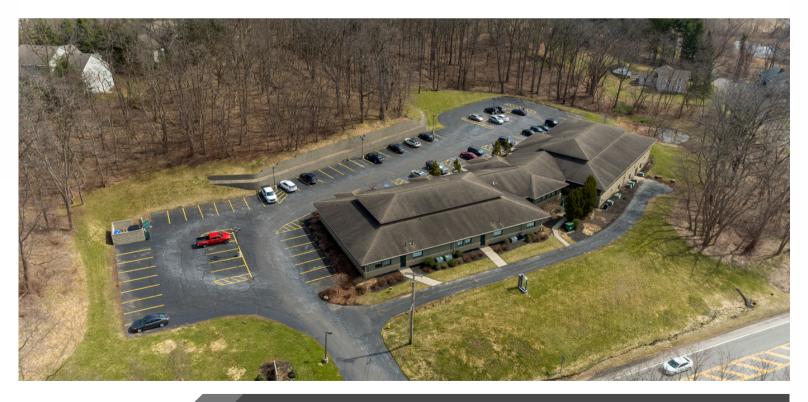

## **FAIRPORT MEDICAL/OFFICE SPACE** 1600 Moseley Rd, Victor, NY 14564

ADAM BORRELL Senior Leasing Executive (585) 615-3593 aborrell@buckprop.com

## **ABOUT THE SPACE**

Located just off of I-490 - minutes from Eastview Mall, 1600 Moseley Road offers office or medical office space with ample parking and Fairport electric! Beautiful office space and adjacent wide-open area ready to be built-out per your requirements.

## FAIRPORT MEDICAL/OFFICE SPACE

1600 Moseley Rd, Victor, NY 14564

(585) 295-9500 | www.buckprop.com | 259 Alexander Street, Rochester, NY