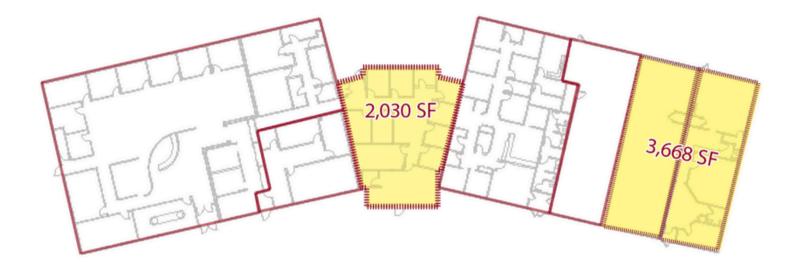

## SQUARE FOOTAGE

1,834-3,668 SF Available

## **ABOUT THE SPACE**

Located just off of I-490 - minutes from Eastview Mall, 1600 Moseley Road offers office or medical office space with ample parking and Fairport electric! Beautiful office space and adjacent wide-open area ready to be built-out per your requirements.