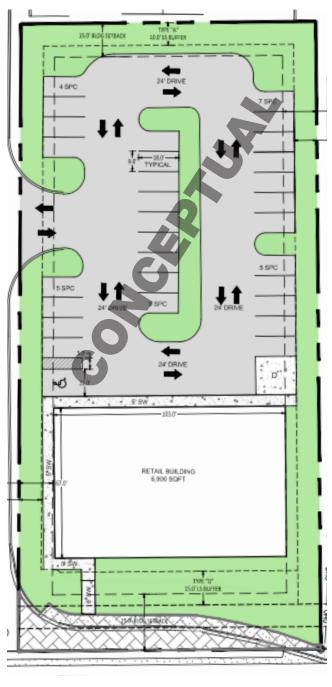

### **Property Highlights**

- 0.91 Acres
- 50,000+ AADT
- Visibility from Pine Ridge Road
- C-5 Zoning
- 2 Curb Cuts
- · Perfect for Drive-thru

| Demographics    | 2Mile     | 5Mile     | 10Mile    |
|-----------------|-----------|-----------|-----------|
| Polulation      | 25,479    | 130,335   | 328,815   |
| Households (HH) | 11,800    | 57,263    | 140,441   |
| Ave. HH Income  | \$113,546 | \$118,853 | \$108,521 |