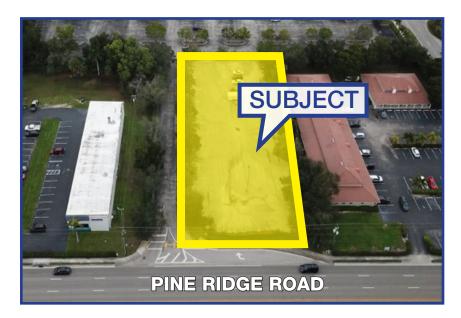

#### Location

Located on the north side of Pine Ridge Road between Airport-Pulling Road & Goodlette-Frank Road

### **Property Highlights**

- 0.91 Acres
- 50,000+ AADT
- Visibility from Pine Ridge Road
- C-5 Zoning
- 2 Curb Cuts
- · Perfect for Drive-thru

| Demographics    | 2Mile     | 5Mile     | 10Mile    |
|-----------------|-----------|-----------|-----------|
| Polulation      | 25,479    | 130,335   | 328,815   |
| Households (HH) | 11,800    | 57,263    | 140,441   |
| Ave. HH Income  | \$113,546 | \$118,853 | \$108,521 |