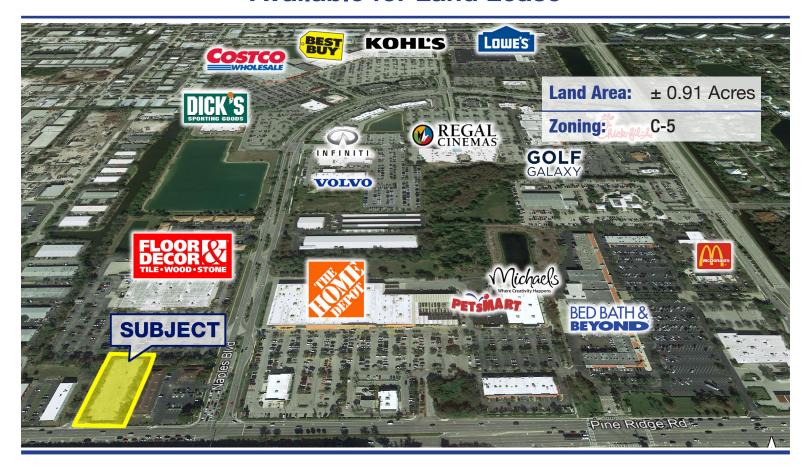

#### Location

Located on the north side of Pine Ridge Road between Airport-Pulling Road & Goodlette-Frank Road

### **Property Highlights**

- 0.91 Acres
- 50,000+ AADT
- Visibility from Pine Ridge Road
- C-5 Zoning
- 2 Curb Cuts
- · Perfect for Drive-thru

| Demographics    | 2Mile     | 5Mile     | 10Mile    |
|-----------------|-----------|-----------|-----------|
| Polulation      | 25,479    | 130,335   | 328,815   |
| Households (HH) | 11,800    | 57,263    | 140,441   |
| Ave. HH Income  | \$113,546 | \$118,853 | \$108,521 |