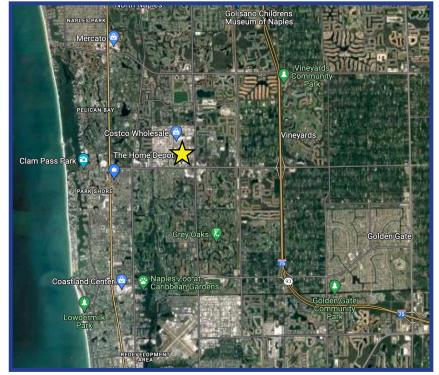

#### Location

Located on the north side of Pine Ridge Road between Airport-Pulling Road & Goodlette-Frank Road