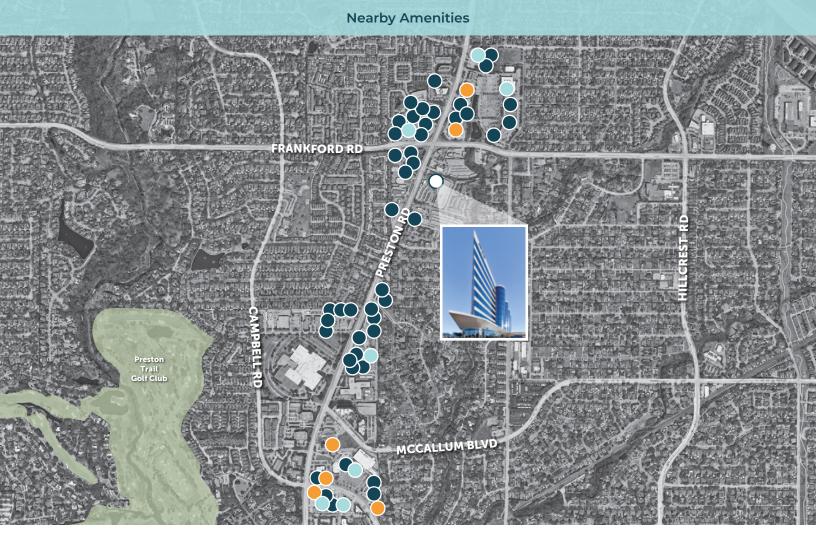

# PRESTON PLAZA

17950 Preston Road, Dallas, Texas 75252

Preston Plaza occupies the southeast corner of Preston Road and Frankford Road offering convenient access to the President George Bush Turnpike and the Dallas North Tollway. Tenants benefit from the vast restaurant offerings, numerous country clubs, and luxury single-family housing in the surrounding neighborhood.

The location combined with the first-class on-site amenities, garage parking, and full-time security staff, afford occupants of Preston Plaza a superior work experience.

YEAR BUILT / RENOVATED

**Premier Visibility** 

An estimated 97,000 CARS PASS BY THE SITE DAILY,

affording occupants a superior

branding opportunity.