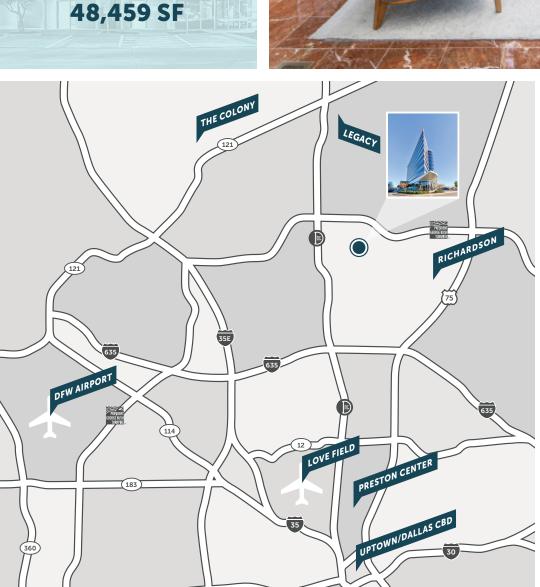

# Get where you need to go in under 20 minutes!

LEGACY

AIRPORT

LOVE FIELD

PRESTON

UPTOWN /

DOWNTOWN

CENTER

DFW

**10 MINUTES** 

20 MINUTES

20 MINUTES

**15 MINUTES** 

20 MINUTES

CEILING HEIGHT

1985 / 2020