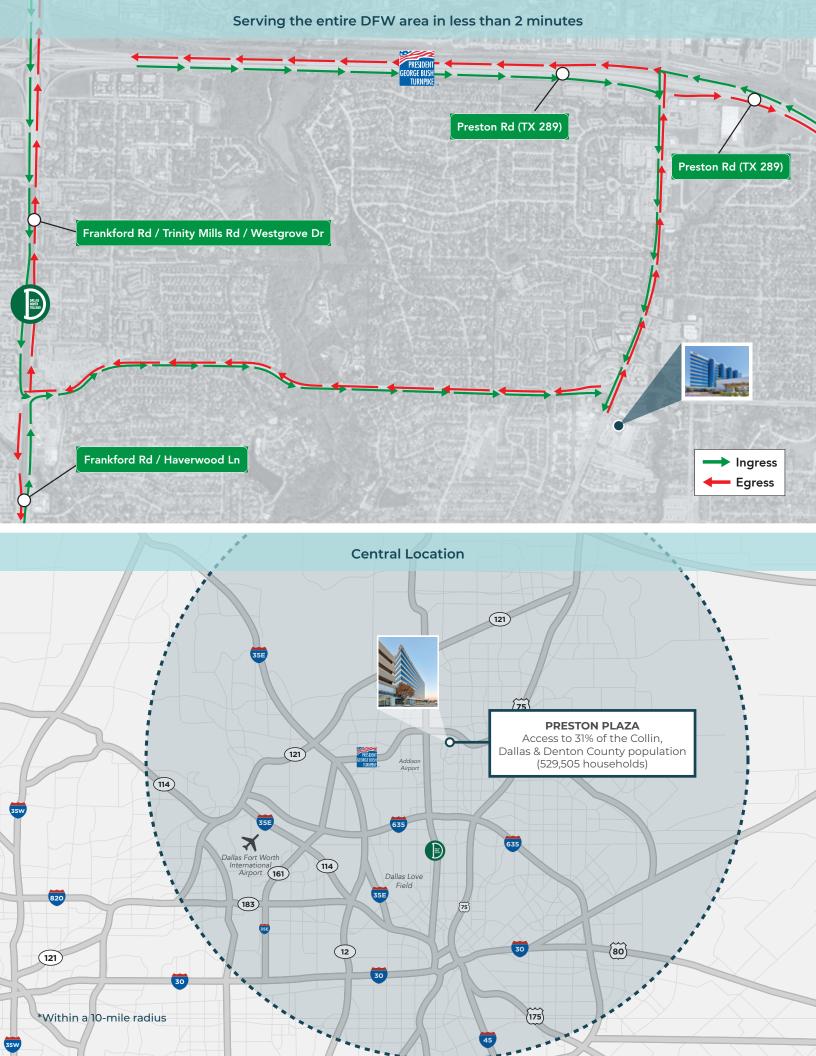

# PRESTON PLAZA

17950 Preston Road, Dallas, Texas 75252

Preston Plaza occupies the southeast corner of Preston Road and Frankford Road offering convenient access to the President George Bush Turnpike and the Dallas North Tollway. Tenants benefit from the vast restaurant offerings, numerous country clubs, and luxury single-family housing in the surrounding neighborhood.

YEAR BUILT / RENOVATED

**Premier Visibility** 

An estimated 97,000 CARS PASS BY THE SITE DAILY,

affording occupants a superior

branding opportunity.