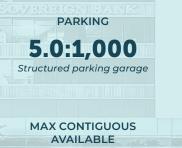

**ELEVATORS** 2 Elevators serve the Garage 4 Passenger elevators serve the Building 1 Freight elevator serves the Building

PARKING 5.0:1,000 \$50/month for reserved

**BUILDING HOURS** Monday - Friday: 7:00am to 7:00pm Saturday: 7:00am to 1:00pm