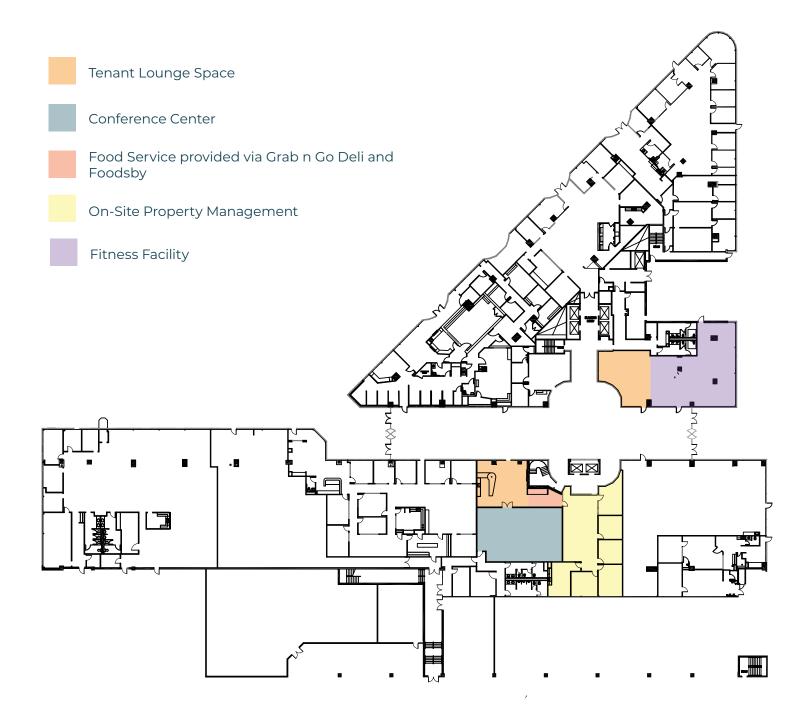

ess to the President George Bush Turnpike and the Dallas North Tollway. Tenants benefit from the vast restaurant offerings, numerous country clubs, and luxury single-family housing in the surrounding neighborhood.

The location combined with the first-class on-site amenities, garage parking, and full-time security staff, afford occupants of Preston Plaza a superior work experience.



# Get where you need to go in under 20 minutes!

LEGACY

AIRPORT

LOVE FIELD

PRESTON

UPTOWN /

DOWNTOWN

CENTER

DFW

**10 MINUTES** 

20 MINUTES

20 MINUTES

**15 MINUTES** 

20 MINUTES



CEILING HEIGHT



1985 / 2020

YEAR BUILT / RENOVATED





**Premier Visibility** 



An estimated 97,000 CARS PASS BY THE SITE DAILY,

affording occupants a superior

branding opportunity.



### **On-Site Amenities**



Lobby





## **On-Site Amenities**

























#### RESTAURANTS

Bahama Bucks Shebelle Ethiopian Cuisine and Bar Marco's Pizza Fajita's Pete Deli-News – N.Y. Style Deli The Pizza Guy Subway La Hacienda Ranch Café de France Bakery and Bistro Mumbai Grill - Authentic Indian Cuisine Banana Leaf – Thai Cuisine The Kitchen - Café, Bakery, Catering Pizza Hut Hook, Line and Sinker Lekka Taco Bueno Braums Pera – Turkish Kitchen Jaram's Donuts Sharky's Bar, Grill, Games Cowboy Kitchen Dami Korean Fusion and Sushi Whistle Britches **BurgerFi** Cadot Restaurant Lalo's Fine Mexican Cuisine Sunny Street Café Speranza Shiraz Mediterranean Grill Giovanni's Mediterranean and Italian Cuisine

#### **RESTAURANTS (continued)**

India Chaat Café Dinner with Luca The Irshman Pub Coffee House Ca