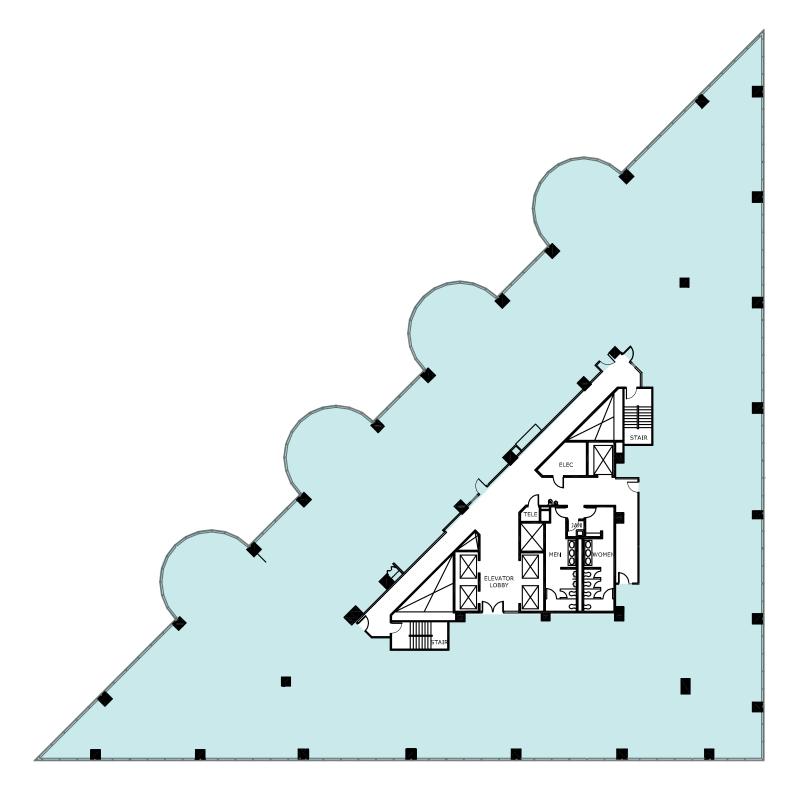

**BUILDING AREA** 259,009 RSF

**YEAR BUILT / RENOVATED** 1985 / 2020

FLOOR SIZES 23,091 RSF

**FLOOR LOADS** 50 lbs per SF

**SECURITY** 24 hour manned security desk located in the building lobby

Security escort to parking available upon request