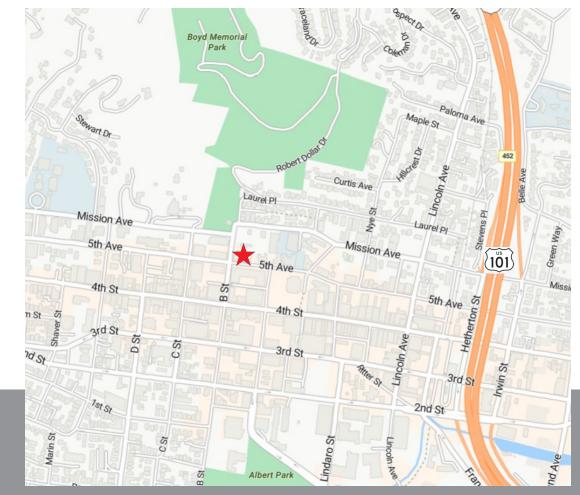

### DESCRIPTION OF PREMISES

Located in downtown San Rafael on the corner of Fifth Avenue at B Street, the three-story Westamerica Bank building is within walking distance to all amenities and minutes to Highway 101.

### DESCRIPTION OF AREA

Downtown San Rafael location offers immediate access to well-paying jobs, restaurants, cultural amenities and entertainement. A short walk to the San Rafael Transit Center and SMART Train for an easy commute to San Francisco as well as Sonoma County. Near world-renowned Open Space Preserves of Mount Tamalpais, Stinson Beach and China Camp State Park, this central location has much to offer.

### TRANSPORTATION ACCESS

- .4 miles, 3 minutes from the SMART Train
- .8 miles, 5 minutes from Hwy 101
- 3.6 miles, 8 minutes from I-580
- 11.9 miles, 16 minutes from Golden Gate Bridge

MATT STORMS, PARTNER LIC # 01233478 (415) 461-1010, EXT 123 MSTORMS@KEEGANCOPPIN.COM