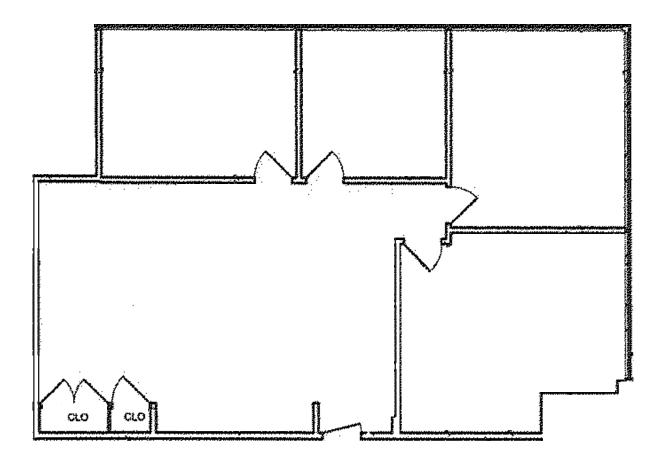

# SPACE DESCRIPTION

Suite 320: 508+/- sq ftSingle, open room. Great natural light.Suite 330: 1,681+/- sq ft4 large private offices and open area.

1108 FIFTH AVENUE SAN RAFAEL, CA

PRIME DOWNTOWN SAN RAFAEL OFFICE

SUITE 330 1,681+/- SQ FT