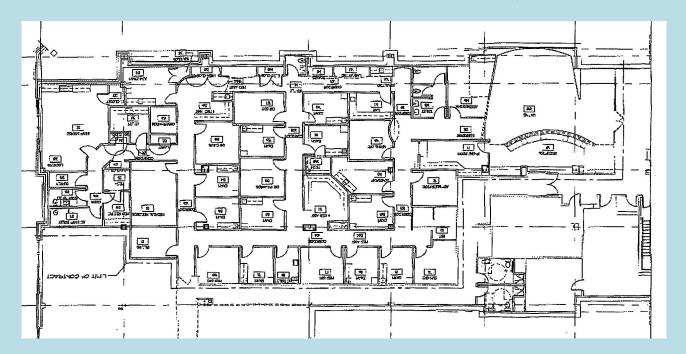

## Medical Office Condominiums Sale or Lease

7625 Maple Lawn Blvd Fulton MD, 20759

• Unit 60: 1,353 sf condo for sale \$507,375

• Unit 50: 2,586 sf condo for sale \$871,482

• Unit 40: 9,226 sf space for lease \$36 psf plus utilities and cleaning

Units are on the lower level, the elevator served floor has high ceilings and glass entries, abundant parking



## **For Sale**







**Rob Freedman** 

Dominic Digiovannantonio

Managing Director rob.freedman@jll.com

Vice President dom.digi@jll.com +1 443 452 1505

+1 410 952 9444



## For Lease

Unit 40 9,226 sf // \$36 psf



## **Property Specifications**

- UPS System available
- Double door glass entryway right off the elevator
- High ceilings
- Additional space available
- Abundant parking

**Rob Freedman** 

Dominic Digiovannantonio

Managing Director rob.freedman@jll.com +1 410 952 9444

Vice President
dom.digi@jll.com

+1 443 452 1505