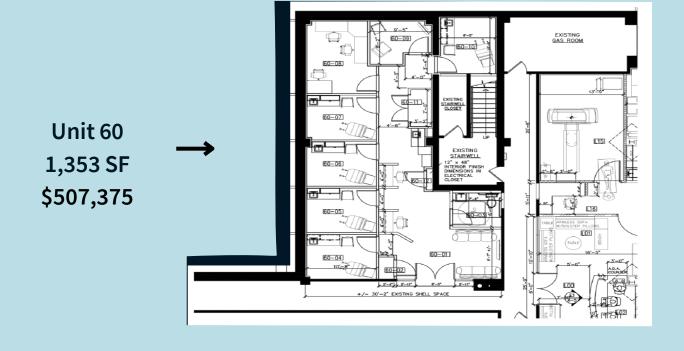

## Medical Office Condominiums Sale or Lease

7625 Maple Lawn Blvd Fulton MD, 20759

• Unit 60: 1,353 sf condo for sale \$507,375

• Unit 50: 2,586 sf condo for sale \$871,482

• Unit 40: 9,226 sf space for lease \$36 psf plus utilities and cleaning