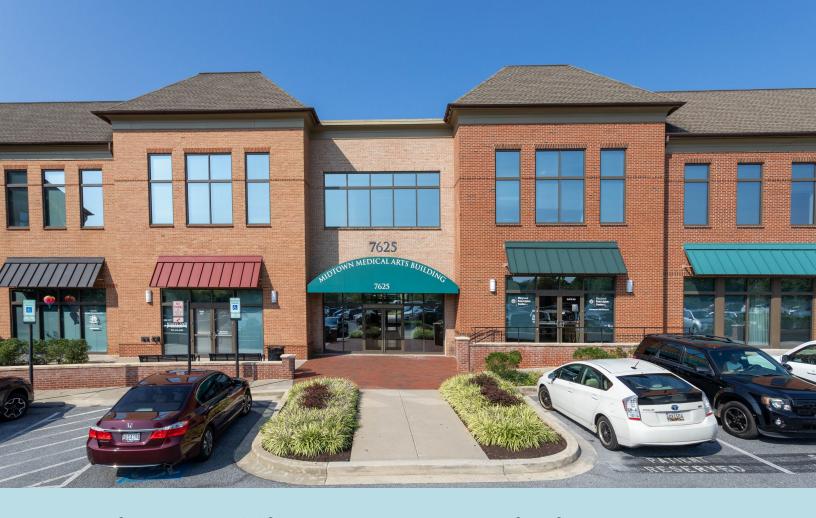

## Medical Office Condominiums Sale or Lease

7625 Maple Lawn Blvd Fulton MD, 20759

• Unit 60: 1,353 sf condo for sale \$507,375

• Unit 50: 2,586 sf condo for sale \$871,482

• Unit 40: 9,226 sf space for lease \$36 psf plus utilities and cleaning

Units are on the lower level, the elevator served floor has high ceilings and glass entries, abundant parking