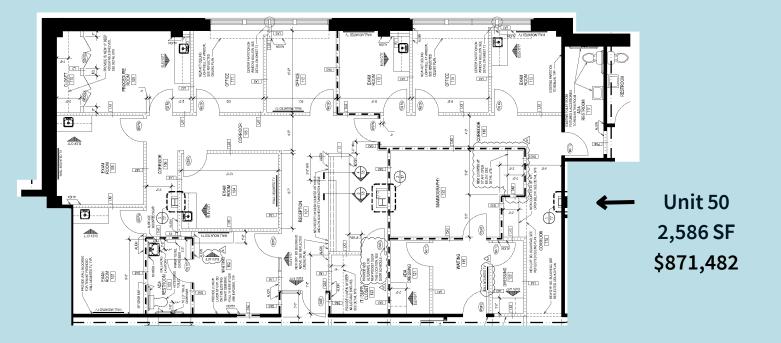

## Medical Office Condominiums Sale or Lease

7625 Maple Lawn Blvd Fulton MD, 20759

• Unit 60: 1,353 sf condo for sale \$507,375

• Unit 50: 2,586 sf condo for sale \$871,482

• Unit 40: 9,226 sf space for lease \$36 psf plus utilities and cleaning