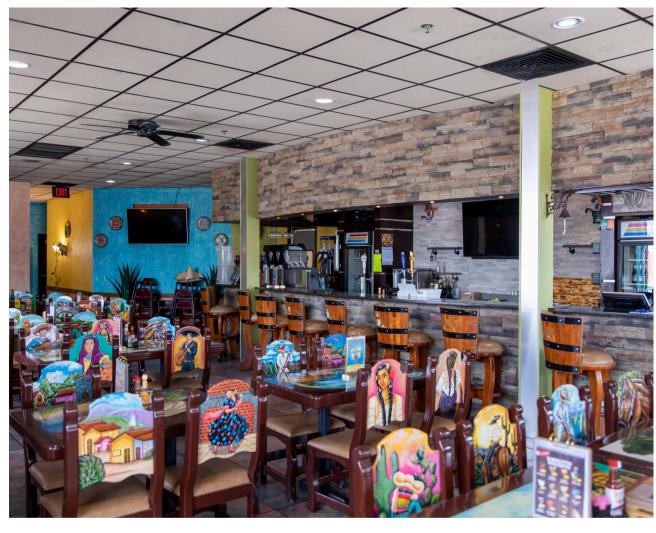

## DESCRIPTION

This beautifully built-out restaurant features a full bar and a commercial kitchen, making it ready for immediate operation. The space is currently set up to seat approximately 100 guests. The business is for sale and includes all furniture and equipment, ensuring a seamless transition for the new owner. Located in a bustling shopping center with visibility from Highway 370, this prime spot has historically supported \$1 million in annual sales. Don't miss out on this incredible opportunity - contact us today to learn more! Sublease is only available with the purchase of business assets.