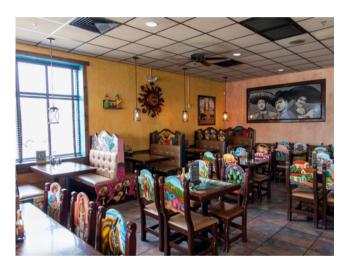

## DESCRIPTION

This beautifully built-out restaurant features a full bar and a commercial kitchen, making it ready for immediate operation. The space is currently set up to seat approximately 100 guests. The business is for sale and includes all furniture and equipment, ensuring a seamless transition for the new owner. Located in a bustling shopping center with visibility from Highway 370, this prime spot has historically supported \$1 million in annual sales. Don't miss out on this incredible opportunity - contact us today to learn more! Sublease is only available with the purchase of business assets.