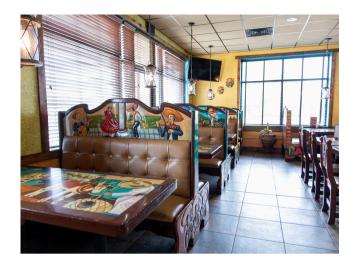

## DESCRIPTION

This beautifully built-out restaurant features a full bar and a commercial kitchen, making it ready for immediate operation. The space is currently set up to seat approximately 100 guests. The business is for sale and includes all furniture and equipment, ensuring a seamless transition for the new owner. Located in a bustling shopping center with visibility from Highway 370, this prime spot has historically supported \$1 million in annual sales. Don't miss out on this incredible opportunity - contact us today to learn more! Sublease is only available with the purchase of business assets.