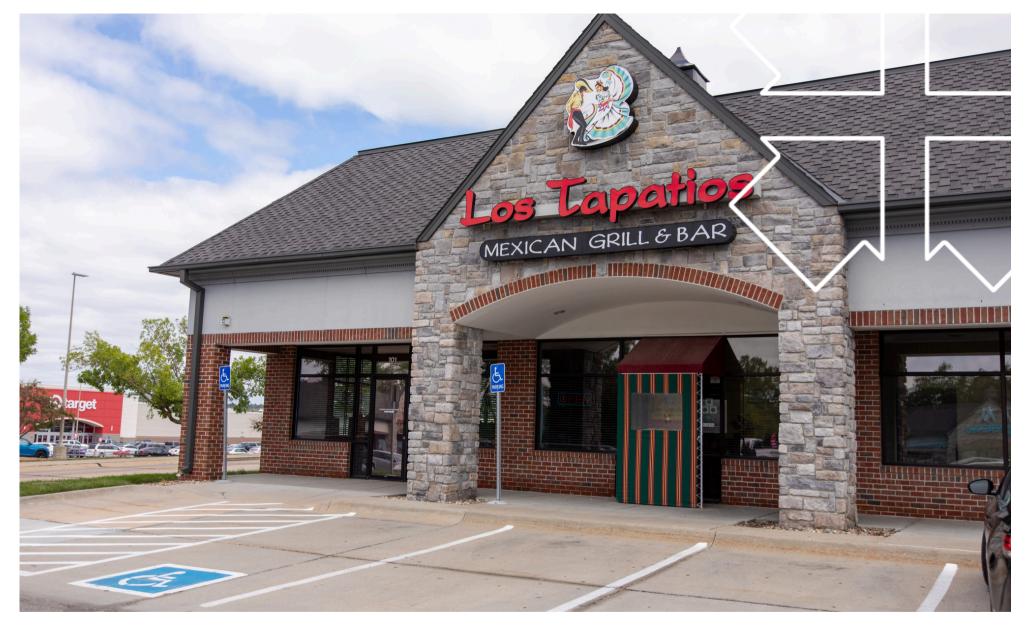

## DESCRIPTION

This beautifully built-out restaurant features a full bar and a commercial kitchen, making it ready for immediate operation. The space is currently set up to seat approximately 100 guests. The business is for sale and includes all furniture and equipment, ensuring a seamless transition for the new owner. Located in a bustling shopping center with visibility from Highway 370, this prime spot has historically supported \$1 million in annual sales. Don't miss out on this incredible opportunity - contact us today to learn more! Sublease is only available with the purchase of business assets.