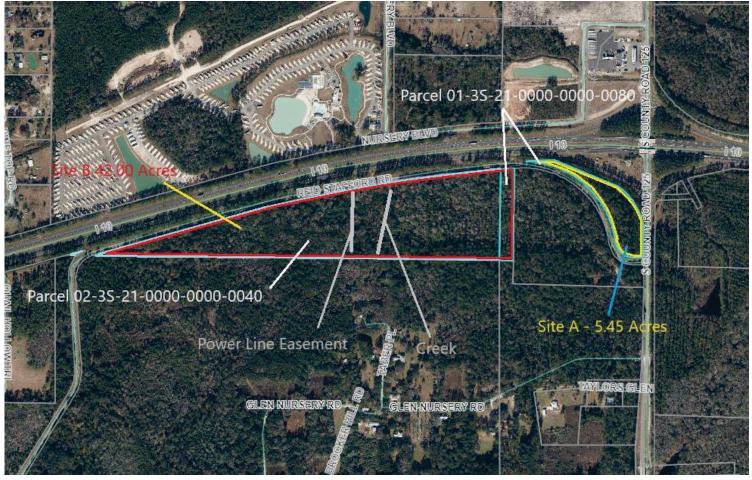

## TAX AERIAL MAP

Site A totals 5.45 gross acres (237,402 SF) located at the northwest corner of County Road 125 and Reid Stafford Road with additional frontage along Interstate 10. It represents a portion of Parcel ID 013S210000000080 and is fully wooded.

Site B totals 42.00 gross acres (1,829,520 SF) mostly located along the south side of Reid Stafford Road (with a very small portion north of Reid Stafford Road at its west end) with limited visibility from Interstate 10. It represents a portion of Parcel ID 013S2100000000080 and all of Parcel ID 013S2100000000040. It is fully wooded with a power line easement and a small creek bisecting the center of the site in a north/south direction.