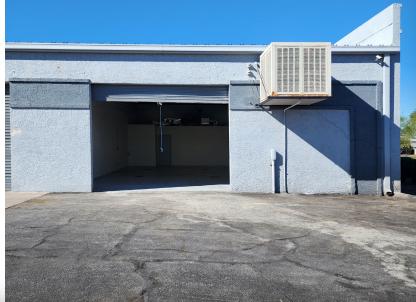

### 557 EAST JUANITA AVENUE

MESA, ARIZONA 85204

±1,800 Square Feet, Suite 1

\$1.15 Per Square Foot + \$0.26 NNN

13' Clear Height

12' x 10' Grade Level Loading

200 Amps, 3 Phase

Large Reception/Open Office, 1 Private Corner Office, Restroom

New HVAC Office Area, Evap Warehouse & New LED Lighting

Renovated October 2024, End Cap Suite

M1 Zoning