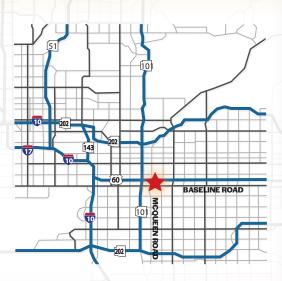

### 557 EAST JUANITA AVENUE

MESA, ARIZONA 85204

±1,800 Square Feet, Suite 1

\$1.15 Per Square Foot + \$0.26 NNN

13' Clear Height

12' x 10' Grade Level Loading

200 Amps, 3 Phase

Large Reception/Open Office, 1 Private Corner Office, Restroom