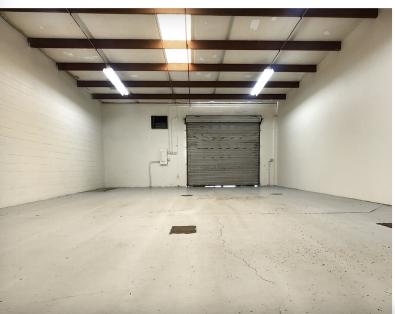

### 557 EAST JUANITA AVENUE

MESA, ARIZONA 85204

±1,800 Square Feet, Suite 1

\$1.15 Per Square Foot + \$0.26 NNN

13' Clear Height

12' x 10' Grade Level Loading

200 Amps, 3 Phase

Large Reception/Open Office, 1 Private Corner Office, Restroom

New HVAC Office Area, Evap Warehouse & New LED Lighting

Renovated October 2024, End Cap Suite

M1 Zoning