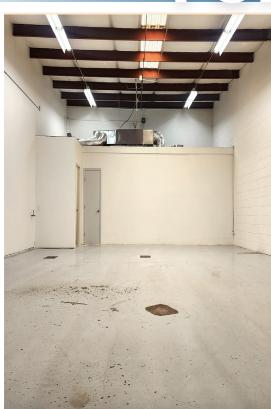

### 557 EAST JUANITA AVENUE

MESA, ARIZONA 85204

±1,800 Square Feet, Suite 1

\$1.15 Per Square Foot + \$0.26 NNN

13' Clear Height

12' x 10' Grade Level Loading

200 Amps, 3 Phase

Large Reception/Open Office, 1 Private Corner Office, Restroom

New HVAC Office Area, Evap Warehouse & New LED Lighting

Renovated October 2024, End Cap Suite

M1 Zoning