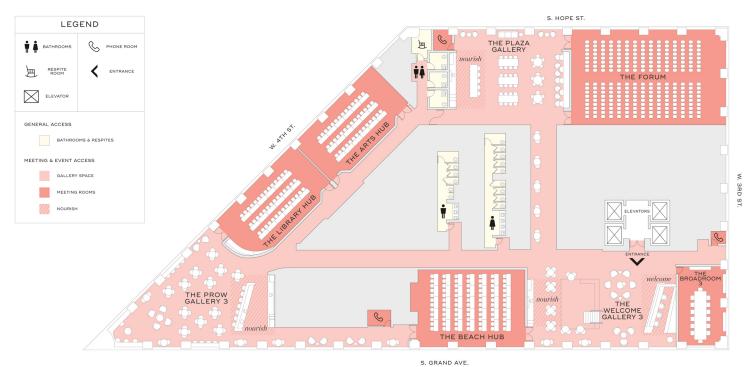

## Meeting & Event Space Floorplan & Capacities

## 3RD FLOOR

|                       | DIMENSION<br>[FT] | AREA<br>[SQ FT] | CEILING HT<br>[FT] | RECEPTION | THEATER | CLASSROOM | CONFERENCE | ROUNDS | U-SHAPE | PODS |
|-----------------------|-------------------|-----------------|--------------------|-----------|---------|-----------|------------|--------|---------|------|
| The Forum             | 65' x 40'         | 2,600'          | 12'                | 250       | 250     | 147       | n/a        | 160    | 48      | 147  |
| The Broadroom 3       | 22' x 31'         | 682'            | 9'                 | n/a       | n/a     | n/a       | 16         | n/a    | n/a     | n/a  |
| The Beach Hub         | 45' x 34'         | 1,530'          | 12'                | 70        | 120     | 70        | 32         | 96     | 42      | 70   |
| The Library Hub       | 47′ x 25′         | 1,175′          | 12′                | 50        | 100     | 60        | 28         | 80     | 30      | 60   |
| The Arts Hub          | 46′ x 25′         | 1,150′          | 12′                | 50        | 103     | 60        | 24         | 72     | 36      | 60   |
| The Welcome Gallery 3 | 27′ x 48′         | 1,005′          | 12′                | 60        | n/a     | n/a       | n/a        | 48     | n/a     | n/a  |
| The Prow Gallery 3    | 33′ x 65′         | 2,350′          | 12′                | 150       | n/a     | n/a       | n/a        | 105    | n/a     | n/a  |
| The Plaza Gallery     | 45′ x 31′         | 1,659′          | 12′                | 150       | n/a     | n/a       | n/a        | 75     | n/a     | n/a  |