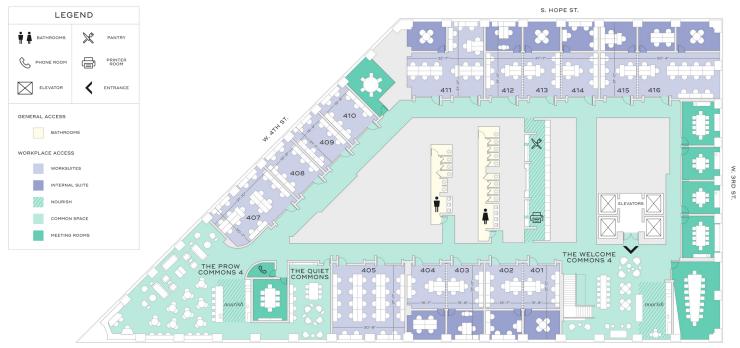

## WorkPlace Floorplan & Capacities

## 4TH FLOOR

| S. | GRAND | AVE |
|----|-------|-----|

| WORKSUITE     | MEMBERSHIPS<br>INCLUDED | INTERNAL<br>SUITE | WORKSUITE     | MEMBERSHIPS<br>INCLUDED | INTERNAL<br>SUITE | MEETING ROOMS    | CAPACITY | QUANTITY |
|---------------|-------------------------|-------------------|---------------|-------------------------|-------------------|------------------|----------|----------|
| WorkSuite 401 | 11                      | 1                 | WorkSuite 410 | 8                       | n/a               | Huddles          | 6        | 3        |
| WorkSuite 402 | 11                      | 1                 | WorkSuite 411 | 22                      | 1                 | Conference Rooms | 8-16     | 4        |
| WorkSuite 403 | 11                      | 1                 | WorkSuite 412 | 11                      | 1                 | Phone Rooms      | 1        | 1        |
| WorkSuite 404 | 9                       | 1                 | WorkSuite 413 | 11                      | 1                 |                  |          |          |
| WorkSuite 405 | 28                      | n/a               | WorkSuite 414 | 11                      | 1                 | COMMON SPACE     | SQ FT    | SEATS    |
| WorkSuite 407 | 18                      | n/a               | WorkSuite 415 | 11                      | 1                 | Commons          | 3,950    | 112      |
| WorkSuite 408 | 8                       | n/a               | WorkSuite 416 | 23                      | 2                 |                  |          |          |
| WorkSuite 409 | 8                       | n/a               |               |                         |                   |                  |          |          |