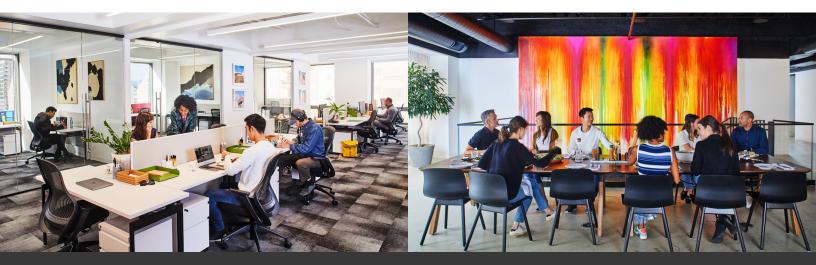

Convene at the Wells Fargo Center is a professional space with tailored, furnished work suites, on-demand meeting spaces, and membership-based work areas. Purpose-built to provide for every different facet of the work experience, Convene provides an upscale work environment that's designed to maximize comfort, productivity, and collaboration.

RESERVABLE MEETING SPACE

COMMUNITY

AMPLE COMMUNAL SPACE

ON-SITE GOURMET CATERING

PRIVATE STORAGE

UNLIMITED ON-SITE DRINKS & SNACKS

52,000 RENTABLE SQ FT

15 WORKSUITES