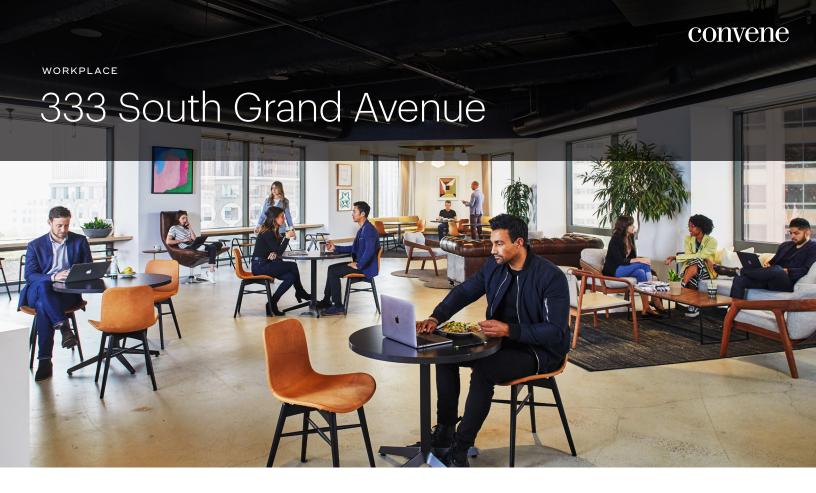

Convene at the Wells Fargo Center is a professional space with tailored, furnished work suites, on-demand meeting spaces, and membership-based work areas. Purpose-built to provide for every different facet of the work experience, Convene provides an upscale work environment that's designed to maximize comfort, productivity, and collaboration.

RESERVABLE MEETING SPACE

COMMUNITY

AMPLE COMMUNAL SPACE

ON-SITE GOURMET CATERING

PRIVATE STORAGE

UNLIMITED ON-SITE DRINKS & SNACKS

52,000 RENTABLE SQ FT

15 WORKSUITES

201 WORK STATIONS

250 MEETING CAPACITY