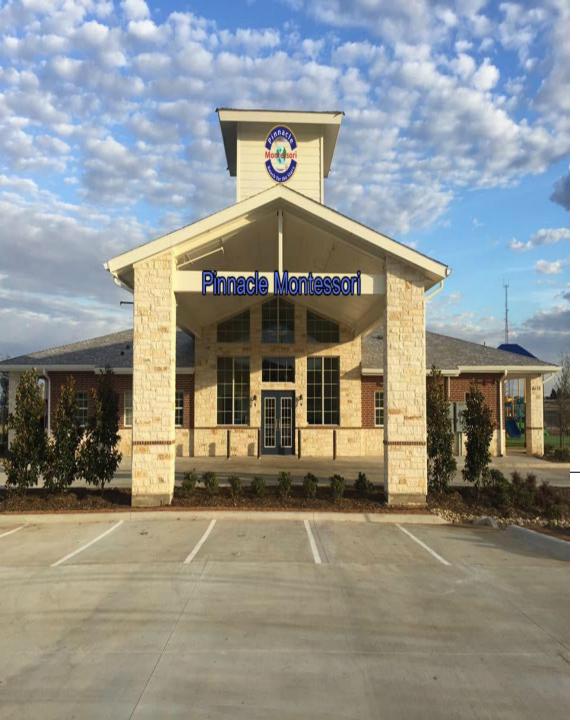

## Pinnacle Montessori

SAN ANTONIO TX

(BULVERDE)

### Building:

Building Size: 14,600 +/- sq ft

 Asking Price: \$4,800,000 (land, building with 10 year lease at \$22,000 per month)

 Asking Price: \$5,200,000 (including business as franchise)

Current enrollment: 80% of 2019

# Location: 19730 Bulverde Rd, San Antonio, TX 78259