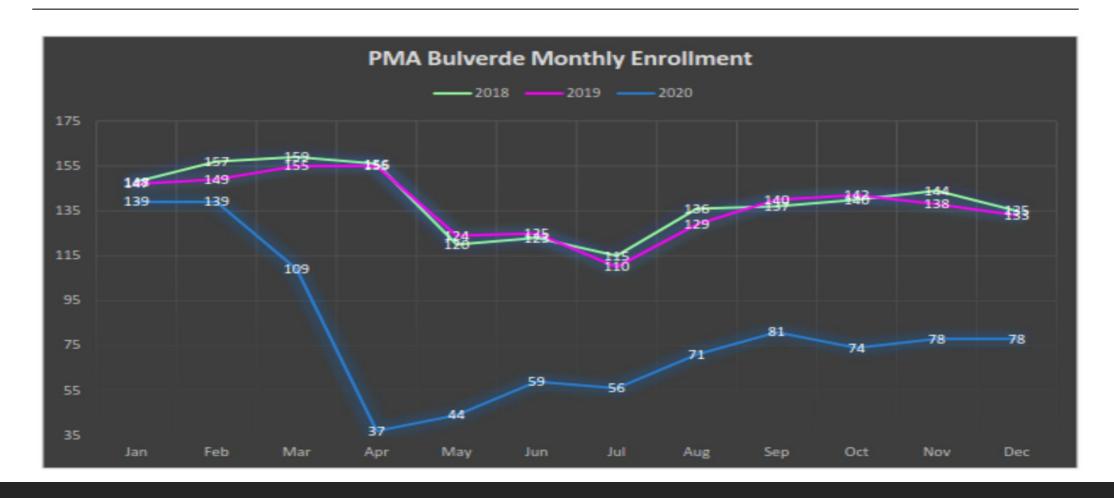

|          | 12.1%  |   |
|                                          |                                                                                                                                           | 60s      | 10.0%  |   |
|                                          |                                                                                                                                           |          | 10.3%  |   |
|                                          |                                                                                                                                           |          |        |   |

## Enrollment graph:





Our School's Pictures



### Contact US



Agent: Naomi Freeman

Email: Naomirealestate11@gmail.com

info2@srclandbuilding.com

Phone: 214-679-6182