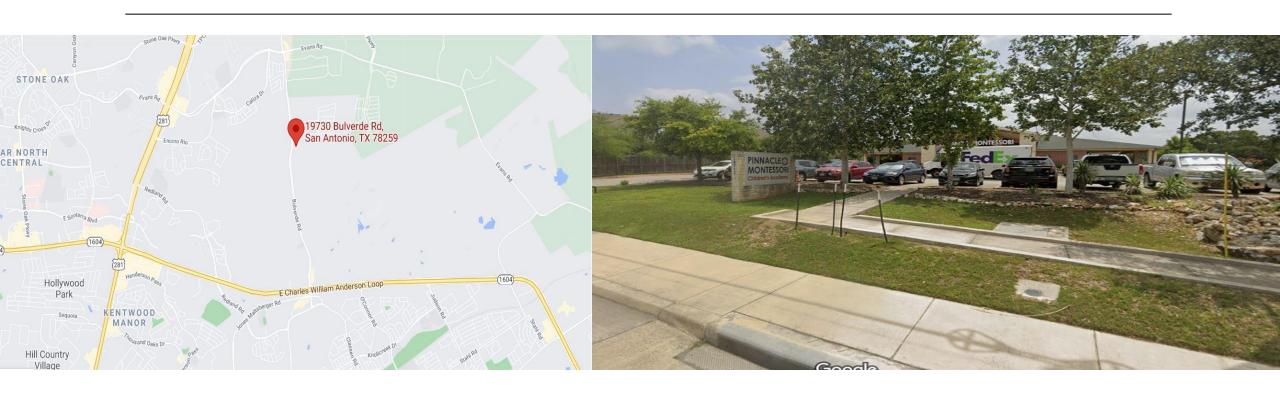

## Pinnacle Montessori

SAN ANTONIO TX

(BULVERDE)

### Building:



Building Size: 14,600 +/- sq ft

 Asking Price: \$4,800,000 (land, building with 10 year lease at \$22,000 per month)

 Asking Price: \$5,200,000 (including business as franchise)

Current enrollment: 80% of 2019

Capacity: 200 Kids

Year Established: 2010

# Location: 19730 Bulverde Rd, San Antonio, TX 78259



## Demographics:



Age: Children 3,493 (12.6%)

Age: Median Age 37.7

Income: Average Household Income \$116,299

Population Stats: Total Population 27,830

#### **Total Population**

This chart shows the total population in an area, compared with other geographies

Data Source: U.S. Census American Community Survey via Esri, 2020

Update Frequency: Annually

2020 2025 (Projected) Aggregated Places 174,698

189,256

San Antonio North Census County Division 372,025

404,717

Bexar County 2,005,409

2,165,605

Texas 29,443,411

174,698

189,256

ion 372,025

404,717

nty 2,005,409

2,165,605

xas 29,443,411

31,853,753

#### Population Change Since 2010

This chart shows the percentage change in area's population from 2010 to 2020, compared with other geographies

Data Source: U.S. Census