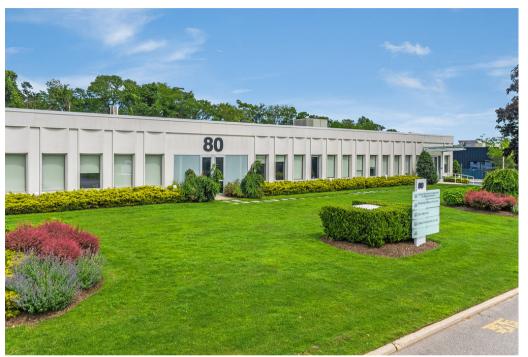

### **EXECUTIVE SUMMARY**

#### **OFFERING SUMMARY:**

Space Available: 2,700 SF

Asking For Office: \$30.50 PSF

Asking For Medical: \$33.50 PSF

### **PROPERTY HIGHLIGHTS:**

- No loss factor
- Ideal for medical lab or office
- · Park-like setting
- Excellent parking
- More than 5:1000 parking ratio
- Separate entrance
- All utilities are separately metered
- Signage and identity in prestigious Crossways Park,
  Woodbury
- Great location: right off the LIE, Northern State Parkway, and Jericho Turnpike