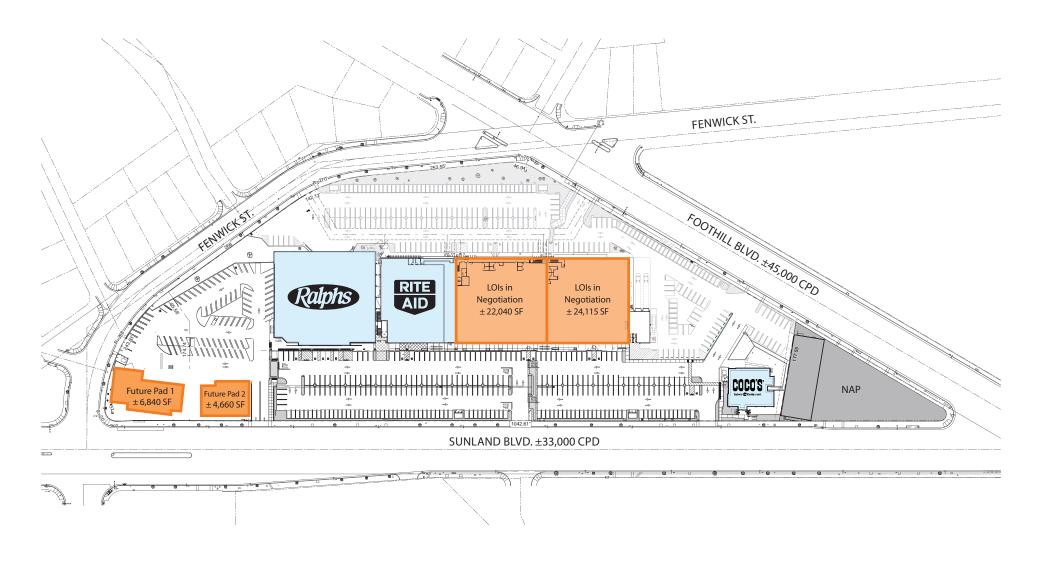

# SUNHILL MARKETPLACE

New To Be Built Pads and Junior Anchor Space Available 1,500 - 24,000 SF

#### **PROPERTY FEATURES**

- Anchored by Ralphs and Rite Aid for over 50 years
- Outstanding and irreplaceable freeway access with on/off ramps to/from Sunland Blvd.
- Center Recently Fully Remodeled
- Prime freeway visibility with a new pylon sign

#### FOOTHILL BLVD.

AERIAL Area Overview \_\_\_\_\_ NEWMARK

AERIAL Area Overview \_\_\_\_\_ NEWMARK