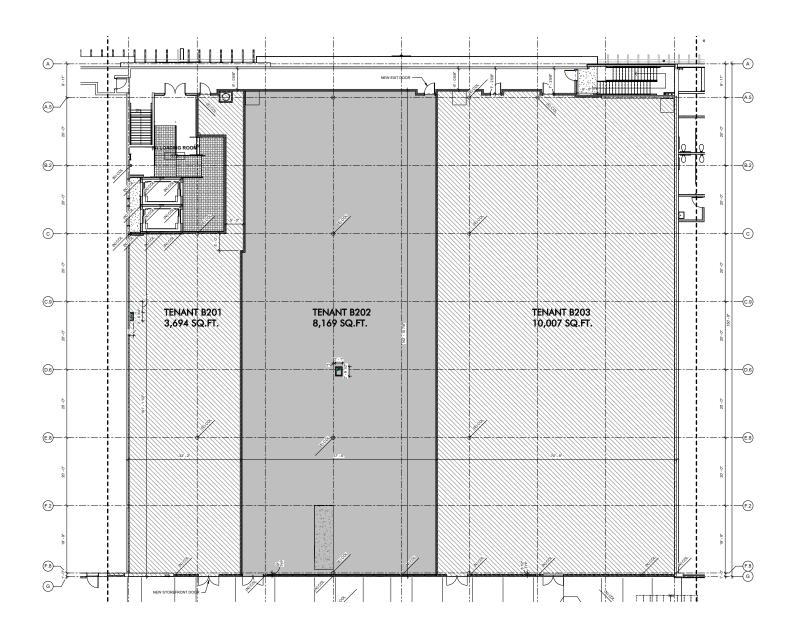

# SUNHILL MARKETPLACE

New To Be Built Pads and Junior Anchor Space Available 1,500 - 24,000 SF