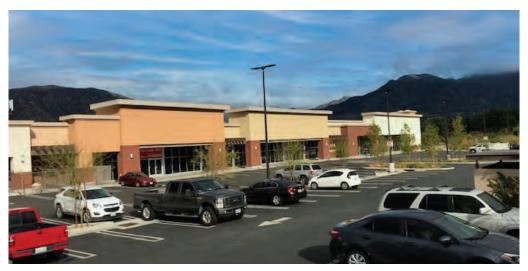

## Center Recently Remodeled

#### **PROPERTY FEATURES**

- Anchored by Ralphs and Rite Aid for over 50 years
- Outstanding and irreplaceable freeway access with on/off ramps to/from Sunland Blvd.
- Center Recently Fully Remodeled
- Prime freeway visibility with a new pylon sign

### **DEMOGRAPHICS**

Population 11,920

**52,475** 3 Miles

118,017 5 Miles

\$96,807 \$99 1 Mile 3 Mi

\$99,501 3 Miles \$103,758 5 Miles **PHOTOS** South Elevation

SUNLAND BLVD.

**PHOTOS** South Elevation