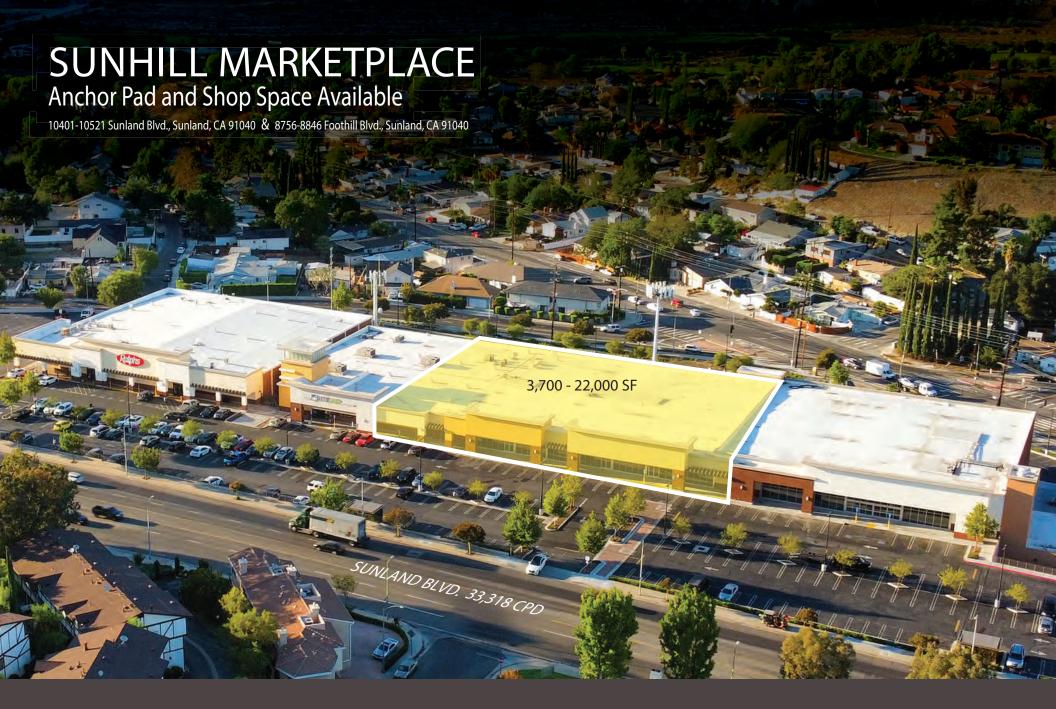

# SUNHILL MARKETPLACE

New To Be Built Pads and Junior Anchor Space Available 1,500 - 24,000 SF

#### **PROPERTY FEATURES**

- Anchored by Ralphs and Rite Aid for over 50 years
- Outstanding and irreplaceable freeway access with on/off ramps to/from Sunland Blvd.
- Center Recently Fully Remodeled
- Prime freeway visibility with a new pylon sign