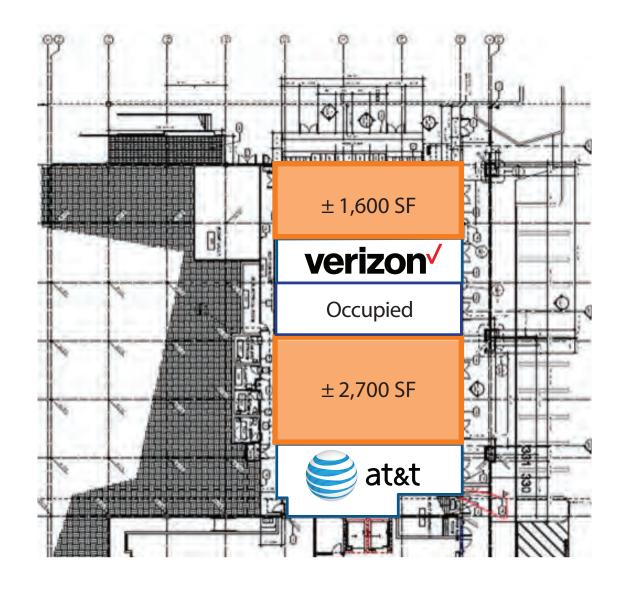

# SUNHILL MARKETPLACE

New To Be Built Pads and Junior Anchor Space Available 1,500 - 24,000 SF