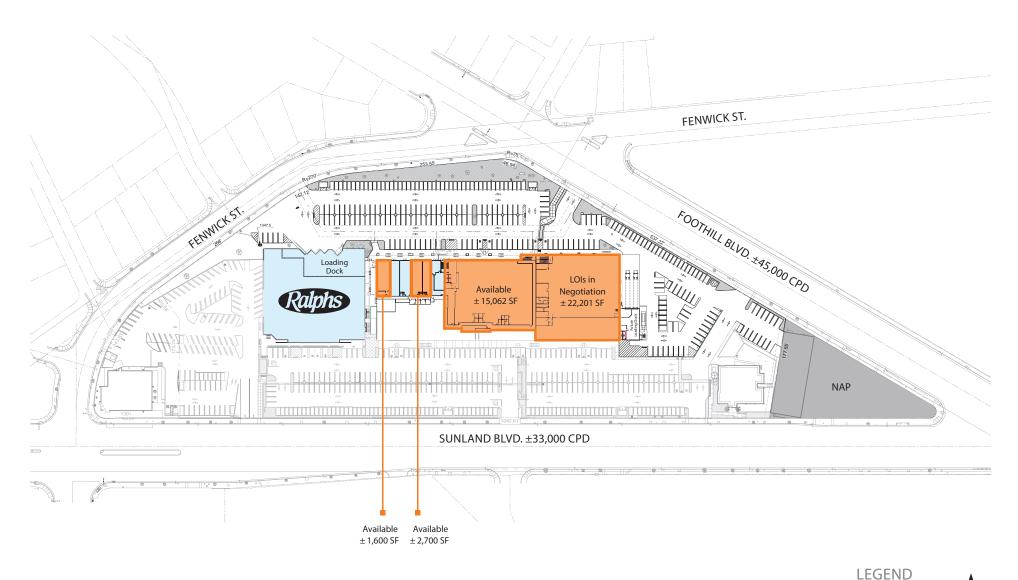

# SUNHILL MARKETPLACE

New To Be Built Pads and Junior Anchor Space Available 1,500 - 24,000 SF

#### **PROPERTY FEATURES**

- Anchored by Ralphs and Rite Aid for over 50 years
- Outstanding and irreplaceable freeway access with on/off ramps to/from Sunland Blvd.
- Center Recently Fully Remodeled
- Prime freeway visibility with a new pylon sign

## SUNLAND BLVD.