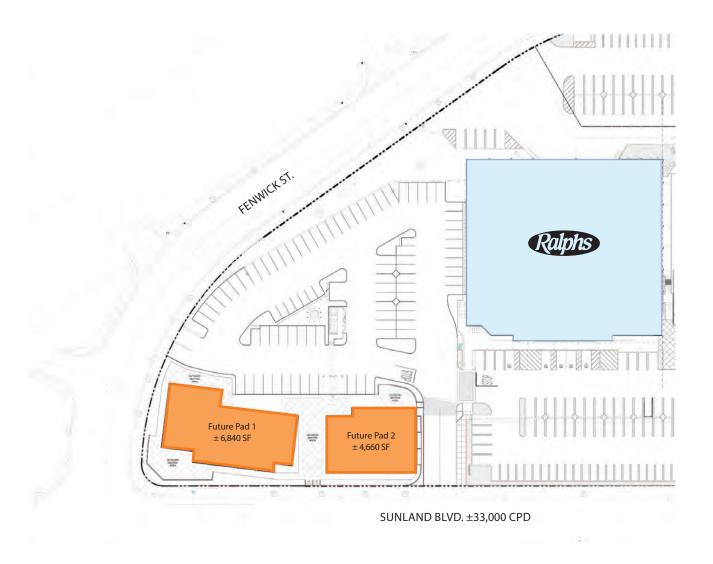

#### **PROPERTY FEATURES**

- Anchored by Ralphs and Rite Aid for over 50 years
- Outstanding and irreplaceable freeway access with on/off ramps to/from Sunland Blvd.
- Center Recently Fully Remodeled
- Prime freeway visibility with a new pylon sign

## SUNLAND BLVD.