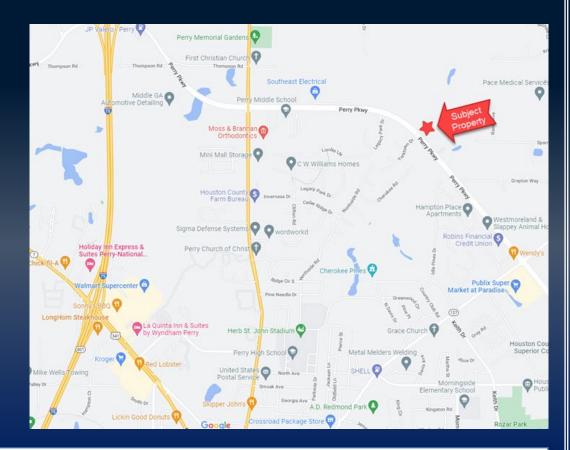

### PROPERTY INFORMATION

- 1.64 acres
- High traffic location off Perry Parkway, convenient to Hwy 41 and Interstate 75 (Exit 138)
- Zoned C-1 (highway commercial district)
- Detention available with curb cut & decel lane in place
- Access is across from the storage center parking lot
- Water available to site

## 424 PERRY PARKWAY, PERRY, GA 31069