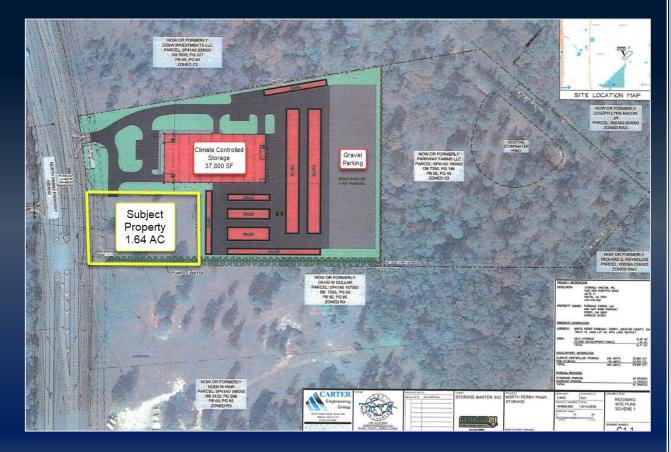

### PROPERTY INFORMATION

- 1.64 acres
- High traffic location off Perry Parkway, convenient to Hwy 41 and Interstate 75 (Exit 138)
- Zoned C-1 (highway commercial district)
- Detention available with curb cut & decel lane in place
- Access is across from the storage center parking lot
- Water available to site

## 424 PERRY PARKWAY, PERRY, GA 31069