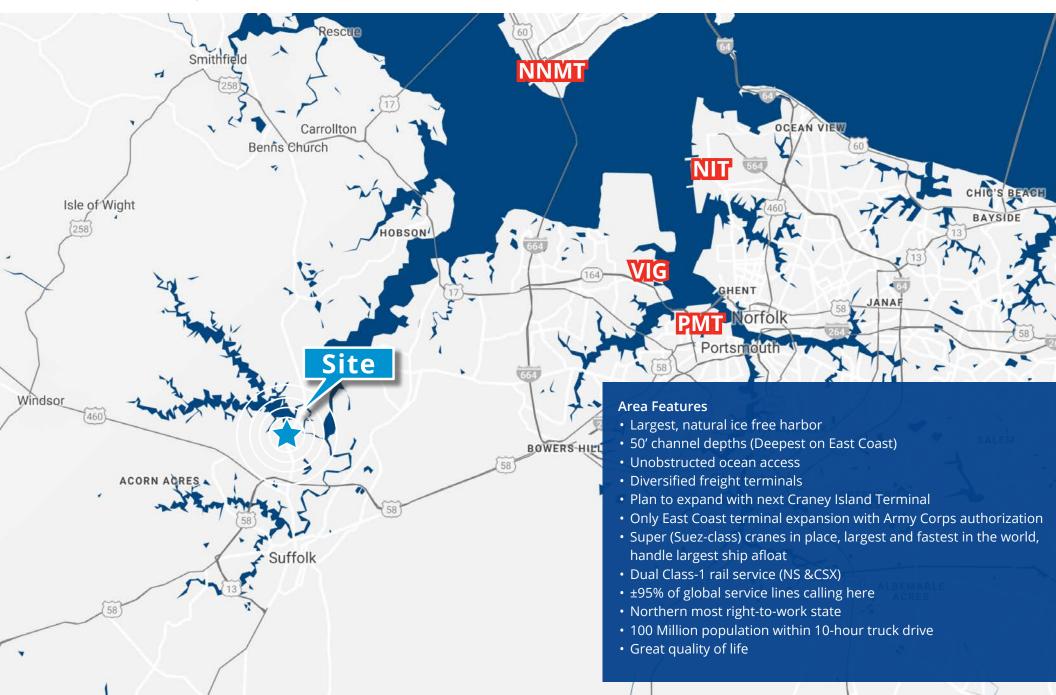

## Port Map

324 Moore Avenue, Bldg. 6, Suffolk, VA

150 West Main St. | Suite 1100 Norfolk, VA 23510 P: +1 757 490 3300 colliers.com