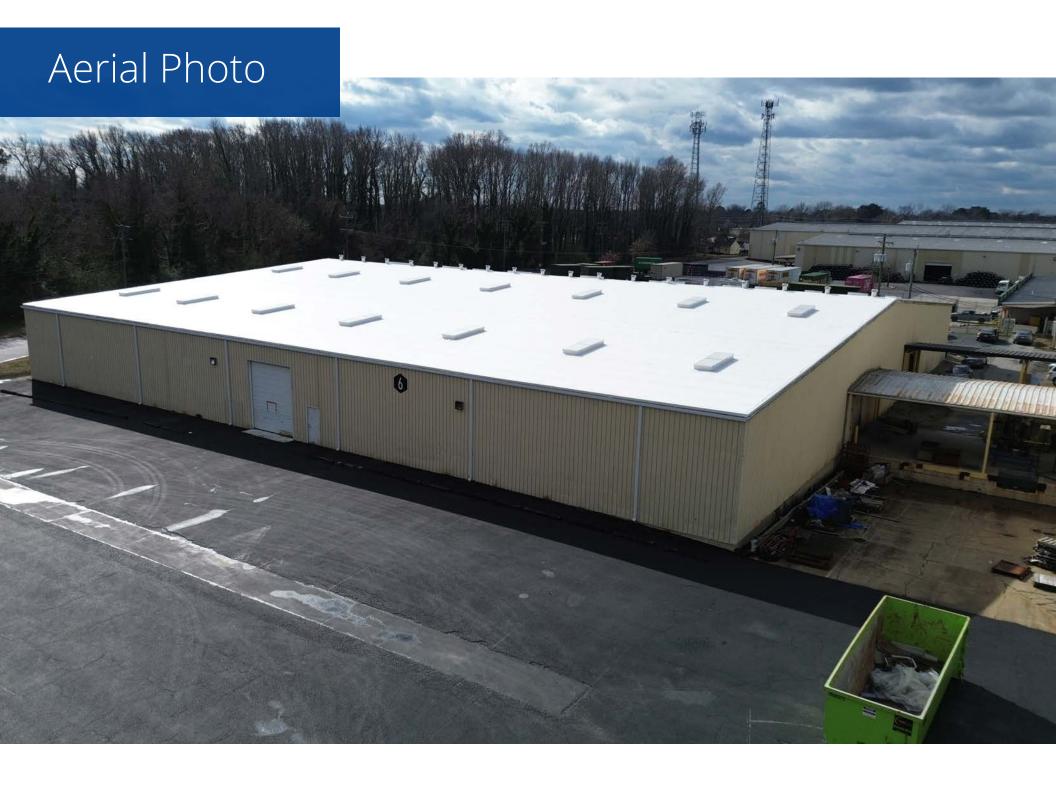

(general industrial) for assembly, distribution, manufacturing
- Conveniently located near I-64, I-664, Highway 58 and 460
- Located near downtown, with retail centers and restaurants offering convenience for customers and employees
- Lease Rate: Negotiable



## Property Overview

| Building Size  | ± 36,000 SF                            |
|----------------|----------------------------------------|
| Clear Height   | ± 17' - 25' clear                      |
| Column Spacing | ± 49′ x ± 27′                          |
| Loading        | 3 grade level doors                    |
|                | 2 dock positions on loading platform   |
| Lighting       | Upgraded lighting throughout warehouse |
| Electric       | 3-phase with 200A panel                |

Suffolk
Industrial Park
Building 6



## Port Map

324 Moore Avenue, Bldg. 6, Suffolk, VA







150 West Main St. | Suite 1100 Norfolk, VA 23510 P: +1 757 490 3300 colliers.com

## **Ricky Anderson**

Executive Vice President +1 757 217 1892 ricky.anderson@colliers.com



This document has been prepared by Colliers International for advertising and general information only. Colliers International makes no guarantees, representations or warranties of any kind, expressed or implied, regarding the information including, but not limited to, warranties of content, accuracy and reliability. Any interested party should undertake their own inquiries as to the accuracy of the information. Colliers International excludes unequivocally all inferred or implied terms, conditions and warranties arising out of this document and excludes a