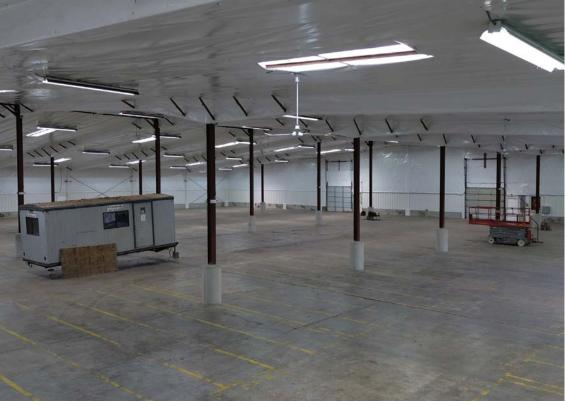

## Property Overview

| Building Size  | ± 36,000 SF                            |
|----------------|----------------------------------------|
| Clear Height   | ± 17' - 25' clear                      |
| Column Spacing | ± 49′ x ± 27′                          |
| Loading        | 3 grade level doors                    |
|                | 2 dock positions on loading platform   |
| Lighting       | Upgraded lighting throughout warehouse |
| Electric       | 3-phase with 200A panel                |