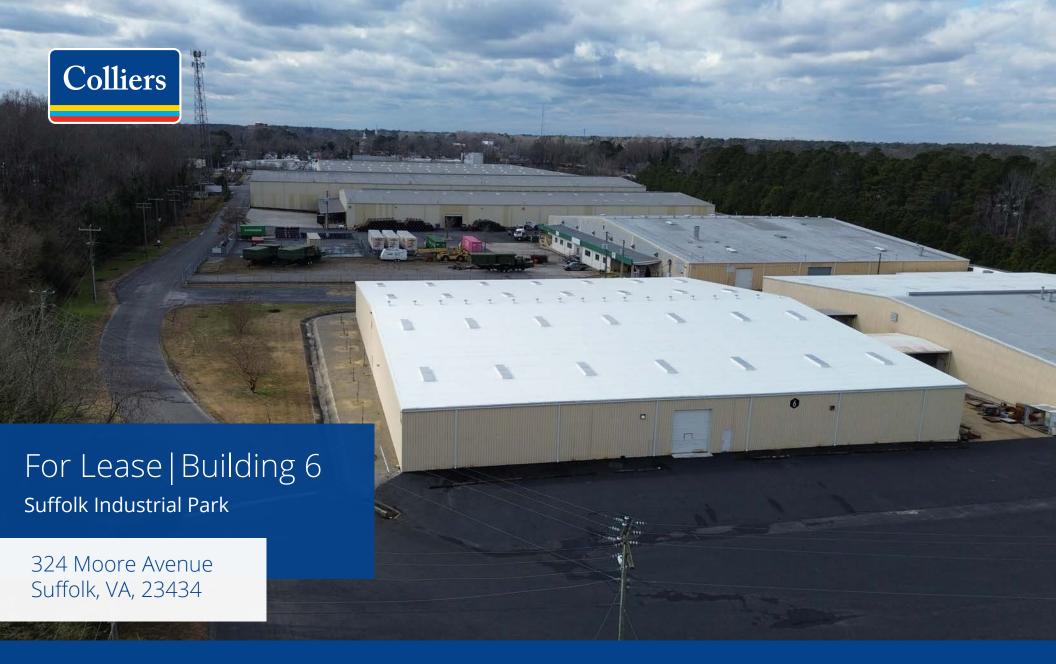

**Ricky Anderson** 

Executive Vice President +1 757 217 1892 ricky.anderson@colliers.com Colliers 150 West Main St, Suite 1100 Norfolk, VA 23510 P: +1 757 490 3300





## **Features**

- ±36,000 SF available for lease
- Recently renovated with new insulation and new roof
- Zoned M-2 (general industrial) for assembly, distribution, manufacturing
- Conveniently located near I-64, I-664, Highway 58 and 460
- Located near downtown, with retail centers and restaurants offering convenience for customers and employees
- Lease Rate: Negotiable



## Property Overview

| Building Size  | ± 36,000 SF                            |
|----------------|----------------------------------------|
| Clear Height   | ± 17' - 25' clear                      |
| Column Spacing | ± 49′ x ± 27′