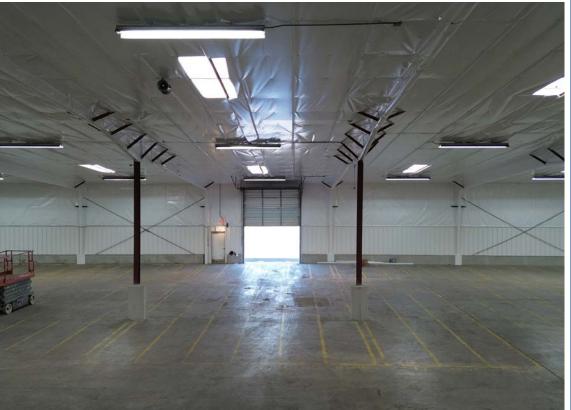

## Property Overview

| Building Size  | ± 36,000 SF                            |
|----------------|----------------------------------------|
| Clear Height   | ± 17' - 25' clear                      |
| Column Spacing | ± 49′ x ± 27′                          |
| Loading        | 3 grade level doors                    |
|                | 2 dock positions on loading platform   |
| Lighting       | Upgraded lighting throughout warehouse |
| Electric       | 3-phase with 200A panel                |