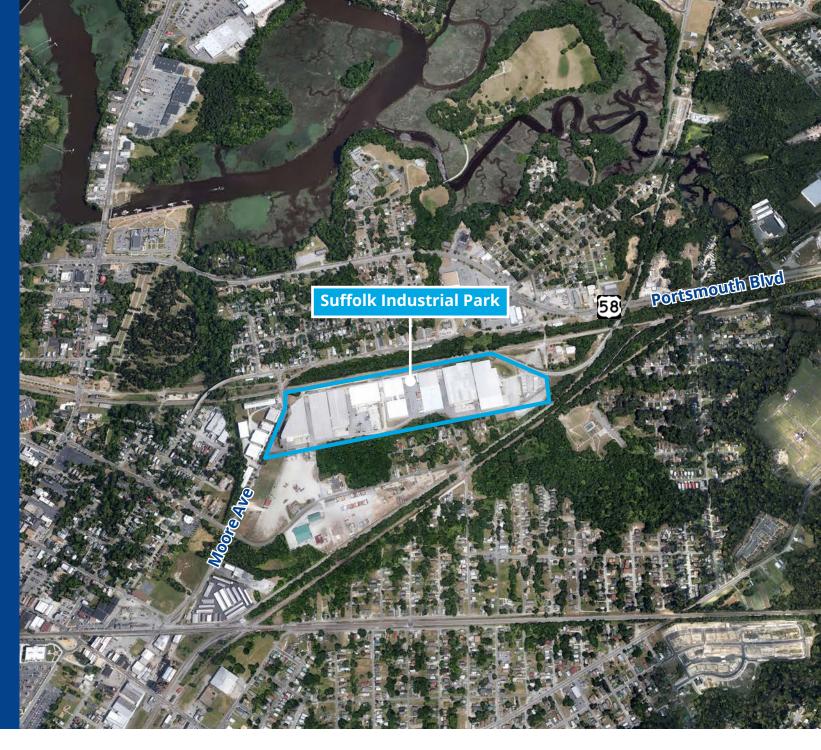

Suffolk
Industrial Park
Building 6

## Port Map

324 Moore Avenue, Bldg. 6, Suffolk, VA

150 West Main St. | Suite 1100 Norfolk, VA 23510 P: +1 757 490 3300 colliers.com