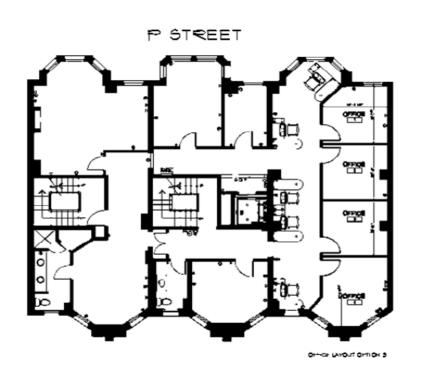

Hall and 400 seat Auditorium was sold to a high profile foreign Government.

This Government, one of America's closest global allies, decided to purchase the property due to the location with its adjacency to Embassy Row and White House and State Department proximity. There are 16 parking spaces included with the Property.

The Building has Conference Facilities as well as efficient executive and staff, intern type office areas and open spaces. Property provides for efficient office space in an excellent location for non profit and diplomatic occupancy.





Walking Distance to Dupont Metro StationHotels (Including the Luxury Jefferson Hotel)

· Over 100 Restaurants in & around vibrant 14th Street Corridor

Neighborhood Amenities

# **FLOOR PLANS**







FIRST FLOOR

## **FLOOR PLANS**



P STREET

**SECOND FLOOR** 

THIRD FLOOR





















## **LOCATION OVERVIEW**

### **NEIGHBORHOOD**

- Adjacent to Whole Foods and bustling 14th Street retail corridor.
- Easy access to downtown attractions such as the White House, National Mall, monuments, memorials, and Smithsonian museums.

#### **TRANSPORTATION**

- Metrorail accessible (Red Line)
- Property is located 3 blocks east from the Dupont Circle Metro Station.
- Metrobus and Circulator Bus are both conveniently located within a block.

- Think Tanks
- Embassies
- Owner-Occupied Properties

#### **NEARBY INSTITUTIONS**

- University Grad Schools
- Foundations such as Institute for World Politics, Vital Voices, Brookings Institution, Carnegie Endowment for International Peace

Embassies such as Australia, Serbia, Kaz