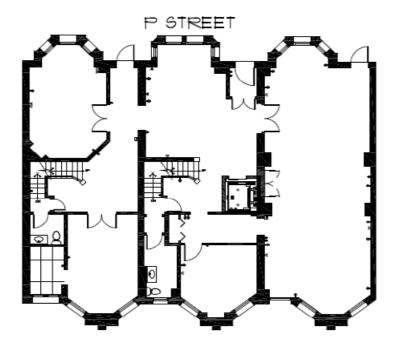

for Science with a Grand Reception Hall and 400 seat Auditorium was sold to a high profile foreign Government.

This Government, one of America's closest global allies, decided to purchase the property due to the location with its adjacency to Embassy Row and White House and State Department proximity. There are 16 parking spaces included with the Property.

The Building has Conference Facilities as well as efficient executive and staff, intern type office areas and open spaces. Property provides for efficient office space in an excellent location for non profit and diplomatic occupancy.





Walking Distance to Dupont Metro StationHotels (Including the Luxury Jefferson Hotel)

· Over 100 Restaurants in & around vibrant 14th Street Corridor

Neighborhood Amenities

# **FLOOR PLANS**







FIRST FLOOR

## **FLOOR PLANS**



P STREET

**SECOND FLOOR** 

THIRD FLOOR





















## **LOCATION OVERVIEW**

### **NEIGHBORHOOD**

- Adjacent to Whole Foods and bustling 14th Street retail corridor.
- Easy access to downtown attractions such as the White House, National Mall, monuments, memorials, and Smithsonian museums.

#### **TRANSPORTATION**

- Metrorail accessible (Red Line)
- Property is located 3 blocks east from the Dupont Circle Metro Station.
- Metrobus and Circulator Bus are both conveniently located within a block.

- Think Tanks
- Embassies
- Owner-Occupied Properties

#### **NEARBY INSTITUTIONS**

- University Grad Schools
- Foundations such as Institute for World Politics, Vital Voices, Brookings Institution, Carnegie Endowment for International Peace

Embas