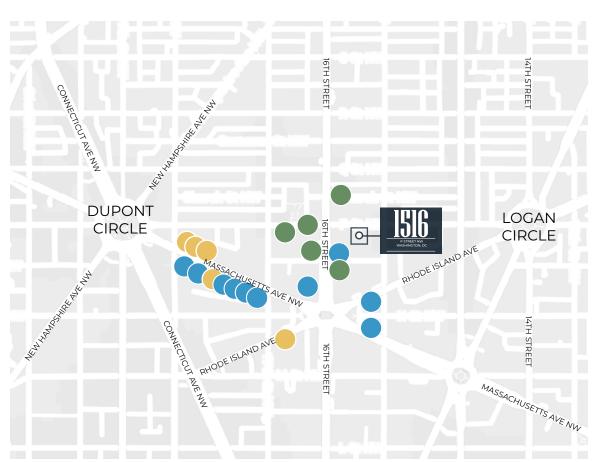

## **LOCATION OVERVIEW**

### **NEIGHBORHOOD**

- Adjacent to Whole Foods and bustling 14th Street retail corridor.
- Easy access to downtown attractions such as the White House, National Mall, monuments, memorials, and Smithsonian museums.

#### **TRANSPORTATION**

- Metrorail accessible (Red Line)
- Property is located 3 blocks east from the Dupont Circle Metro Station.
- Metrobus and Circulator Bus are both conveniently located within a block.

- Think Tanks
- Embassies
- Owner-Occupied Properties

#### **NEARBY INSTITUTIONS**

- University Grad Schools
- Foundations such as Institute for World Politics, Vital Voices, Brookings Institution, Carnegie Endowment for International Peace

Embassies such as Australia, Serbia, Kazakhstan, Qatar, Congo