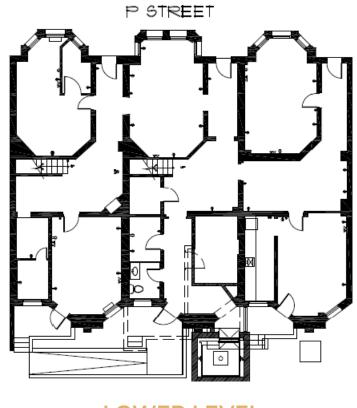

tute for Science with a Grand Reception Hall and 400 seat Auditorium was sold to a high profile foreign Government.

This Government, one of America's closest global allies, decided to purchase the property due to the location with its adjacency to Embassy Row and White House and State Department proximity. There are 16 parking spaces included with the Property.

The Building has Conference Facilities as well as efficient executive and staff, intern type office areas and open spaces. Property provides for efficient office space in an excellent location for non profit and diplomatic occupancy.





Walking Distance to Dupont Metro StationHotels (Including the Luxury Jefferson Hotel)

· Over 100 Restaurants in & around vibrant 14th Street Corridor

Neighborhood Amenities

# **FLOOR PLANS**







FIRST FLOOR

## **FLOOR PLANS**



P STREET

**SECOND FLOOR** 

THIRD FLOOR





















## **LOCATION OVERVIEW**

### **NEIGHBORHOOD**

- Adjacent to Whole Foods and bustling 14th Street retail corridor.
- Easy access to downtown attractions such as the White House, National Mall, monuments, memorials, and Smithsonian museums.

#### **TRANSPORTATION**

- Metrorail accessible (Red Line)
- Property is located 3 blocks east from the Dupont Circle Metro Station.
- Metrobus and Circulator Bus are both conveniently located within a block.

- Think Tanks
- Embassies
- Owner-Occupied Properties

#### **NEARBY INSTITUTIONS**

- University Grad Schools
- Foundations such as Institute for World Politics, Vital Voices, Brookings Institution, Carnegie Endowment for International Peace

E