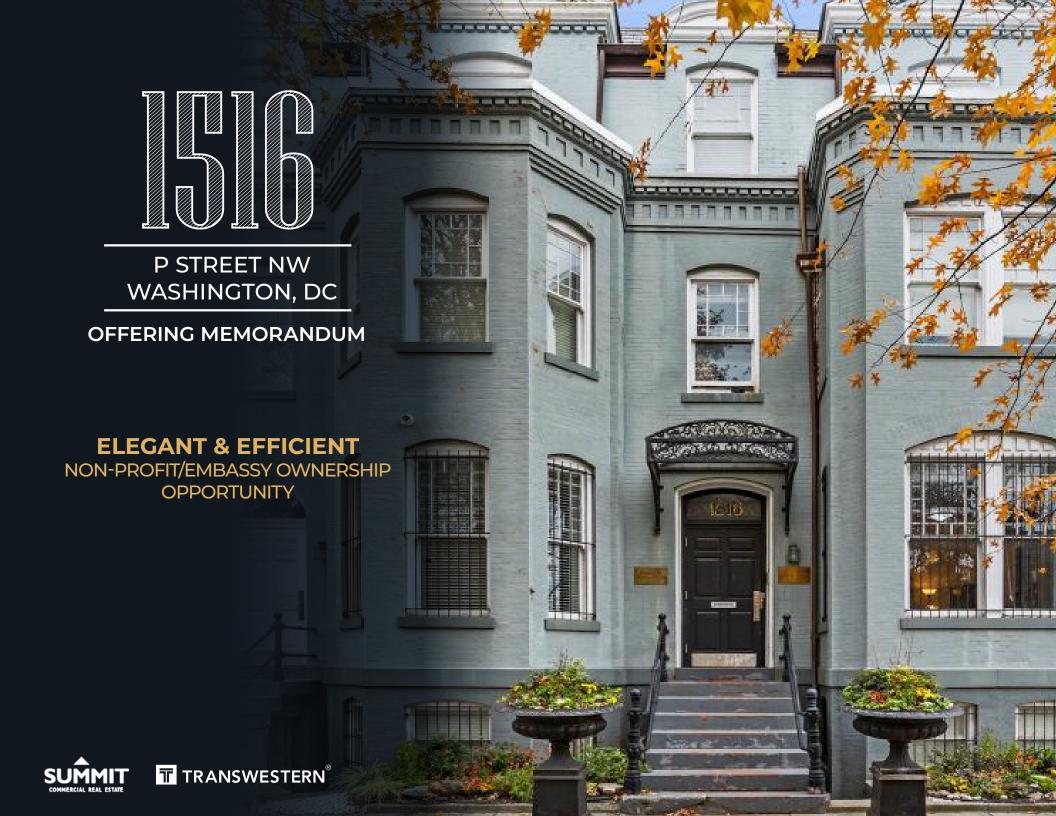

## **BUILDING PROFILE**

This rarely available Elegant Commercial Office Mansion and Compound boasts 3 Attached and Connected Classic Brownstones (level interior).

Recently, the neighboring building, just west of the subject property which was formerly owned by the Carnegie Institute for Science with a Grand Reception Hall and 400 seat Auditorium was sold to a high profile foreign Government.

This Government, one of America's closest global allies, decided to purchase the property due to the location with its adjacency to Embassy Row and White House and State Department proximity. There are 16 parking spaces included with the Property.

The Building has Conference Facilities as well as efficient executive and staff, intern type office areas and open spaces. Property provides for efficient office space in an excellent location for non profit and diplomatic occupancy.