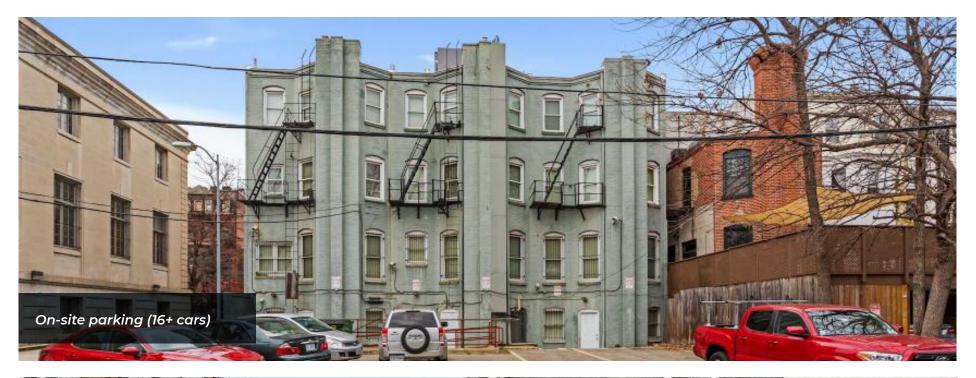

This Government, one of America's closest global allies, decided to purchase the property due to the location with its adjacency to Embassy Row and White House and State Department proximity. There are 16 parking spaces included with the Property.