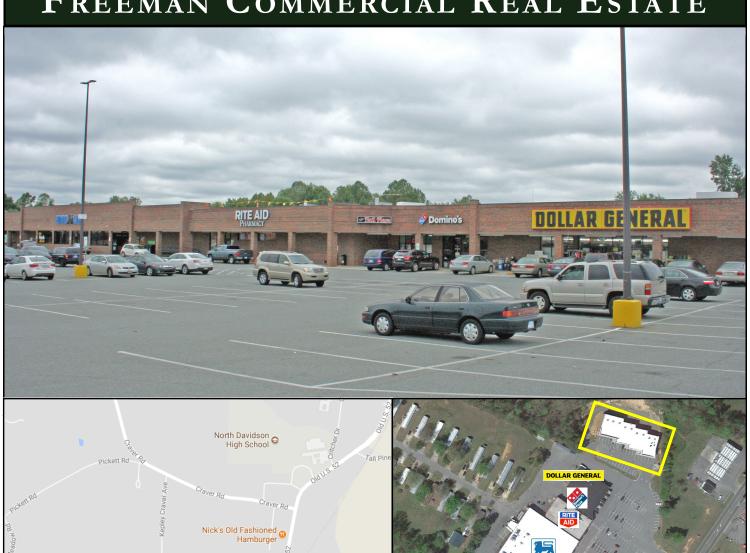

### Retail Suites Available

Welcome Plaza Shopping Center Old US 52, 1 mile south of North Davidson High School

#### Available Immediately!

- ◆ Located in high growth Davidson County Population increased by 30% since 2000)
- ◆ Major anchor tenant: Food Lion, Dollar General, Rite Aid, Subway & Dominos
- ♦ Versatile 1,200 SF spaces with open floor plans
- ♦ 15,000 +/- VPD
- ◆ Demographics: 1 Mile 3 Miles 5 Miles Population: 1,317 8,802 25,551 Avg HH Income: \$63,662 \$70,058 \$70,742