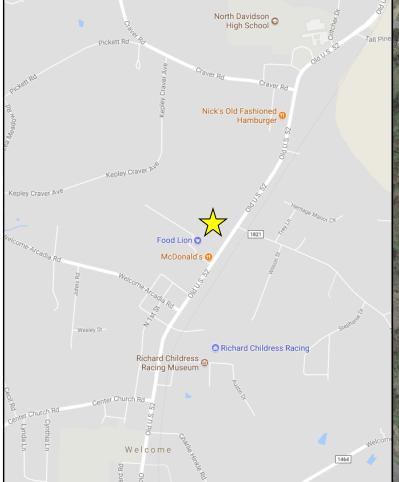

### Retail Suites Available

Welcome Plaza Shopping Center Old US 52, 1 mile south of North Davidson High School

#### Available Immediately!

- ◆ Located in high growth Davidson County Population increased by 30% since 2000)
- ◆ Major anchor tenant: Food Lion, Dollar General, Rite Aid, Subway & Dominos
- ♦ Versatile 1,200 SF spaces with open floor plans
- ♦ 15,000 +/- VPD
- ◆ Demographics: 1 Mile 3 Miles 5 Miles Population: 1,317 8,802 25,551 Avg HH Income: \$63,662 \$70,058 \$70,742