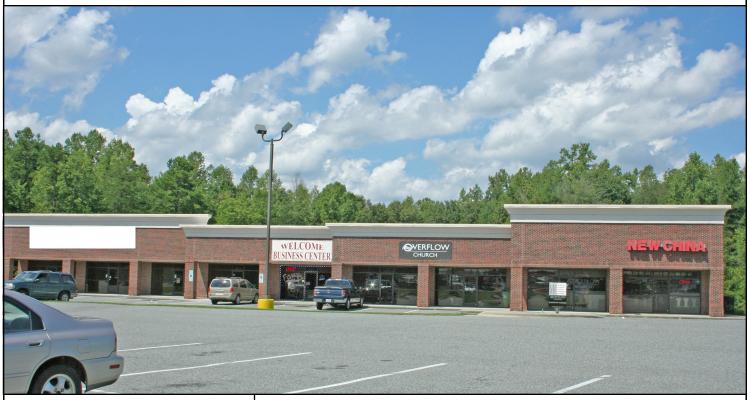

### Retail Suites Available

Welcome Plaza Shopping Center Old US 52, 1 mile south of North Davidson High School

#### Available Immediately!

- ◆ Located in high growth Davidson County Population increased by 30% since 2000)
- ◆ Major anchor tenant: Food Lion, Dollar General, Rite Aid, Subway & Dominos
- ♦ Versatile 1,200 SF spaces with open floor plans
- ♦ 15,000 +/- VPD
- ◆ Demographics: 1 Mile 3 Miles 5 Miles Population: 1,317 8,802 25,551 Avg HH Income: \$63,662 \$70,058 \$70,742