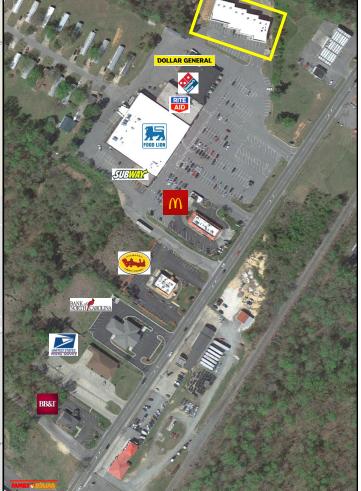

### Retail Suites Available

Welcome Plaza Shopping Center Old US 52, 1 mile south of North Davidson High School

#### Available Immediately!

- ◆ Located in high growth Davidson County Population increased by 30% since 2000)
- ◆ Major anchor tenant: Food Lion, Dollar General, Rite Aid, Subway & Dominos
- ♦ Versatile 1,200 SF spaces with open floor plans
- ♦ 15,000 +/- VPD
- ◆ Demographics: 1 Mile 3 Miles 5 Miles Population: 1,317 8,802 25,551 Avg HH Income: \$63,662 \$70,058 \$70,742