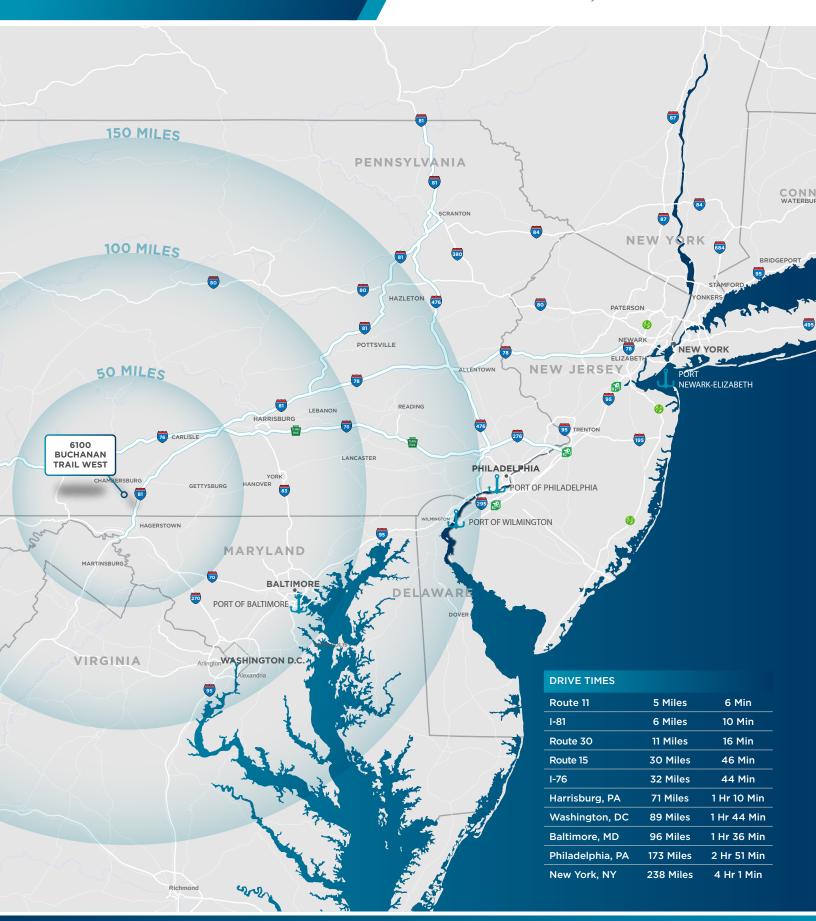

## **REGIONAL MAP**

### REGIONAL MAP

## 6100 BUCHANAN TRAIL WEST MERCERSBURG, PENNSYLVANIA

**FULLY FENCED FACILITY** 

**PRIME ACCESS** to Routes 11 & Interstate 81 and minutes from Route 30 and Interstates 76.

**CONVENIENTLY LOCATED** within a 4-hour truck drive to major cities including New York, Philadelphia, Baltimore and Washington, D.C.