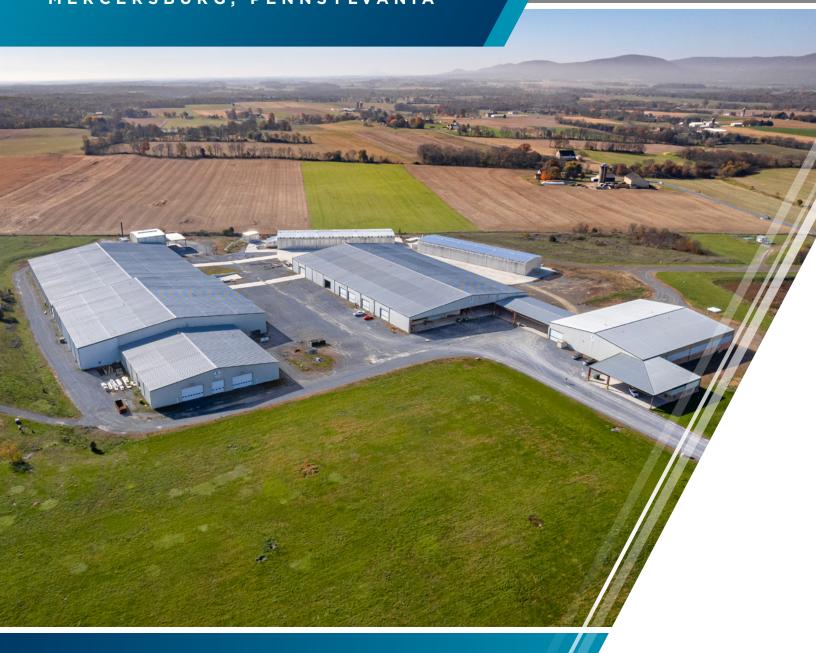

# 6100 BUCHANAN TRAIL WEST MERCERSBURG, PENNSYLVANIA

**FOR LEASE** 

THREE BUILDINGS TOTALING

±245,213 sf

**Gerry Blinebury** 

Executive Vice Chair +1 717 231 7291 gerry.blinebury@cushwake.com **Collin Potter** 

## 6100 BUCHANAN TRAIL WEST MERCERSBURG, PENNSYLVANIA

**FULLY FENCED FACILITY** 

**PRIME ACCESS** to Routes 11 & Interstate 81 and minutes from Route 30 and Interstates 76.

**CONVENIENTLY LOCATED** within a 4-hour truck drive to major cities including New York, Philadelphia, Baltimore and Washington, D.C.