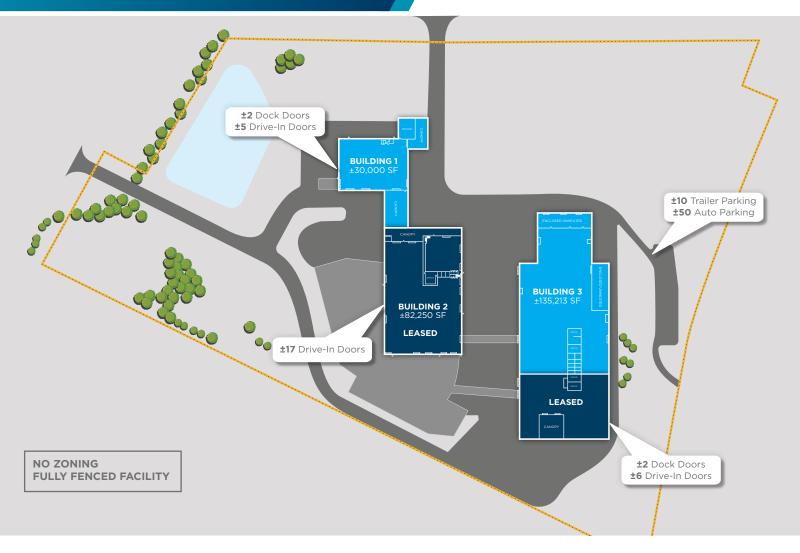

### **BUILDING SPECS**

#### FOR LEASE

**±245,213** SQUARE **±28** DRIVE-IN **±4** DOCK **24'-30'** CLEAR **±50** AUTO SPACES

| TOTAL AVAILABLE AREA | ±245,213 SF | CLEAR HEIGHT    | 24'-30'                      |
|----------------------|-------------|-----------------|------------------------------|
| BUILDING 1           | ±30,000 SF  | DRIVE-IN DOORS  | ±28 DRIVE-IN DOORS (22'x16') |
| BUILDING 2           | ±82,250 SF  | DOCK DOORS      | ±4 DOCK DOORS                |
| BUILDING 3           | ±135,213 SF | AUTO PARKING    | ±50 SPACES                   |
| ACREAGE              | 52.68 ACRES | TRAILER PARKING | ±10 SPACES                   |
| OFFICE               | ±700 SF     | FLOOR           | 6" FLOOR THICKNESS           |
|                      |             |                 |                              |