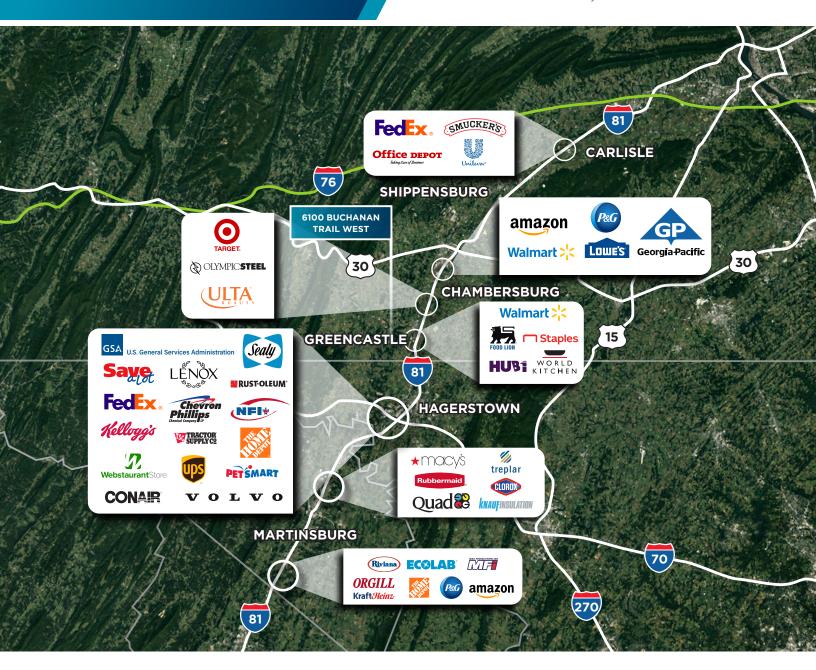

## 6100 BUCHANAN TRAIL WEST MERCERSBURG, PENNSYLVANIA

**FULLY FENCED FACILITY** 

**PRIME ACCESS** to Routes 11 & Interstate 81 and minutes from Route 30 and Interstates 76.

**CONVENIENTLY LOCATED** within a 4-hour truck drive to major cities including New York, Philadelphia, Baltimore and Washington, D.C.