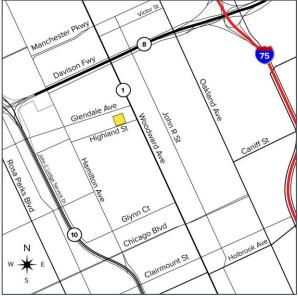

# 70 HIGHLAND STREET HIGHLAND PARK, MICHIGAN

RETAIL FOR SALE 39,340 Square Feet Available

| TRAFFIC COUNTS (TWO-WAY) |                                 |  |
|--------------------------|---------------------------------|--|
| 31,534                   | Woodward Ave. N of Davison Fwy. |  |
| 24,490                   | Woodward Ave. S of Davison Fwy. |  |
| 42,119                   | Davison Fwy. E of Woodward Ave. |  |
| 41,696                   | Davison Fwy. W of Woodward Ave. |  |