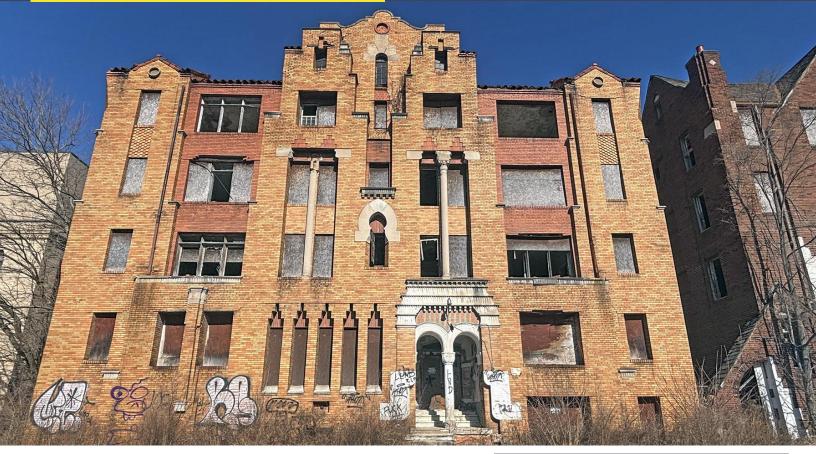

# 70 HIGHLAND STREET HIGHLAND PARK, MICHIGAN

RETAIL FOR SALE 39,340 Square Feet Available

## VACANT APARTMENT BUILDING

### PROPERTY FEATURES

- 39,340 square feet available
- Zoned TOD, Transit Oriented Design
- Vacant Apartment Building
- Sale Price: \$225,000 (\$5.72/sq. ft.)

For more information, please contact: JOE STACK (248) 359 0615 jstack@signatureassociates.com