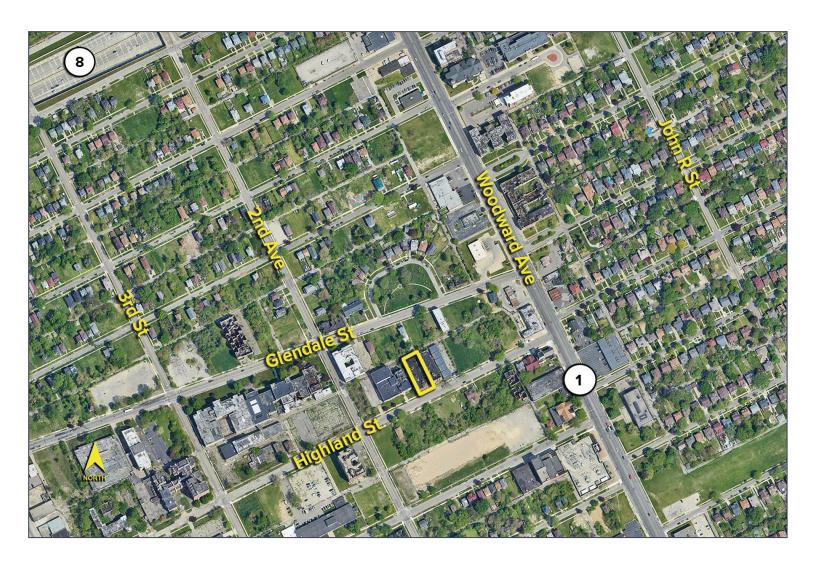

# 70 HIGHLAND STREET HIGHLAND PARK, MICHIGAN

RETAIL FOR SALE 39,340 Square Feet Available

| TRAFFIC COUNTS (TWO-WAY) |                                 |  |
|--------------------------|---------------------------------|--|
| 31,534                   | Woodward Ave. N of Davison Fwy. |  |
| 24,490                   | Woodward Ave. S of Davison Fwy. |  |
| 42,119                   | Davison Fwy. E of Woodward Ave. |  |
| 41,696                   | Davison Fwy. W of Woodward Ave. |  |