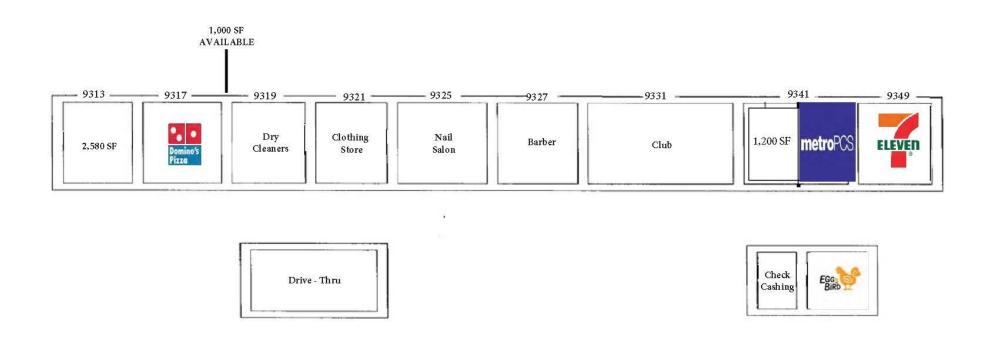

### **Property Highlights**

- · Fully Built out Restaurant for Lease
- Flower Shop Space Available
- Located on Major on Major
- · High Trafficked Intersection
- · Great Street Visibility
- · High Income Neighborhood
- · Many Retailers in Vicinity

#### **OFFERING SUMMARY**

| Available SF:     | 1,200 SF   6,500 SF |          |          |  |
|-------------------|---------------------|----------|----------|--|
| DEMOGRAPHICS      | 1 MILE              | 2 MILES  | 3 MILES  |  |
| Total Households  | 7,166               | 23,959   | 55,474   |  |
| Total Population  | 27,725              | 88,039   | 200,665  |  |
| Average HH Income | \$67,802            | \$70,587 | \$68,866 |  |