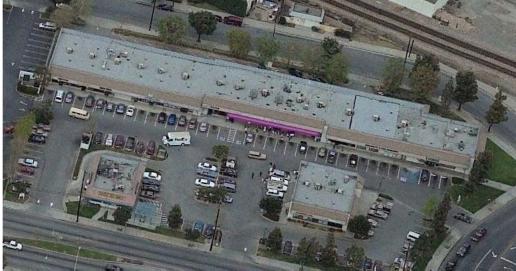

# 9331 Slauson Blvd

Pico Rivera, California 90660

### **Property Highlights**

- · Fully Built out Restaurant for Lease
- Flower Shop Space Available
- Located on Major on Major
- · High Trafficked Intersection
- · Great Street Visibility
- · High Income Neighborhood
- · Many Retailers in Vicinity

#### **OFFERING SUMMARY**

| Available SF:     | 1,200 SF   6,500 SF |          |          |  |
|-------------------|---------------------|----------|----------|--|
| DEMOGRAPHICS      | 1 MILE              | 2 MILES  | 3 MILES  |  |
| Total Households  | 7,166               | 23,959   | 55,474   |  |
| Total Population  | 27,725              | 88,039   | 200,665  |  |
| Average HH Income | \$67,802            | \$70,587 | \$68,866 |  |





































## PICO RIVERA SHOPPING CENTER



# **SLAUSON BOULEVARD**























| POPULATION           | 1 MILE    | 2 MILES   | 3 MILES   |
|----------------------|-----------|-----------|-----------|
| Total Population     | 27,725    | 88,039    | 200,665   |
| Average Age          | 34.0      | 34.4      | 34.0      |
| Average Age (Male)   | 31.2      | 32.2      | 32.3      |
| Average Age (Female) | 35.7      | 36.2      | 35.4      |
| HOUSEHOLDS & INCOME  | 1 MILE    | 2 MILES   | 3 MILES   |
| Total Households     | 7,166     | 23,959    | 55,474    |
| # of Persons per HH  | 3.9       | 3.7       | 3.6       |
| Average HH Income    | \$67,802  | \$70,587  | \$68,866  |
| Average House Value  | \$440.565 | \$439.109 | \$450,268 |

<sup>\*</sup> Demographic data deri