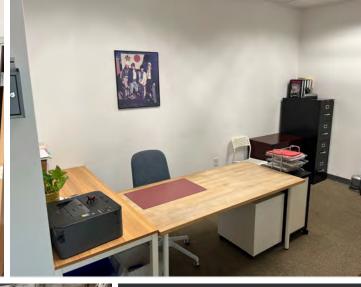

### **Property Features**

**±4,069 SF INDUSTRIAL SUITE** with approximately 1,700 SF office space

**SUITE A/B FEATURES** a reception area, three (3) private offices, a large open office area, restroom and a warehouse

TWO (2) GRADE-LEVEL doors  $(12' \times 14')$ 

**WAREHOUSE** features skylights and sprinklers

**PARKING RATIO** 2.3 / 1,000 SF

**CONVENIENT ACCESS** to Hwy 76, Hwy 78 & I-5

**IMMEDIATELY** adjacent to retail, restaurants, hotels and services