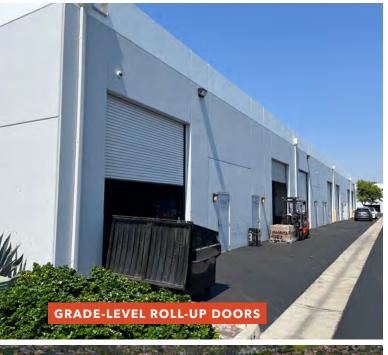

TWO (2) GRADE-LEVEL doors  $(12' \times 14')$ 

**WAREHOUSE** features skylights and sprinklers

**PARKING RATIO** 2.3 / 1,000 SF

**CONVENIENT ACCESS** to Hwy 76, Hwy 78 & I-5

**IMMEDIATELY** adjacent to retail, restaurants, hotels and services