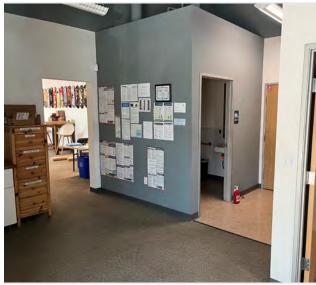

### **Property Features**

**±4,069 SF INDUSTRIAL SUITE** with approximately 1,700 SF office space

**SUITE A/B FEATURES** a reception area, three (3) private offices, a large open office area, restroom and a warehouse

TWO (2) GRADE-LEVEL doors  $(12' \times 14')$ 

**WAREHOUSE** features skylights and sprinklers

**PARKING RATIO** 2.3 / 1,000 SF

**CONVENIENT ACCESS** to Hwy 76, Hwy 78 & I-5

**IMMEDIATELY** adjacent to retail, restaurants, hotels and services