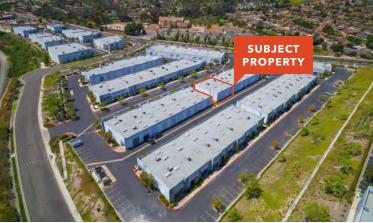

### ±4,069 SF Industrial Suite For Sale or Lease

1704 ORD WAY A/B, OCEANSIDE, CA 92056

Site Plan

LIC N° 01759453