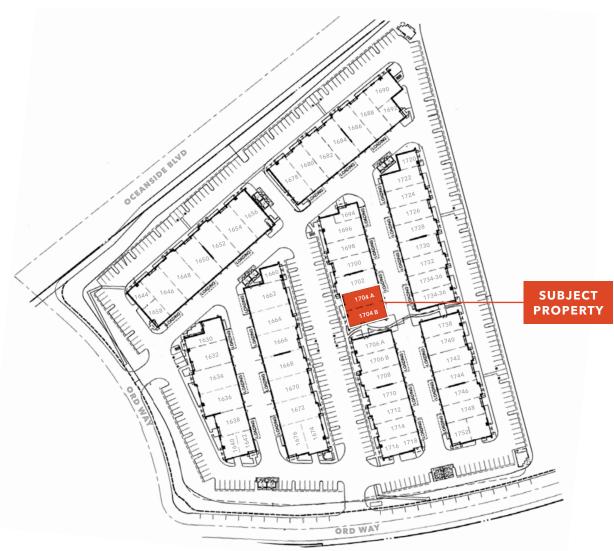

### ±4,069 SF Industrial Suite For Sale or Lease

1704 ORD WAY A/B, OCEANSIDE, CA 92056

Site Plan

LIC N° 01759453