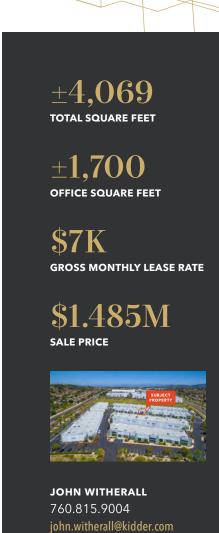

### **Property Features**

**±4,069 SF INDUSTRIAL SUITE** with approximately 1,700 SF office space

**SUITE A/B FEATURES** a reception area, three (3) private offices, a large open office area, restroom and a warehouse

**CALL** to show

**ASKING LEASE RATE** \$7,000/month Gross (No CAM fee)

**SALE PRICE** \$1,485,000

JOHN WITHERALL 760.815.9004 john.witherall@kidder.com

LIC N° 01759453