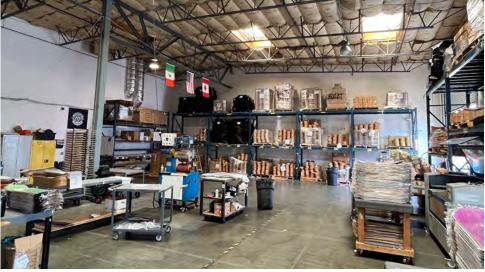

### **Property Features**

**±4,069 SF INDUSTRIAL SUITE** with approximately 1,700 SF office space

**SUITE A/B FEATURES** a reception area, three (3) private offices, a large open office area, restroom and a warehouse

TWO (2) GRADE-LEVEL doors  $(12' \times 14')$ 

**WAREHOUSE** features skylights and sprinklers

**PARKING RATIO** 2.3 / 1,000 SF

**CONVENIENT ACCESS** to Hwy 76, Hwy 78 & I-5

**IMMEDIATELY** adjacent to retail, restaurants, hotels and services