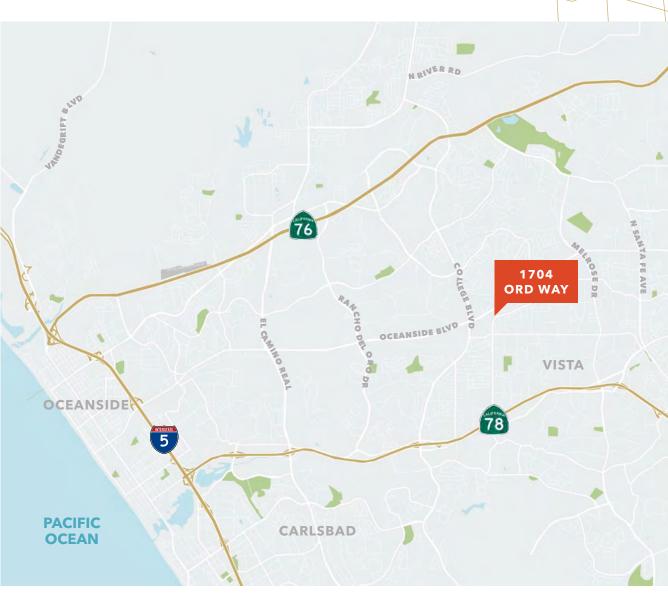

TWO (2) GRADE-LEVEL doors  $(12' \times 14')$ 

**WAREHOUSE** features skylights and sprinklers

**PARKING RATIO** 2.3 / 1,000 SF

**CONVENIENT ACCESS** to Hwy 76, Hwy 78 & I-5

**IMMEDIATELY** adjacent to retail, restaurants, hotels and services