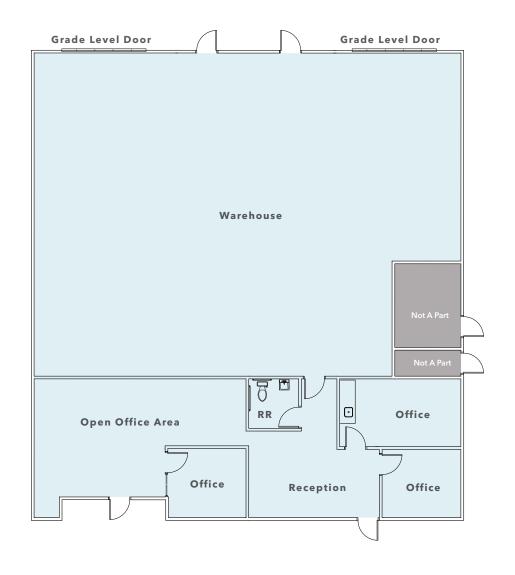

### **Property Features**

**±4,069 SF INDUSTRIAL SUITE** with approximately 1,700 SF office space

**SUITE A/B FEATURES** a reception area, three (3) private offices, a large open office area, restroom and a warehouse

TWO (2) GRADE-LEVEL doors  $(12' \times 14')$ 

**WAREHOUSE** features skylights and sprinklers

**PARKING RATIO** 2.3 / 1,000 SF

**CONVENIENT ACCESS** to Hwy 76, Hwy 78 & I-5

**IMMEDIATELY** adjacent to retail, restaurants, hotels and services

### Floor Plan