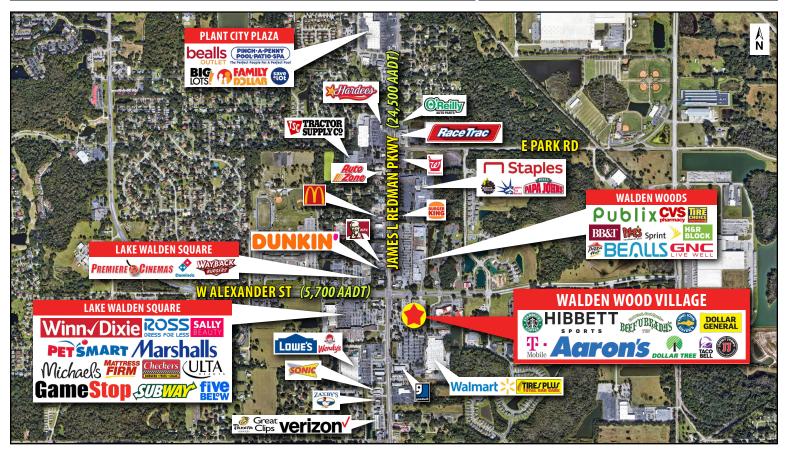

### **PROPERTY HIGHLIGHTS:**

- The shopping center is well-positioned at a major retail intersection
- Anchored by Dollar Tree, Dollar General, and Hibbett Sports
- Adjacent to Walmart Supercenter and across the street from Lowe's
- Demographics include a population of over 101,000 with an average household income of more than \$97,000 within a 7-mile radius
- Surrounding retailers include Marshalls, Ross, Michaels, Ulta, Bealls, PetSmart, Bealls Outlet, Publix Super Market, Save A Lot, O'Reilly Auto Parts, Tractor Supply Company, Big Lots, and Lowe's
- Shopping center total GLA: 74,296 SF (MOL)

| <b>KEY DEMOS</b>             | 3 MILES     | 5 MILES  | 7 MILES  |  |  |
|------------------------------|-------------|----------|----------|--|--|
| POPULATION                   |             |          |          |  |  |
| 2024 Estimated Population    | 39,149      | 67,231   | 101,465  |  |  |
| 2024 Estimated Households    | 13,661      | 23,666   | 35,373   |  |  |
| INCOME                       |             |          |          |  |  |
| 2024 Estimated Avg HH Income | \$94,752    | \$97,509 | \$97,460 |  |  |
| AGE                          |             |          |          |  |  |
| Median Age                   | 36          | 37       | 37       |  |  |
| DAYTIME DEMOS                |             |          |          |  |  |
| Number of Businesses         | 2,293       | 3,293    | 4,765    |  |  |
| Number of Employees          | 16,179      | 23,071   | 35,714   |  |  |
| Total Daytime Population     | 26,622      | 41,590   | 64,876   |  |  |
| TRAFFIC COUNTS               |             |          |          |  |  |
| James L Redman Pkwy (N/S)    | 24,500 AADT |          |          |  |  |
| W Alexander St (E/W)         | 5,700 AADT  |          |          |  |  |