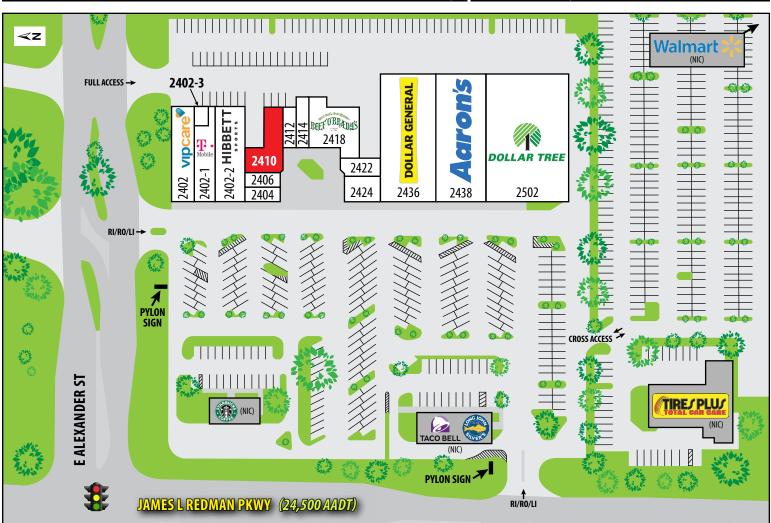

# WALDEN WOOD VILLAGE 2402 – 2502 James L Redman Pkwy | Plant City, FL 33566

| UNIT   | TENANT                         | SF    |
|--------|--------------------------------|-------|
| 2402   | VIPCare                        | 3,751 |
| 2402-1 | T-Mobile                       | 3,000 |
| 2402-2 | Hibbett Sports                 | 5,200 |
| 2402-3 | Available for Storage          | 961   |
| 2404   | Sport Clips                    | 1,000 |
| 2406   | Sweet Missions Cafe and Bakery | 1,000 |
| 2410   | AVAILABLE                      | 2,850 |
| 2412   | Allegra Wellness Spa           | 1,112 |

| UNIT | TENANT          | SF     |
|------|-----------------|--------|
| 2414 | Luk Nails       | 1,410  |
| 2418 | Beef'O' Brady's | 4,250  |
| 2422 | Staffmark       | 1,326  |
| 2424 | Jimmy John's    | 1,800  |
| 2436 | Dollar General  | 13,386 |
| 2438 | Aaron's         | 13,125 |
| 2502 | Dollar Tree     | 20,125 |