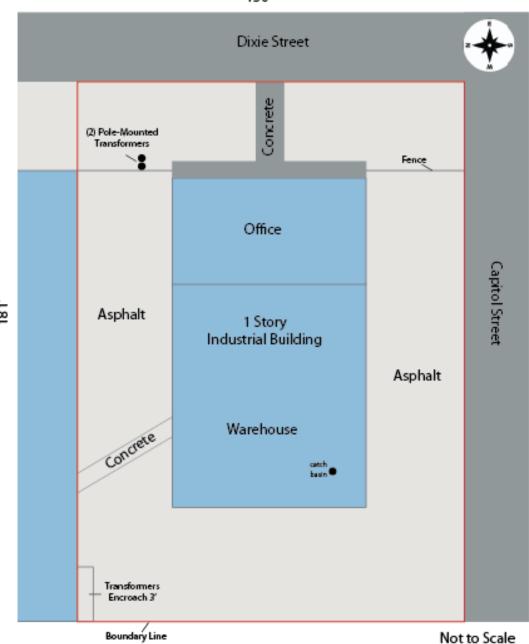

### **Property Highlights**

- Approximately 12,000 SF
- Heavy Power
- M2 Zoning
- Executive Style Offices
- Epoxy Floors
- (2) 5 Ton Cranes
- 12 x 14 OHD
- Sale Price: \$875,000

## **FOR SALE**

150'

The information contained herein has been given to us by the owner of the property or other sources we deem reliable. We have no reason to doubt its accuracy, but we do not guarantee it. All information should be verified prior to lease or purchase.