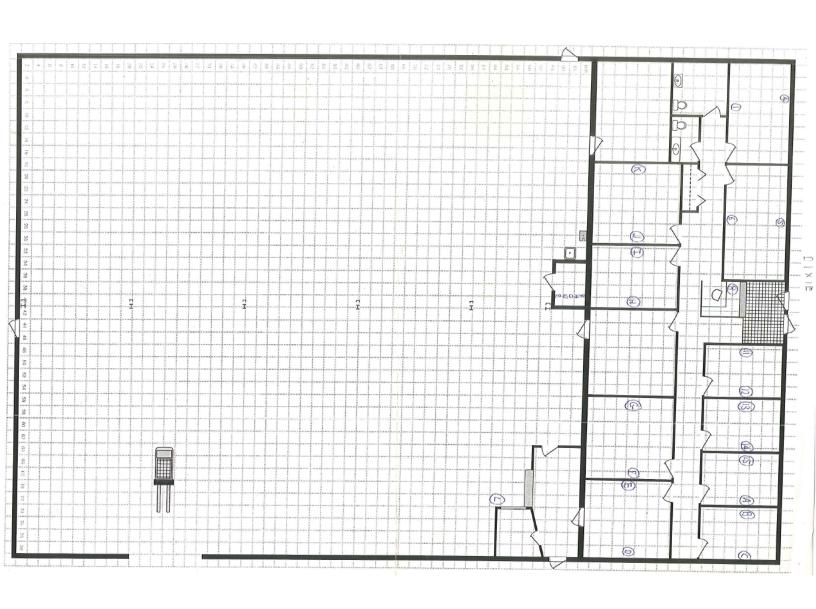

### **Property Highlights**

- Approximately 12,000 SF
- Heavy Power
- M2 Zoning
- Executive Style Offices
- Epoxy Floors
- (2) 5 Ton Cranes
- 12 x 14 OHD
- Sale Price: \$875,000