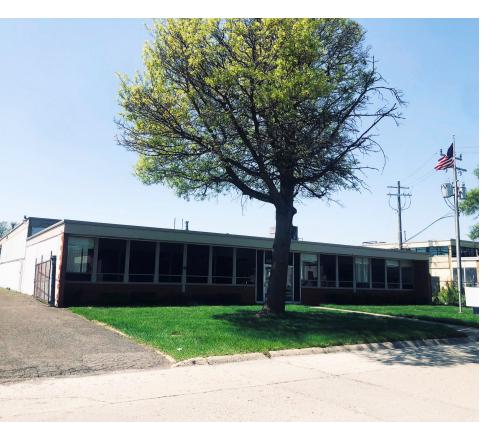

## Therma-Tech Engineering II

12221 Dixie Hwy, Redford, Michigan 48239

### **Property Highlights**

- Approximately 12,000 SF
- Heavy Power
- M2 Zoning
- Executive Style Offices
- Epoxy Floors
- (2) 5 Ton Cranes
- 12 x 14 OHD
- Sale Price: \$875,000