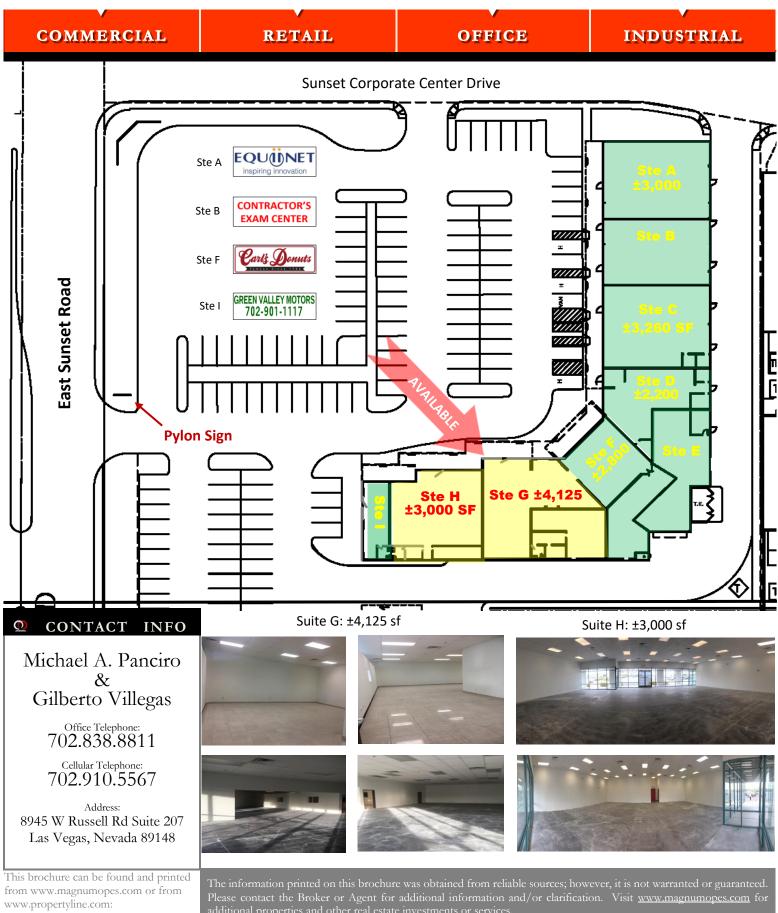

## Sunset Corporate Center Retail Plaza

(3170 East Sunset Road, Las Vegas, NV 89120)

Listing No.

## RETAIL SPACE FOR LEASE \$1.10 – \$1.20 sf/mo

EXCELLENT EXPOSURE

**GREAT CURB APPEAL** 

PLENTY OF PARKING

ast Update: Dec 2010

- High Sunset Road Traffic Counts
- Next to the New Sunset Park entrance
- Close to McCarran International Airport
- Easy access to Las Vegas Blvd, I-15 & I-215
- High-end Neighborhood