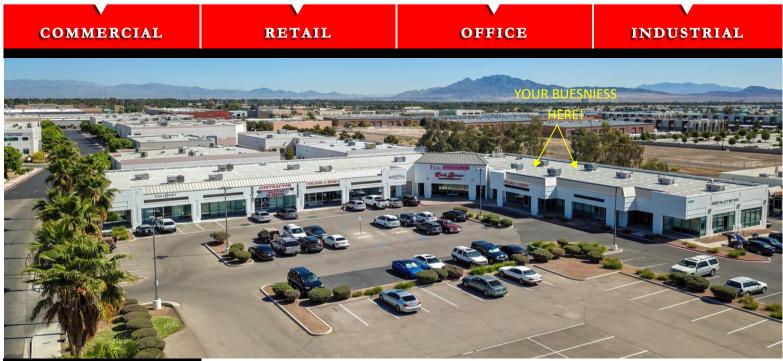

## RETAIL SPACE FOR LEASE \$1.10 – \$1.20 sf/mo

EXCELLENT EXPOSURE

**GREAT CURB APPEAL** 

PLENTY OF PARKING

ast Update: Dec 2010

- High Sunset Road Traffic Counts
- Next to the New Sunset Park entrance
- Close to McCarran International Airport
- Easy access to Las Vegas Blvd, I-15 & I-215
- High-end Neighborhood