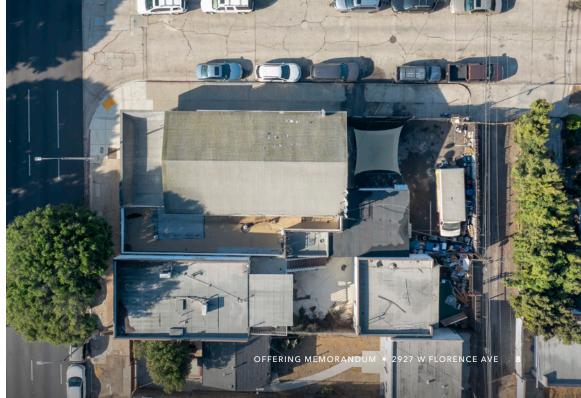

## *FOR SALE* ±2,919 SF TWO-STORY **COMMERCIAL BUILDING** WITH PARKING!

We are pleased to present 2927 W Florence The ±2,919sf building is located on ±5,222sf Ave, a  $\pm 2.919$ sf two-story commercial building with parking available on-site. Located just 2.1 Intuit Dome, the property is well positioned to take advantage of the upcoming World Cup and Olympics!

#### **INVESTMENT OVERVIEW**

| ADDRESS     | 2927 W Florence Ave<br>Los Angeles, CA 90043 |
|-------------|----------------------------------------------|
| APN'S       | 4008-026-012                                 |
| BUILDING SF | ±2,919 SF                                    |
| LAND SF     | ±5,222 SF                                    |
| LAND USE    | C2-1VL-CPIO                                  |
| PARKING     | Yes                                          |
| CURRENT USE | Commercial (Delivered vacant)                |
| тос         | Tier 2                                       |