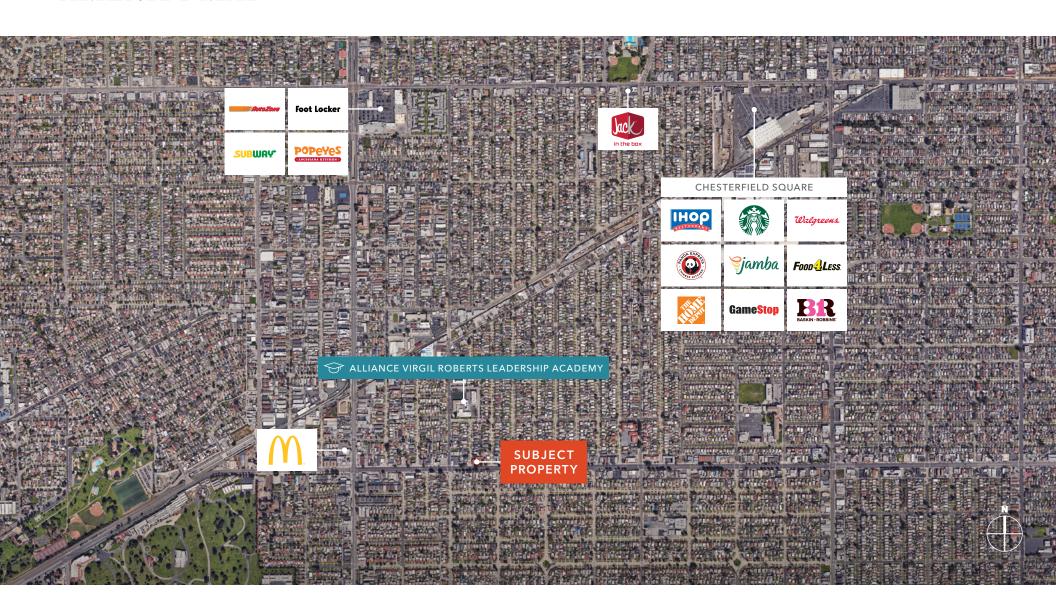

r market rate or affordable housing.

> For more information please contact Casey Lins at 714-333-6768 or Casey.Lins@kidder.



#### **INVESTMENT OVERVIEW**

| ADDRESS     | 2927 W Florence Ave<br>Los Angeles, CA 90043 |
|-------------|----------------------------------------------|
| APN'S       | 4008-026-012                                 |
| BUILDING SF | ±2,919 SF                                    |
| LAND SF     | ±5,222 SF                                    |
| LAND USE    | C2-1VL-CPIO                                  |
| PARKING     | Yes                                          |
| CURRENT USE | Commercial (Delivered vacant)                |
| тос         | Tier 2                                       |

\$1,100,000





## PROPERTY OVERVIEW

Section 02



### **AMENITY MAP**















### Exclusively listed by

CASEY LINS
Senior Vice President
714.333.6768
casey.lins@kidder.com