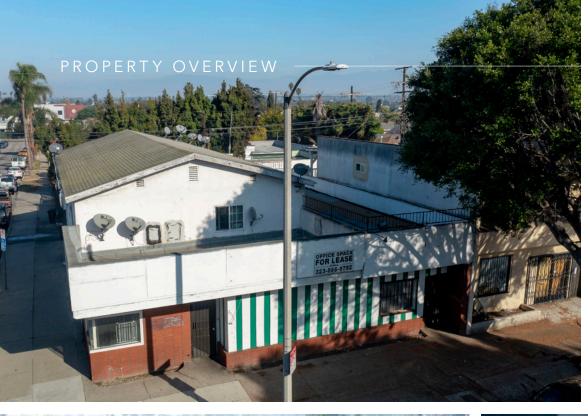

## *FOR SALE* ±2,919 SF TWO-STORY **COMMERCIAL BUILDING** WITH PARKING!

We are pleased to present 2927 W Florence The ±2,919sf building is located on ±5,222sf Ave, a  $\pm 2.919$ sf two-story commercial building with parking available on-site. Located just 2.1 Intuit Dome, the property is well positioned to take advantage of the upcoming World Cup and Olympics!

There is immediate opportunity for an owneruser to utilize low-down payment SBA financing and create a demanding presence along a main thoroughfare that provides easy access to the 405, 110, and 105 Freeways.

of LAC2 Tier 2 TOC zoned land, providing opportunity for multiple commercials uses, miles from SoFi Stadium, the Forum, and the or as ground-up development site for market rate or affordable housing.

> For more information please contact Casey Lins at 714-333-6768 or Casey.Lins@kidder.

#### **INVESTMENT OVERVIEW**

| ADDRESS     | 2927 W Florence Ave<br>Los Angeles, CA 90043 |
|-------------|----------------------------------------------|
| APN'S       | 4008-026-012                                 |
| BUILDING SF | ±2,919 SF                                    |
| LAND SF     | ±5,222 SF                                    |
| LAND USE    | C2-1VL-CPIO                                  |
| PARKING     | Yes                                          |
| CURRENT USE | Commercial (Delivered vacant)                |
| тос         | Tier 2                                       |