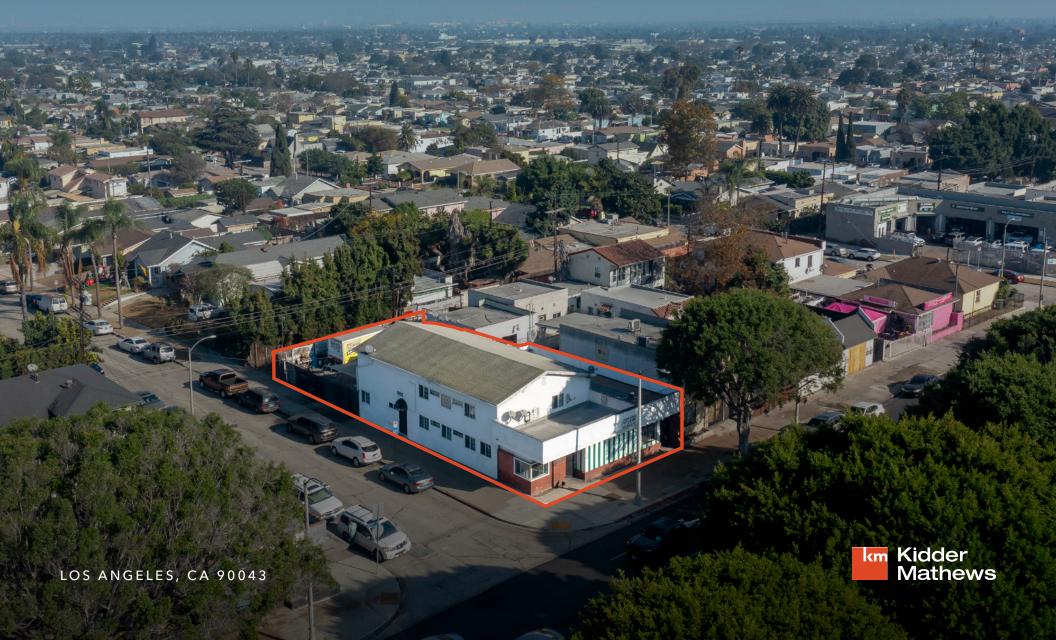

# 2927 W FLORENCE AVE

## *FOR SALE* ±2,919 SF TWO-STORY **COMMERCIAL BUILDING** WITH PARKING!

We are pleased to present 2927 W Florence The ±2,919sf building is located on ±5,222sf Ave, a  $\pm 2.919$ sf two-story commercial building with parking available on-site. Located just 2.1 Intuit Dome, the property is well positioned to take advantage of the upcoming World Cup and Olympics!

#### **INVESTMENT OVERVIEW**

| ADDRESS     | 2927 W Florence Ave<br>Los Angeles, CA 90043 |
|-------------|----------------------------------------------|
| APN'S       | 4008-026-012                                 |
| BUILDING SF | ±2,919 SF                                    |
| LAND SF     | ±5,222 SF                                    |
| LAND USE    | C2-1VL-CPIO                                  |
| PARKING     | Yes                                          |
| CURRENT USE | Commercial (Delivered vacant)                |
| тос         | Tier 2                                       |