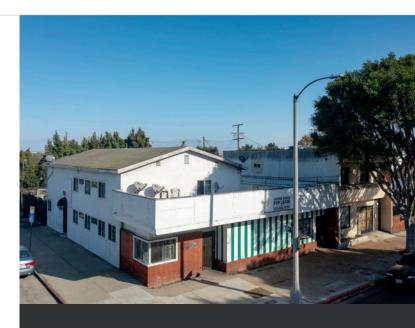

## *FOR SALE* ±2,919 SF TWO-STORY **COMMERCIAL BUILDING** WITH PARKING!

We are pleased to present 2927 W Florence The ±2,919sf building is located on ±5,222sf Ave, a  $\pm 2.919$ sf two-story commercial building with parking available on-site. Located just 2.1 Intuit Dome, the property is well positioned to take advantage of the upcoming World Cup and Olympics!

#### **INVESTMENT OVERVIEW**

| ADDRESS     | 2927 W Florence Ave<br>Los Angeles, CA 90043 |
|-------------|----------------------------------------------|
| APN'S       | 4008-026-012                                 |
| BUILDING SF | ±2,919 SF                                    |
| LAND SF     | ±5,222 SF                                    |
| LAND USE    | C2-1VL-CPIO                                  |
| PARKING     | Yes                                          |
| CURRENT USE | Commercial (Delivered vacant)                |
| тос         | Tier 2                                       |