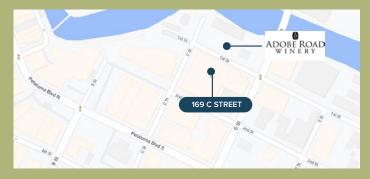

# **PROPERTY**HIGHLIGHTS

169 C Street is located in the heart of Downtown Petaluma's Theatre District, the region's premier downtown location, in the center of it all.

### COMING SOON (2025): **ADOBE ROAD WINERY**

±16,000 SF Riverfront Winery and Entertainment Complex

### LOCATED DIRECTLY ACROSS **FROM 169 C STREET**