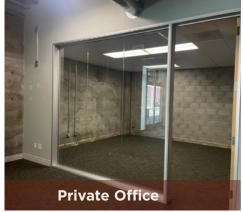

# **±2,625 SF**

- ±2,625 retail / office space
- (2) private offices
- Full kitchen with stove & hood
- Built-in kitchen island
- Open, exposed ceilings
- Shared restrooms

్రత్తు VIRTUAL TOUR