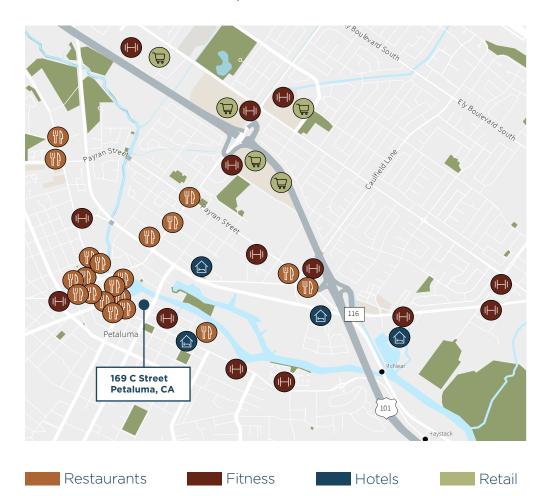

# **LOCATION AMENITIES**

In the heart of charming Petaluma you will find the Theatre District. The region's premier open-air dining and retail destination venue, featuring local downtown shopping, savory eateries and entertainment.

Situated along the historic and scenic Petaluma River, visitors can shop, dine, and play the day away at this mixed-use lifestyle center.

#### **Abundant Retail Amenities | Downtown Petaluma**