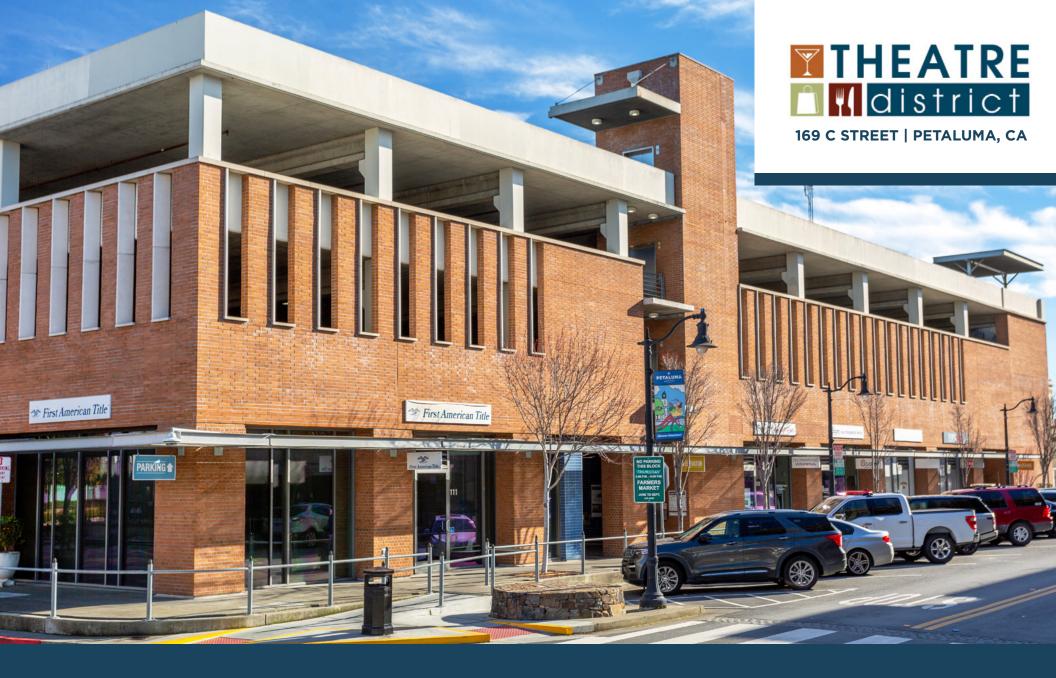

# FOR LEASE ±2,625 SF

Office / Retail Space | Prominent Downtown Petaluma Location

# **PROPERTY**HIGHLIGHTS

169 C Street is located in the heart of Downtown Petaluma's Theatre District, the region's premier downtown location, in the center of it all.

## **DESCRIPTION**

Prompt decision-making and uncomplicated negotiations by local, reputable owner

Abundant and convenient parking nearby

**169 C Street:** ±2,625 SF

ADDRESS: 169 C Street Petaluma, CA

TYPE: Office / Retail