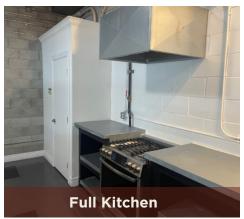

# **±2,625 SF**

- ±2,625 retail / office space
- (2) private offices
- Full kitchen with stove & hood
- Built-in kitchen island
- Open, exposed ceilings
- Shared restrooms

్రత్తు VIRTUAL TOUR