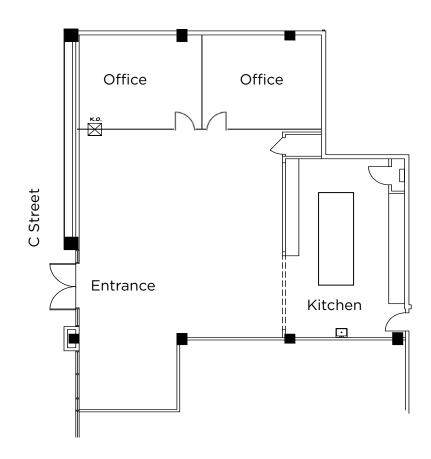

## **DESCRIPTION**

Prompt decision-making and uncomplicated negotiations by local, reputable owner

Abundant and convenient parking nearby

**169 C Street:** ±2,625 SF

ADDRESS: 169 C Street Petaluma, CA

TYPE: Office / Retail

# **±2,625 SF**

- ±2,625 retail / office space
- (2) private offices
- Full kitchen with stove & hood
- Built-in kitchen island
- Open, exposed ceilings
- Shared restrooms

్రత్తు VIRTUAL TOUR