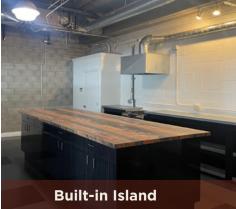

# **±2,625 SF**

- ±2,625 retail / office space
- (2) private offices
- Full kitchen with stove & hood
- Built-in kitchen island
- Open, exposed ceilings
- Shared restrooms

్రత్తు VIRTUAL TOUR