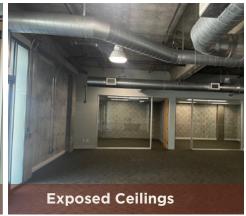

# **±2,625 SF**

- ±2,625 retail / office space
- (2) private offices
- Full kitchen with stove & hood
- Built-in kitchen island
- Open, exposed ceilings
- Shared restrooms

్రత్తు VIRTUAL TOUR