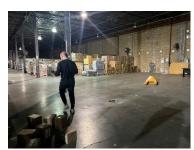

Brunswick Avenue Between Nameoke Avenue & B12th Street | Far Rockaway

#### **PROPERTY HIGHLIGHTS**

- All uses considered
- Situated on .87 Acres
- 3,000 SF Offices with HVAC
- Gas heat
- 100% sprinklered
- 3 Loading Docks / 1 Ramp
- 600 Amp | 3 phase service electrical
- Attractively landscaped
- Excellent parking: 15 spaces

**SIZE** 

**Ground Floor** 37,200 SF **ASKING RENT** 

**Upon Request** 

**FRONTAGE** 

487'

**POSSESSION ASAP** 

**CEILING HEIGHT** 

19'

#### **TRANSPORTATION**



A NTA Long Island Rail Road

CONTACT OUR BROKERS FOR MORE INFORMATION

**BRYNA FLAUM** BFlaum@ksrny.com 516.322.4831

**ISAAC SETTON** ISetton@ksrny.com 732.272.4902







### **Building Plan:**





# 1400 Brunswick Avenue & B12th Street | Far Rockaway

#### Warehouse Interiors:





























## Brunswick Avenue Between Nameoke Avenue & B12th Street | Far Rockaway

#### Office Interiors:



















FOR MORE INFORMATION,
PLEASE CONTACT:

#### **BRYNA FLAUM**

516.322.4831 | BFlaum@ksrny.com

#### **ISAAC SETTON**

732.272.4902 | ISetton@ksrny.com