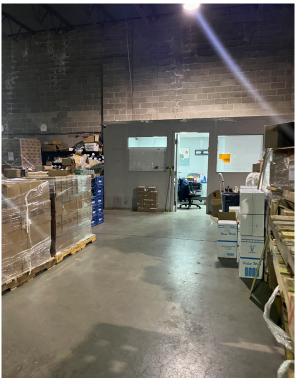

unswick Avenue Between Nameoke Avenue & B12th Street | Far Rockaway

#### **PROPERTY HIGHLIGHTS**

- All uses considered
- Situated on .87 Acres
- 3,000 SF Offices with HVAC
- Gas heat
- 100% sprinklered
- 3 Loading Docks / 1 Ramp
- 600 Amp | 3 phase service electrical
- Attractively landscaped
- Excellent parking: 15 spaces

**SIZE** 

**Ground Floor** 37,200 SF **ASKING RENT** 

**Upon Request** 

**FRONTAGE** 

487'

**POSSESSION ASAP** 

**CEILING HEIGHT** 

19'

#### **TRANSPORTATION**



A NTA Long Island Rail Road

CONTACT OUR BROKERS FOR MORE INFORMATION

**BRYNA FLAUM** BFlaum@ksrny.com 516.322.4831

**ISAAC SETTON** ISetton@ksrny.com 732.272.4902







### **Building Plan:**





# 1400 Brunswick Avenue & B12th Street | Far Rockaway

#### Warehouse Interiors:





























## Brunswick Avenue Between Nameoke Avenue & B12th Street | Far Rockaway

#### Office Interiors:



















FOR MORE INFORMATION,
PLEASE CONTACT:

#### **BRYNA FLAUM**

516.322.4831 | BFlaum@ksrny.com

#### **ISAAC SETTON**

732.272.4902 | ISetton@ksrny.com