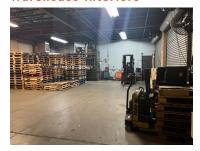

### 1400 Brunswick Avenue Between Nameoke Avenue & B12th Street | Far Rockaway

#### **PROPERTY HIGHLIGHTS**

- All uses considered
- Situated on .87 Acres
- 3,000 SF Offices with HVAC
- Gas heat
- 100% sprinklered
- 3 Loading Docks / 1 Ramp
- 600 Amp | 3 phase service electrical
- Attractively landscaped
- Excellent parking: 15 spaces

**SIZE** 

**Ground Floor** 37,200 SF **ASKING RENT** 

**Upon Request** 

**FRONTAGE** 

487'

**POSSESSION ASAP** 

**CEILING HEIGHT** 

19'

#### **TRANSPORTATION**



A NTA Long Island Rail Road

CONTACT OUR BROKERS FOR MORE INFORMATION

**BRYNA FLAUM** BFlaum@ksrny.com 516.322.4831

**ISAAC SETTON** ISetton@ksrny.com 732.272.4902







### **Building Plan:**





# 1400 Brunswick Avenue & B12th Street | Far Rockaway

#### Warehouse Interiors:





























## Brunswick Avenue Between Nameoke Avenue & B12th Street | Far Rockaway

#### Office Interiors:



















FOR MORE INFORMATION,
PLEASE CONTACT:

#### **BRYNA FLAUM**

516.322.4831 | BFlaum@ksrny.com

#### **ISAAC SETTON**

732.272.4902 | ISetton@ksrny.com