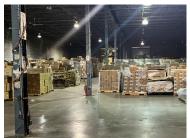

### 1400 Brunswick Avenue Between Nameoke Avenue & B12th Street | Far Rockaway

#### **PROPERTY HIGHLIGHTS**

- All uses considered
- Situated on .87 Acres
- 3,000 SF Offices with HVAC
- Gas heat
- 100% sprinklered
- 3 Loading Docks / 1 Ramp
- 600 Amp | 3 phase service electrical
- Attractively landscaped
- Excellent parking: 15 spaces

**SIZE** 

**Ground Floor** 37,200 SF **ASKING RENT** 

**Upon Request** 

**FRONTAGE** 

487'

**POSSESSION ASAP** 

**CEILING HEIGHT** 

19'

#### **TRANSPORTATION**



A NTA Long Island Rail Road

CONTACT OUR BROKERS FOR MORE INFORMATION

**BRYNA FLAUM** BFlaum@ksrny.com 516.322.4831

**ISAAC SETTON** ISetton@ksrny.com 732.272.4902







### **Building Plan:**





# 1400 Brunswick Avenue & B12th Street | Far Rockaway

#### Warehouse Interiors:





























## Brunswick Avenue Between Nameoke Avenue & B12th Street | Far Rockaway

#### Office Interiors:



















FOR MORE INFORMATION,
PLEASE CONTACT:

#### **BRYNA FLAUM**

516.322.4831 | BFlaum@ksrny.com

#### **ISAAC SETTON**

732.272.4902 | ISetton@ksrny.com