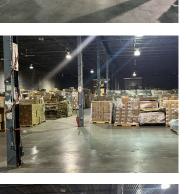

400 Brunswick Avenue Between Nameoke Avenue & B12th Street | Far Rockaway

#### **PROPERTY HIGHLIGHTS**

- All uses considered
- Situated on .87 Acres
- 3,000 SF Offices with HVAC
- Gas heat
- 100% sprinklered
- 3 Loading Docks / 1 Ramp
- 600 Amp | 3 phase service electrical
- Attractively landscaped
- Excellent parking: 15 spaces

**SIZE** 

**Ground Floor** 37,200 SF **ASKING RENT** 

**Upon Request** 

**FRONTAGE** 

487'

**POSSESSION ASAP** 

**CEILING HEIGHT** 

19'

#### **TRANSPORTATION**



A NTA Long Island Rail Road

CONTACT OUR BROKERS FOR MORE INFORMATION

**BRYNA FLAUM** BFlaum@ksrny.com 516.322.4831

**ISAAC SETTON** ISetton@ksrny.com 732.272.4902







### **Building Plan:**





# 1400 Brunswick Avenue & B12th Street | Far Rockaway

#### Warehouse Interiors:





























## Brunswick Avenue Between Nameoke Avenue & B12th Street | Far Rockaway

#### Office Interiors:



















FOR MORE INFORMATION,
PLEASE CONTACT:

#### **BRYNA FLAUM**

516.322.4831 | BFlaum@ksrny.com

#### **ISAAC SETTON**

732.272.4902 | ISetton@ksrny.com