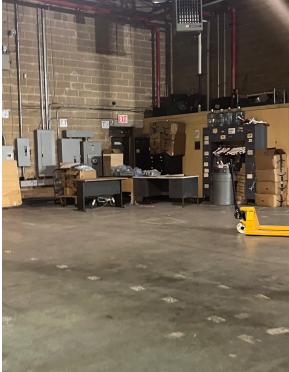

ick Avenue Between Nameoke Avenue & B12th Street | Far Rockaway

#### **PROPERTY HIGHLIGHTS**

- All uses considered
- Situated on .87 Acres
- 3,000 SF Offices with HVAC
- Gas heat
- 100% sprinklered
- 3 Loading Docks / 1 Ramp
- 600 Amp | 3 phase service electrical
- Attractively landscaped
- Excellent parking: 15 spaces

**SIZE** 

**Ground Floor** 37,200 SF **ASKING RENT** 

**Upon Request** 

**FRONTAGE** 

487'

**POSSESSION ASAP** 

**CEILING HEIGHT** 

19'

#### **TRANSPORTATION**



A NTA Long Island Rail Road

CONTACT OUR BROKERS FOR MORE INFORMATION

**BRYNA FLAUM** BFlaum@ksrny.com 516.322.4831

**ISAAC SETTON** ISetton@ksrny.com 732.272.4902







### **Building Plan:**





# 1400 Brunswick Avenue & B12th Street | Far Rockaway

#### Warehouse Interiors:





























## Brunswick Avenue Between Nameoke Avenue & B12th Street | Far Rockaway

#### Office Interiors:



















FOR MORE INFORMATION,
PLEASE CONTACT:

#### **BRYNA FLAUM**

516.322.4831 | BFlaum@ksrny.com

#### **ISAAC SETTON**

732.272.4902 | ISetton@ksrny.com