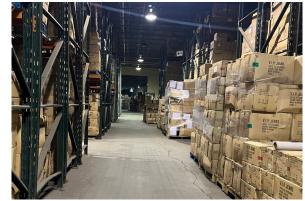

swick Avenue Between Nameoke Avenue & B12th Street | Far Rockaway

#### **PROPERTY HIGHLIGHTS**

- All uses considered
- Situated on .87 Acres
- 3,000 SF Offices with HVAC
- Gas heat
- 100% sprinklered
- 3 Loading Docks / 1 Ramp
- 600 Amp | 3 phase service electrical
- Attractively landscaped
- Excellent parking: 15 spaces

**SIZE** 

**Ground Floor** 37,200 SF **ASKING RENT** 

**Upon Request** 

**FRONTAGE** 

487'

**POSSESSION ASAP** 

**CEILING HEIGHT** 

19'

#### **TRANSPORTATION**



A NTA Long Island Rail Road

CONTACT OUR BROKERS FOR MORE INFORMATION

**BRYNA FLAUM** BFlaum@ksrny.com 516.322.4831

**ISAAC SETTON** ISetton@ksrny.com 732.272.4902







### **Building Plan:**





# 1400 Brunswick Avenue & B12th Street | Far Rockaway

#### Warehouse Interiors:





























## Brunswick Avenue Between Nameoke Avenue & B12th Street | Far Rockaway

#### Office Interiors:



















FOR MORE INFORMATION,
PLEASE CONTACT:

#### **BRYNA FLAUM**

516.322.4831 | BFlaum@ksrny.com

#### **ISAAC SETTON**

732.272.4902 | ISetton@ksrny.com