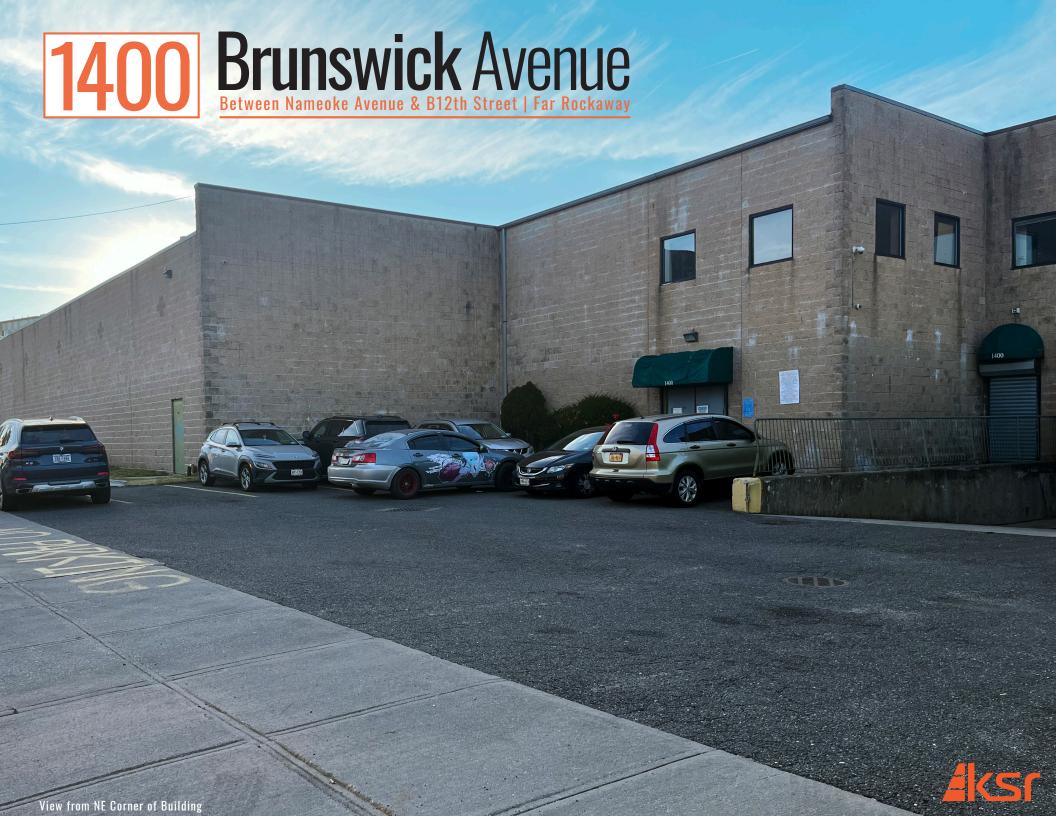

### 1400 Brunswick Avenue Between Nameoke Avenue & B12th Street | Far Rockaway

#### **PROPERTY HIGHLIGHTS**

- All uses considered
- Situated on .87 Acres
- 3,000 SF Offices with HVAC
- Gas heat
- 100% sprinklered
- 3 Loading Docks / 1 Ramp
- 600 Amp | 3 phase service electrical
- Attractively landscaped
- Excellent parking: 15 spaces

**SIZE** 

**Ground Floor** 37,200 SF **ASKING RENT** 

**Upon Request** 

**FRONTAGE** 

487'

**POSSESSION ASAP** 

**CEILING HEIGHT** 

19'