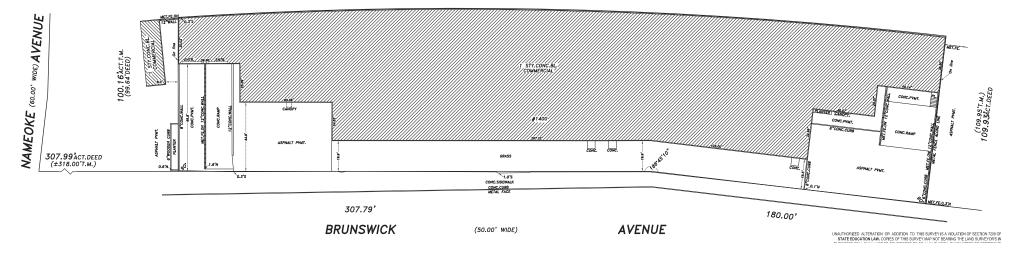

### 1400 Brunswick Avenue Between Nameoke Avenue & B12th Street | Far Rockaway

#### **PROPERTY HIGHLIGHTS**

- All uses considered
- Situated on .87 Acres
- 3,000 SF Offices with HVAC
- Gas heat
- 100% sprinklered
- 3 Loading Docks / 1 Ramp
- 600 Amp | 3 phase service electrical
- Attractively landscaped
- Excellent parking: 15 spaces

**SIZE** 

**Ground Floor** 37,200 SF **ASKING RENT** 

**Upon Request** 

**FRONTAGE** 

487'

**POSSESSION ASAP** 

**CEILING HEIGHT** 

19'

#### **TRANSPORTATION**



A NTA Long Island Rail Road

CONTACT OUR BROKERS FOR MORE INFORMATION

**BRYNA FLAUM** BFlaum@ksrny.com 516.322.4831

**ISAAC SETTON** ISetton@ksrny.com 732.272.4902







### **Building Plan:**





# 1400 Brunswick Avenue & B12th Street | Far Rockaway

#### Warehouse Interiors:





























## Brunswick Avenue Between Nameoke Avenue & B12th Street | Far Rockaway

#### Office Interiors:



















FOR MORE INFORMATION,
PLEASE CONTACT:

#### **BRYNA FLAUM**

516.322.4831 | BFlaum@ksrny.com

#### **ISAAC SETTON**

732.272.4902 | ISetton@ksrny.com