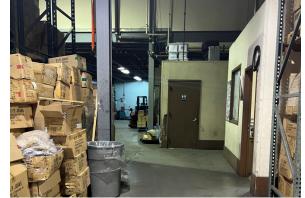

k Avenue Between Nameoke Avenue & B12th Street | Far Rockaway

#### **PROPERTY HIGHLIGHTS**

- All uses considered
- Situated on .87 Acres
- 3,000 SF Offices with HVAC
- Gas heat
- 100% sprinklered
- 3 Loading Docks / 1 Ramp
- 600 Amp | 3 phase service electrical
- Attractively landscaped
- Excellent parking: 15 spaces

**SIZE** 

**Ground Floor** 37,200 SF **ASKING RENT** 

**Upon Request** 

**FRONTAGE** 

487'

**POSSESSION ASAP** 

**CEILING HEIGHT** 

19'

#### **TRANSPORTATION**



A NTA Long Island Rail Road

CONTACT OUR BROKERS FOR MORE INFORMATION

**BRYNA FLAUM** BFlaum@ksrny.com 516.322.4831

**ISAAC SETTON** ISetton@ksrny.com 732.272.4902







### **Building Plan:**





# 1400 Brunswick Avenue & B12th Street | Far Rockaway

#### Warehouse Interiors:





























## Brunswick Avenue Between Nameoke Avenue & B12th Street | Far Rockaway

#### Office Interiors:



















FOR MORE INFORMATION,
PLEASE CONTACT:

#### **BRYNA FLAUM**

516.322.4831 | BFlaum@ksrny.com

#### **ISAAC SETTON**

732.272.4902 | ISetton@ksrny.com