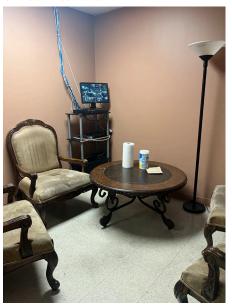

s considered
- Situated on .87 Acres
- 3,000 SF Offices with HVAC
- Gas heat
- 100% sprinklered
- 3 Loading Docks / 1 Ramp
- 600 Amp | 3 phase service electrical
- Attractively landscaped
- Excellent parking: 15 spaces

**SIZE** 

**Ground Floor** 37,200 SF **ASKING RENT** 

**Upon Request** 

**FRONTAGE** 

487'

**POSSESSION ASAP** 

**CEILING HEIGHT** 

19'

#### **TRANSPORTATION**



A NTA Long Island Rail Road

CONTACT OUR BROKERS FOR MORE INFORMATION

**BRYNA FLAUM** BFlaum@ksrny.com 516.322.4831

**ISAAC SETTON** ISetton@ksrny.com 732.272.4902







### **Building Plan:**





# 1400 Brunswick Avenue & B12th Street | Far Rockaway

#### Warehouse Interiors:





























## Brunswick Avenue Between Nameoke Avenue & B12th Street | Far Rockaway

#### Office Interiors:



















FOR MORE INFORMATION,
PLEASE CONTACT:

#### **BRYNA FLAUM**

516.322.4831 | BFlaum@ksrny.com

#### **ISAAC SETTON**

732.272.4902 | ISetton@ksrny.com