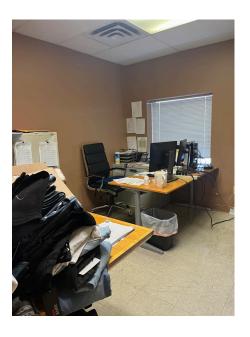

considered
- Situated on .87 Acres
- 3,000 SF Offices with HVAC
- Gas heat
- 100% sprinklered
- 3 Loading Docks / 1 Ramp
- 600 Amp | 3 phase service electrical
- Attractively landscaped
- Excellent parking: 15 spaces

**SIZE** 

**Ground Floor** 37,200 SF **ASKING RENT** 

**Upon Request** 

**FRONTAGE** 

487'

**POSSESSION ASAP** 

**CEILING HEIGHT** 

19'

#### **TRANSPORTATION**



A NTA Long Island Rail Road

CONTACT OUR BROKERS FOR MORE INFORMATION

**BRYNA FLAUM** BFlaum@ksrny.com 516.322.4831

**ISAAC SETTON** ISetton@ksrny.com 732.272.4902







### **Building Plan:**





# 1400 Brunswick Avenue & B12th Street | Far Rockaway

#### Warehouse Interiors:





























## Brunswick Avenue Between Nameoke Avenue & B12th Street | Far Rockaway

#### Office Interiors:



















FOR MORE INFORMATION,
PLEASE CONTACT:

#### **BRYNA FLAUM**

516.322.4831 | BFlaum@ksrny.com

#### **ISAAC SETTON**

732.272.4902 | ISetton@ksrny.com