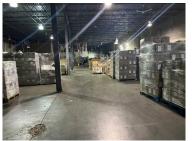

## 1400 Brunswick Avenue Between Nameoke Avenue & B12th Street | Far Rockaway

#### **PROPERTY HIGHLIGHTS**

- All uses considered
- Situated on .87 Acres
- 3,000 SF Offices with HVAC
- Gas heat
- 100% sprinklered
- 3 Loading Docks / 1 Ramp
- 600 Amp | 3 phase service electrical
- Attractively landscaped
- Excellent parking: 15 spaces

**SIZE** 

**Ground Floor** 37,200 SF **ASKING RENT** 

**Upon Request** 

**FRONTAGE** 

487'

**POSSESSION ASAP** 

**CEILING HEIGHT** 

19'

#### **TRANSPORTATION**



A NTA Long Island Rail Road

CONTACT OUR BROKERS FOR MORE INFORMATION

**BRYNA FLAUM** BFlaum@ksrny.com 516.322.4831

**ISAAC SETTON** ISetton@ksrny.com 732.272.4902







### **Building Plan:**





# 1400 Brunswick Avenue & B12th Street | Far Rockaway

#### Warehouse Interiors:





























## Brunswick Avenue Between Nameoke Avenue & B12th Street | Far Rockaway

#### Office Interiors:



















FOR MORE INFORMATION,
PLEASE CONTACT:

#### **BRYNA FLAUM**

516.322.4831 | BFlaum@ksrny.com

#### **ISAAC SETTON**

732.272.4902 | ISetton@ksrny.com