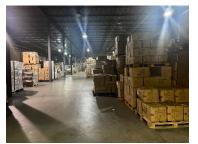

### 1400 Brunswick Avenue Between Nameoke Avenue & B12th Street | Far Rockaway

#### **PROPERTY HIGHLIGHTS**

- All uses considered
- Situated on .87 Acres
- 3,000 SF Offices with HVAC
- Gas heat
- 100% sprinklered
- 3 Loading Docks / 1 Ramp
- 600 Amp | 3 phase service electrical
- Attractively landscaped
- Excellent parking: 15 spaces

**SIZE** 

**Ground Floor** 37,200 SF **ASKING RENT** 

**Upon Request** 

**FRONTAGE** 

487'

**POSSESSION ASAP** 

**CEILING HEIGHT** 

19'

#### **TRANSPORTATION**



A NTA Long Island Rail Road

CONTACT OUR BROKERS FOR MORE INFORMATION

**BRYNA FLAUM** BFlaum@ksrny.com 516.322.4831

**ISAAC SETTON** ISetton@ksrny.com 732.272.4902







### **Building Plan:**





# 1400 Brunswick Avenue & B12th Street | Far Rockaway

#### Warehouse Interiors:





























## Brunswick Avenue Between Nameoke Avenue & B12th Street | Far Rockaway

#### Office Interiors:



















FOR MORE INFORMATION,
PLEASE CONTACT:

#### **BRYNA FLAUM**

516.322.4831 | BFlaum@ksrny.com

#### **ISAAC SETTON**

732.272.4902 | ISetton@ksrny.com