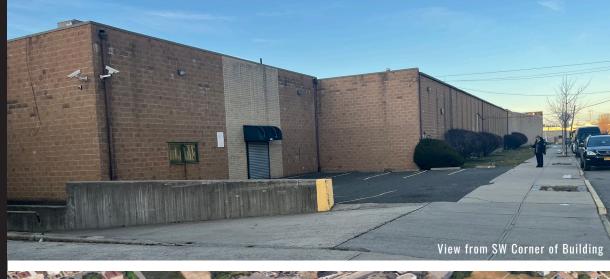

#### **PROPERTY HIGHLIGHTS**

- All uses considered
- Situated on .87 Acres
- 3,000 SF Offices with HVAC
- Gas heat
- 100% sprinklered
- 3 Loading Docks / 1 Ramp
- 600 Amp | 3 phase service electrical
- Attractively landscaped
- Excellent parking: 15 spaces

**SIZE** 

**Ground Floor** 37,200 SF **ASKING RENT** 

**Upon Request** 

**FRONTAGE** 

487'

**POSSESSION ASAP** 

**CEILING HEIGHT** 

19'