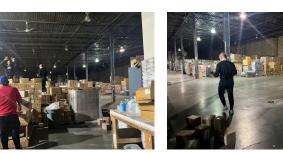

1400 Brunswick Avenue Between Nameoke Avenue & B12th Street | Far Rockaway

#### **PROPERTY HIGHLIGHTS**

- All uses considered
- Situated on .87 Acres
- 3,000 SF Offices with HVAC
- Gas heat
- 100% sprinklered
- 3 Loading Docks / 1 Ramp
- 600 Amp | 3 phase service electrical
- Attractively landscaped
- Excellent parking: 15 spaces

**SIZE** 

**Ground Floor** 37,200 SF **ASKING RENT** 

**Upon Request** 

**FRONTAGE** 

487'

**POSSESSION ASAP** 

**CEILING HEIGHT** 

19'

#### **TRANSPORTATION**



A NTA Long Island Rail Road

CONTACT OUR BROKERS FOR MORE INFORMATION

**BRYNA FLAUM** BFlaum@ksrny.com 516.322.4831

**ISAAC SETTON** ISetton@ksrny.com 732.272.4902







### **Building Plan:**





# 1400 Brunswick Avenue & B12th Street | Far Rockaway

#### Warehouse Interiors:





























## Brunswick Avenue Between Nameoke Avenue & B12th Street | Far Rockaway

#### Office Interiors:



















FOR MORE INFORMATION,
PLEASE CONTACT:

#### **BRYNA FLAUM**

516.322.4831 | BFlaum@ksrny.com

#### **ISAAC SETTON**

732.272.4902 | ISetton@ksrny.com