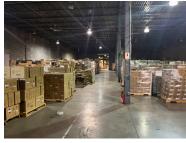

0 Brunswick Avenue Between Nameoke Avenue & B12th Street | Far Rockaway

#### **PROPERTY HIGHLIGHTS**

- All uses considered
- Situated on .87 Acres
- 3,000 SF Offices with HVAC
- Gas heat
- 100% sprinklered
- 3 Loading Docks / 1 Ramp
- 600 Amp | 3 phase service electrical
- Attractively landscaped
- Excellent parking: 15 spaces

**SIZE** 

**Ground Floor** 37,200 SF **ASKING RENT** 

**Upon Request** 

**FRONTAGE** 

487'

**POSSESSION ASAP** 

**CEILING HEIGHT** 

19'

#### **TRANSPORTATION**



A NTA Long Island Rail Road

CONTACT OUR BROKERS FOR MORE INFORMATION

**BRYNA FLAUM** BFlaum@ksrny.com 516.322.4831

**ISAAC SETTON** ISetton@ksrny.com 732.272.4902







### **Building Plan:**





# 1400 Brunswick Avenue & B12th Street | Far Rockaway

#### Warehouse Interiors:





























## Brunswick Avenue Between Nameoke Avenue & B12th Street | Far Rockaway

#### Office Interiors:



















FOR MORE INFORMATION,
PLEASE CONTACT:

#### **BRYNA FLAUM**

516.322.4831 | BFlaum@ksrny.com

#### **ISAAC SETTON**

732.272.4902 | ISetton@ksrny.com