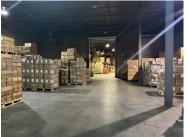

### 1400 Brunswick Avenue Between Nameoke Avenue & B12th Street | Far Rockaway

#### **PROPERTY HIGHLIGHTS**

- All uses considered
- Situated on .87 Acres
- 3,000 SF Offices with HVAC
- Gas heat
- 100% sprinklered
- 3 Loading Docks / 1 Ramp
- 600 Amp | 3 phase service electrical
- Attractively landscaped
- Excellent parking: 15 spaces

**SIZE** 

**Ground Floor** 37,200 SF **ASKING RENT** 

**Upon Request** 

**FRONTAGE** 

487'

**POSSESSION ASAP** 

**CEILING HEIGHT** 

19'

#### **TRANSPORTATION**



A NTA Long Island Rail Road

CONTACT OUR BROKERS FOR MORE INFORMATION

**BRYNA FLAUM** BFlaum@ksrny.com 516.322.4831

**ISAAC SETTON** ISetton@ksrny.com 732.272.4902







### **Building Plan:**





# 1400 Brunswick Avenue & B12th Street | Far Rockaway

#### Warehouse Interiors:





























## Brunswick Avenue Between Nameoke Avenue & B12th Street | Far Rockaway

#### Office Interiors:



















FOR MORE INFORMATION,
PLEASE CONTACT:

#### **BRYNA FLAUM**

516.322.4831 | BFlaum@ksrny.com

#### **ISAAC SETTON**

732.272.4902 | ISetton@ksrny.com