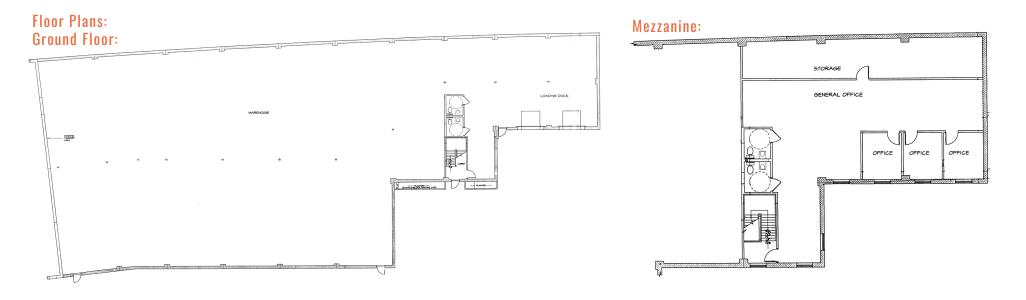

### 1400 Brunswick Avenue Between Nameoke Avenue & B12th Street | Far Rockaway

#### **PROPERTY HIGHLIGHTS**

- All uses considered
- Situated on .87 Acres
- 3,000 SF Offices with HVAC
- Gas heat
- 100% sprinklered
- 3 Loading Docks / 1 Ramp
- 600 Amp | 3 phase service electrical
- Attractively landscaped
- Excellent parking: 15 spaces

**SIZE** 

**Ground Floor** 37,200 SF **ASKING RENT** 

**Upon Request** 

**FRONTAGE** 

487'

**POSSESSION ASAP** 

**CEILING HEIGHT** 

19'

#### **TRANSPORTATION**



A NTA Long Island Rail Road

CONTACT OUR BROKERS FOR MORE INFORMATION

**BRYNA FLAUM** BFlaum@ksrny.com 516.322.4831

**ISAAC SETTON** ISetton@ksrny.com 732.272.4902







### **Building Plan:**





# 1400 Brunswick Avenue & B12th Street | Far Rockaway

#### Warehouse Interiors:





























## Brunswick Avenue Between Nameoke Avenue & B12th Street | Far Rockaway

#### Office Interiors:



















FOR MORE INFORMATION,
PLEASE CONTACT:

#### **BRYNA FLAUM**

516.322.4831 | BFlaum@ksrny.com

#### **ISAAC SETTON**

732.272.4902 | ISetton@ksrny.com