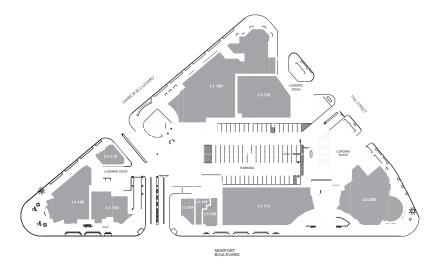

# **SITE PLANS**

#### LEVEL 1 FLOOR PLAN

| L1-100 | H2O Sushi & Izakaya      | 4,821 SF  |
|--------|--------------------------|-----------|
| L1-103 | Carlson Gracie Jiu-Jitsu | 1,371 SF  |
| L1-104 | Prince Street Pizza      | 1,653 SF  |
| L1-105 | Management Office        | 1,591 SF  |
| L1-108 | Westwood                 | 8,566 SF  |
| L1-111 | Tavern + Bowl            | 12,268 SF |
| L1-118 | Rockstar Tan             | 1,997 SF  |
| L1-120 | 24 Hour Fitness          | 20,989 SF |
| L1-130 | Halloween Bootique       | 7,440 SF  |
| L1-245 | Time Nightclub           | 11,804 SF |

#### LEVEL 2 FLOOR PLAN

| L2- 200 | Aspire Salon Suites     | 9,458 SF  |
|---------|-------------------------|-----------|
| L2-209  | La Vida Cantina         | 5,660 SF  |
| L2-210  | Sevilla Cafe            | 7,880 SF  |
| L2-215  | Available               | 7,000 SF  |
| L2-217  | Available               | 3,853 SF  |
| L2-219  | Yard House              | 9,300 SF  |
| L2-220  | Triangle Square Cinemas | 37,681 SF |