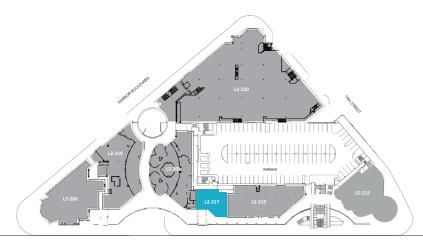

#### LEVEL 2 FLOOR PLAN

| L2- 200 | Aspire Salon Suites     | 9,458 SF  |
|---------|-------------------------|-----------|
| L2-209  | La Vida Cantina         | 5,660 SF  |
| L2-210  | Sevilla Cafe            | 7,880 SF  |
| L2-215  | Available               | 7,000 SF  |
| L2-217  | Available               | 3,853 SF  |
| L2-219  | Yard House              | 9,300 SF  |
| L2-220  | Triangle Square Cinemas | 37,681 SF |