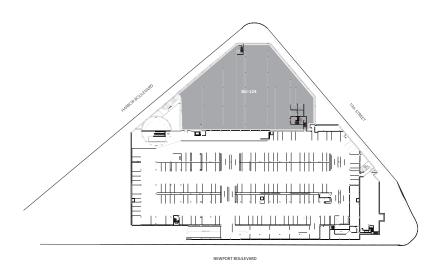

BUSINESSES
BLI-124 24-HOUR FITNESS

38,271 SQ.FT.

NEWPORT BOULEVARD

#### LEVEL B2 FLOOR PLAN

BLI-124 24 Hour Fitness 38,271 SF

For leasing information, please contact Stream Realty Partners:

**GEOFF FOLEY** | geoff.foley@streamrealty.com | 949.956.7052 | Lic. 01944028 **CHAD DIXON** | chad.dixon@streamrealty.com | 949.203.3047 | Lic. 02053108