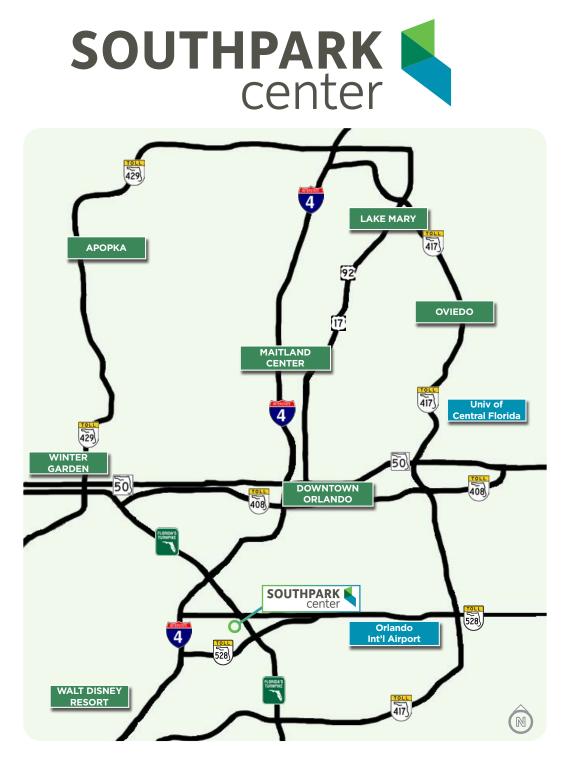

## SouthPark Center is Orlando's premier office park and is the home of many leading national and international companies.

SouthPark Center consists of 10 Class A office buildings totaling 1.25 million square feet located on a beautifully landscaped 162 acre campus.