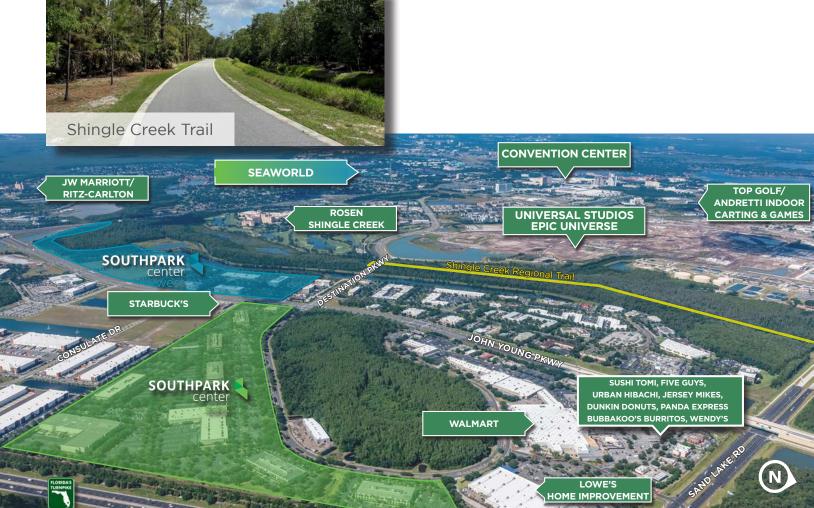

## SouthPark Center is Orlando's premier office park and is the home of many leading national and international companies.

SouthPark Center consists of 10 Class A office buildings totaling 1.25 million square feet located on a beautifully landscaped 162 acre campus.