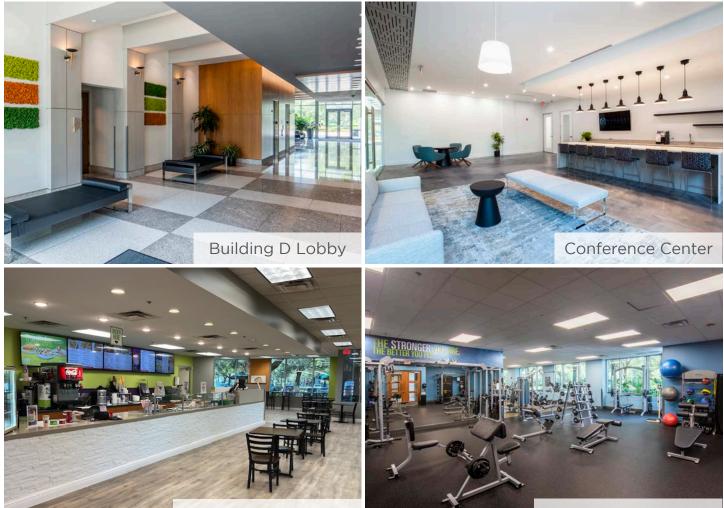

## AMENITIES INCLUDE:

- Conference Center
- All new signage throughout the park to include monument, wayfinding, directories, and pylon signs
- Nature's Table
- Fitness Center
- igle Food truck courts with shaded seating
- Outdoor gathering areas with games and power bollards for charging devices
- Fitness area and access to exercise trails
- Car charging stations

Nature's Table Cafe

**Fitness Center** 

Space Available For Lease 2,432 RSF to 206,242 RSF

| SOUTHPARK |  |
|-----------|--|
| center    |  |
| west      |  |

| Bldg | Suite # | SF     | Available |
|------|---------|--------|-----------|
| В    | 260     | 17,397 | Now       |
| В    | 300     | 23,775 | Now       |
| В    | 400     | 37,969 | Now       |
| В    | 300/400 | 61,744 | Now       |
| D    | 400     | 37,882 | Now       |
| G    | 600     | 38,229 | Now       |
| G    | 630     | 20,388 | Now       |
| G    | 690     | 2,617  | Now       |