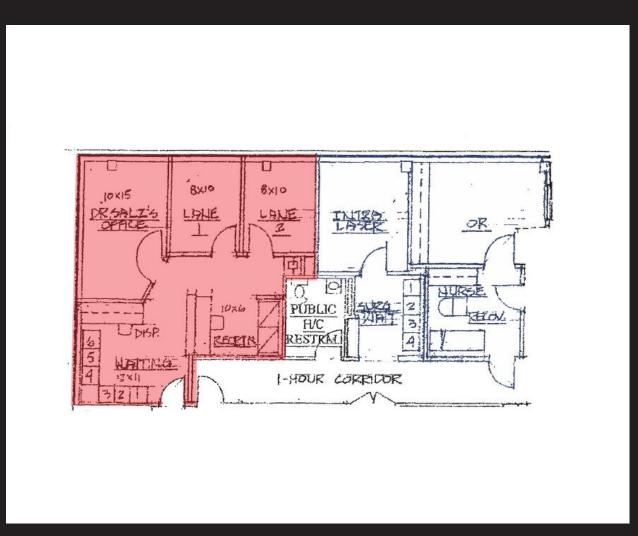

et without notice.

**LEASE RATE** \$5.00 PSF/MO, MG

#### **SPACE SIZE**

SUITE 250: ±743 RSF SUITE 402: ±794 RSF

### PARKING

MONTHLY UNRESERVED PARKING IN THE SURFACE LOT AT \$200/MO

CITY LOT ACROSS THE STREET AT \$85.00 & 2 HOURS FREE FOR VISITORS IN THE CITY LOT

- Medical space in a medical building on La Cienega Blvd just off Wilshire Blvd
- Located in upscale neighborhood in prime Beverly Hills
- Neighboring tenants include Starbucks, Subway, Pure Barre, Saban Theatre, new metro station, Hot 8 Yoga, Cedars Sinai, and Olympia Medical, as well as numerous service-oriented tenants serving the daily needs of the residents of Beverly Hills
- Valet parking available
- Elevator access to all floors
- Tenant controlled central A/C
- Pharmacy on site

### SUITE 250 FLOOR PLAN (±743 RSF)



### SUITE 402 FLOOR PLAN (±794 RSF)



## **INTERIOR PHOTOS**



### **NEIGHBORING TENANTS**





#### **Daniel Chiprut**

Executive Vice President Commercial Asset Group D 310.275.8222 daniel@cag-re.com Lic. 01808709

#### Adam Funk

Managing Director Commercial Asset Group 310.666.0124 afunk@cagre.com Lic. 02129715

#### Steven Salas Senior Managing Director Newmark D 310.508.0660 steven.salas@nmrk.com Lic. 01232955

#### **Commercial Asset Group**

1801 Century Park East, Ste 1550 Los Angeles, CA 90067 P 310.275.8222 F 310.275.8223 www.cagre.com Lic. 01876070