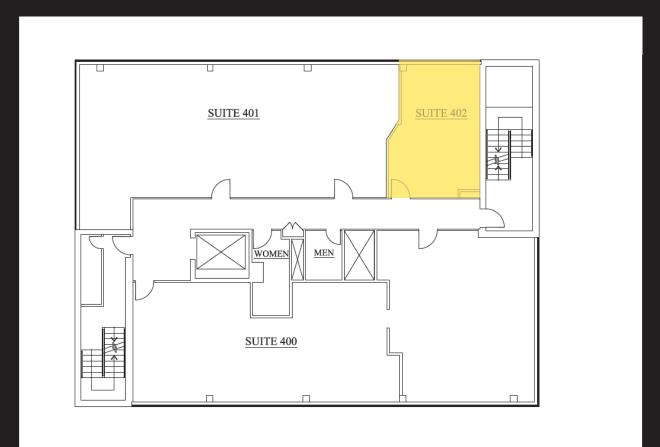

00 PSF/MO, MG

#### **SPACE SIZE**

SUITE 250: ±743 RSF SUITE 402: ±794 RSF

### PARKING

MONTHLY UNRESERVED PARKING IN THE SURFACE LOT AT \$200/MO

CITY LOT ACROSS THE STREET AT \$85.00 & 2 HOURS FREE FOR VISITORS IN THE CITY LOT

- Medical space in a medical building on La Cienega Blvd just off Wilshire Blvd
- Located in upscale neighborhood in prime Beverly Hills
- Neighboring tenants include Starbucks, Subway, Pure Barre, Saban Theatre, new metro station, Hot 8 Yoga, Cedars Sinai, and Olympia Medical, as well as numerous service-oriented tenants serving the daily needs of the residents of Beverly Hills
- Valet parking available
- Elevator access to all floors
- Tenant controlled central A/C
- Pharmacy on site

### SUITE 250 FLOOR PLAN (±743 RSF)



### SUITE 402 FLOOR PLAN (±794 RSF)



## **INTERIOR PHOTOS**



### **NEIGHBORING TENANTS**





#### **Daniel Chiprut**

Executive Vice President Commercial Asset Group D 310.275.8222 daniel@cag-re.com Lic. 01808709

#### Adam Funk

Managing Director Commercial Asset Group 310.666.0124 afunk@cagre.com Lic. 02129715

#### Steven Salas Senior Managing Director Newmark D 310.508.0660 steven.salas@nmrk.com Lic. 01232955

#### **Commercial Asset Group**

1801 Century Park East, Ste 1550 Los Angeles, CA 90067 P 310.275.8222 F 310.275.8223 www.cagre.com Lic. 01876070