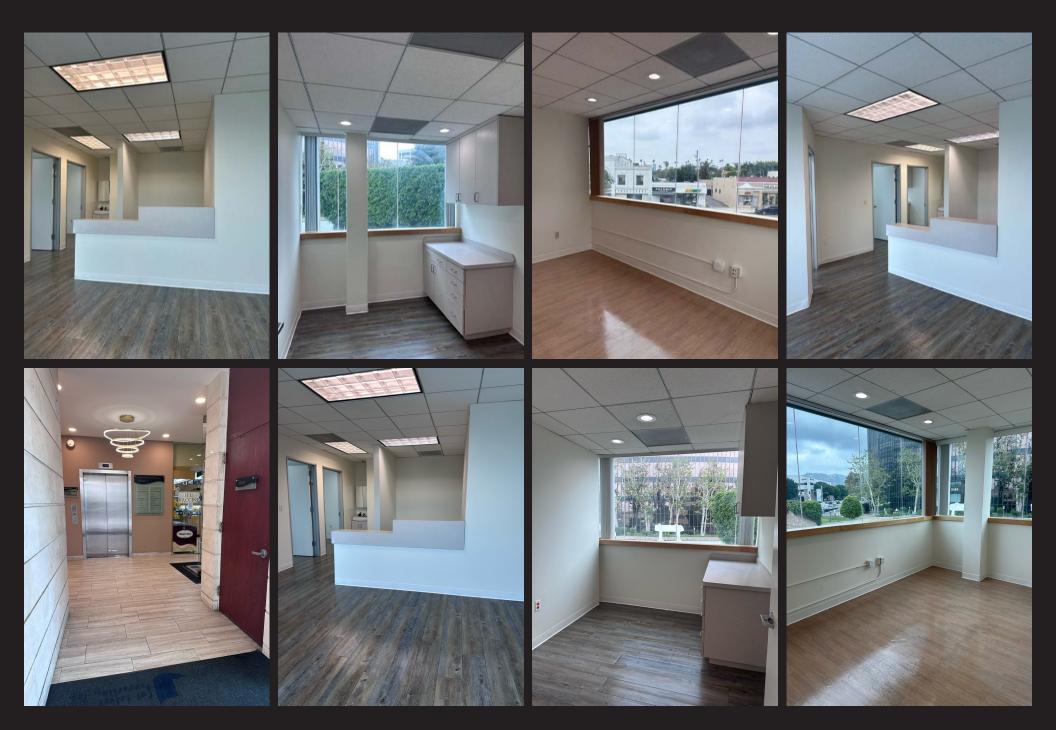

E SIZE**

SUITE 250: ±743 RSF SUITE 402: ±794 RSF

### PARKING

MONTHLY UNRESERVED PARKING IN THE SURFACE LOT AT \$200/MO

CITY LOT ACROSS THE STREET AT \$85.00 & 2 HOURS FREE FOR VISITORS IN THE CITY LOT

- Medical space in a medical building on La Cienega Blvd just off Wilshire Blvd
- Located in upscale neighborhood in prime Beverly Hills
- Neighboring tenants include Starbucks, Subway, Pure Barre, Saban Theatre, new metro station, Hot 8 Yoga, Cedars Sinai, and Olympia Medical, as well as numerous service-oriented tenants serving the daily needs of the residents of Beverly Hills
- Valet parking available
- Elevator access to all floors
- Tenant controlled central A/C
- Pharmacy on site

### SUITE 250 FLOOR PLAN (±743 RSF)



### SUITE 402 FLOOR PLAN (±794 RSF)



## **INTERIOR PHOTOS**



### **NEIGHBORING TENANTS**





#### **Daniel Chiprut**

Executive Vice President Commercial Asset Group D 310.275.8222 daniel@cag-re.com Lic. 01808709

#### Adam Funk

Managing Director Commercial Asset Group 310.666.0124 afunk@cagre.com Lic. 02129715

#### Steven Salas Senior Managing Director Newmark D 310.508.0660 steven.salas@nmrk.com Lic. 01232955

#### **Commercial Asset Group**

1801 Century Park East, Ste 1550 Los Angeles, CA 90067 P 310.275.8222 F 310.275.8223 www.cagre.com Lic. 01876070