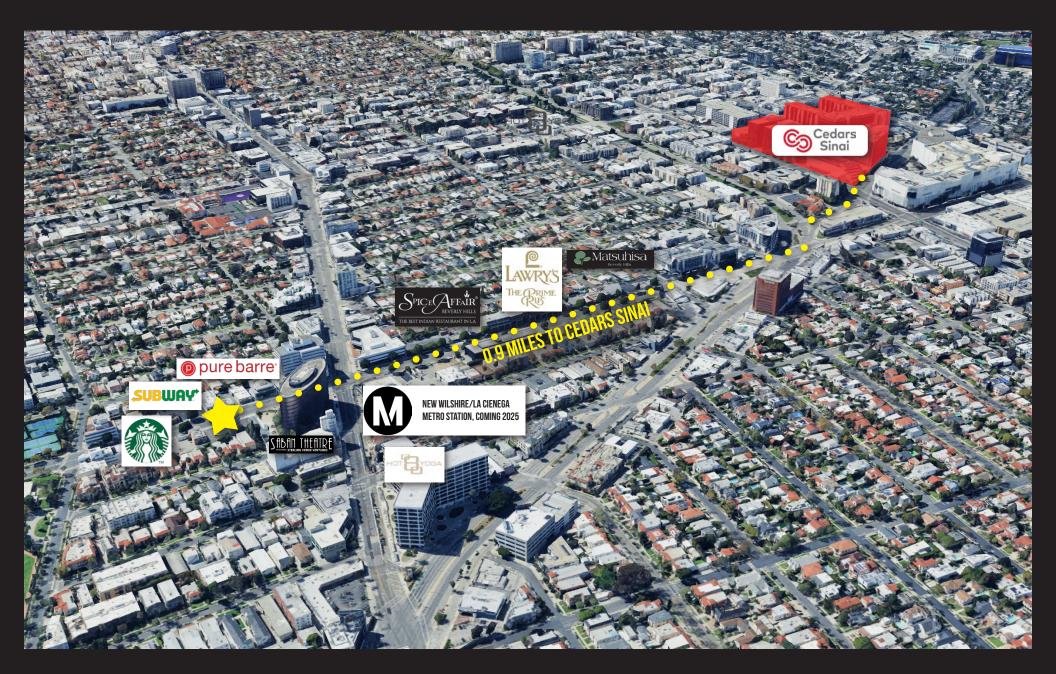

### **NEIGHBORING TENANTS**

### PARKING

MONTHLY UNRESERVED PARKING IN THE SURFACE LOT AT \$200/MO

CITY LOT ACROSS THE STREET AT \$85.00 & 2 HOURS FREE FOR VISITORS IN THE CITY LOT

- Medical space in a medical building on La Cienega Blvd just off Wilshire Blvd
- Located in upscale neighborhood in prime Beverly Hills
- Neighboring tenants include Starbucks, Subway, Pure Barre, Saban Theatre, new metro station, Hot 8 Yoga, Cedars Sinai, and Olympia Medical, as well as numerous service-oriented tenants serving the daily needs of the residents of Beverly Hills
- Valet parking available
- Elevator access to all floors
- Tenant controlled central A/C
- Pharmacy on site