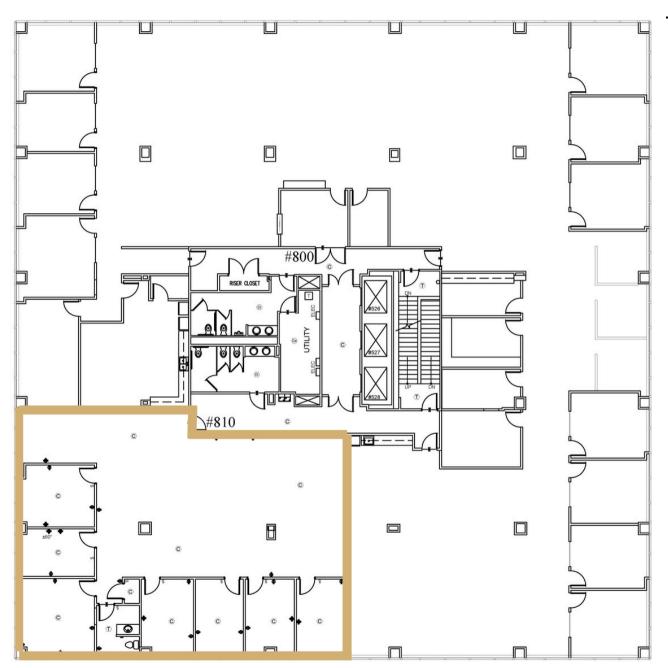

# The Tower | 8th Floor

Suite 810 | Office

Available: Now

Suite 810 | 3,590<u>+</u> SF

This information contained herein has been obtained from sources deemed to be reliable but is provided for demonstrative purposes only. This information is provided without any guarantee, its accuracy and reliability should be verified by interested parties, and it is subject to change without notice or obligation. Horrell Company assumes no responsibility for the accuracy or reliability of the information herein.