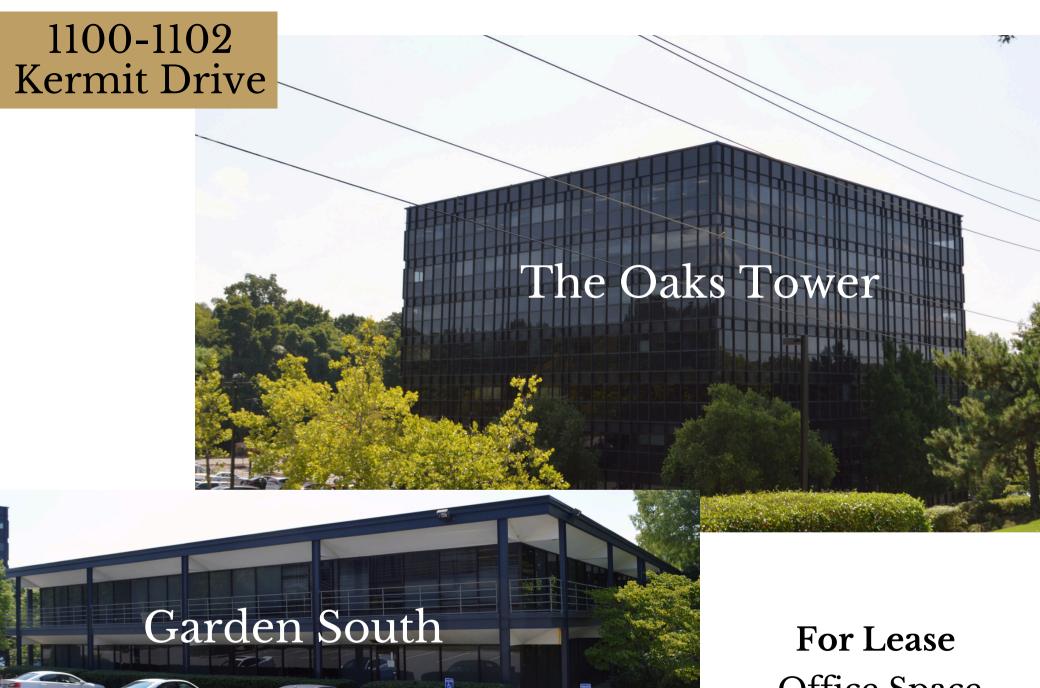

# **Property Overview**

| ADDRESS    | 1100-1102 Kermit Drive<br>Nashville, TN |
|------------|-----------------------------------------|
| SIZE       | 118,240 <u>+</u> SF                     |
| PRICE      | \$16.00 - \$17.50 PSF                   |
| AVAILABLE  | 514 <u>+</u> up to 16,627 <u>+</u> SF   |
| HIGHLIGHTS | Renovated Office Spaces                 |
|            | Conference Rooms Available              |

Office Space

# FOR LEASE