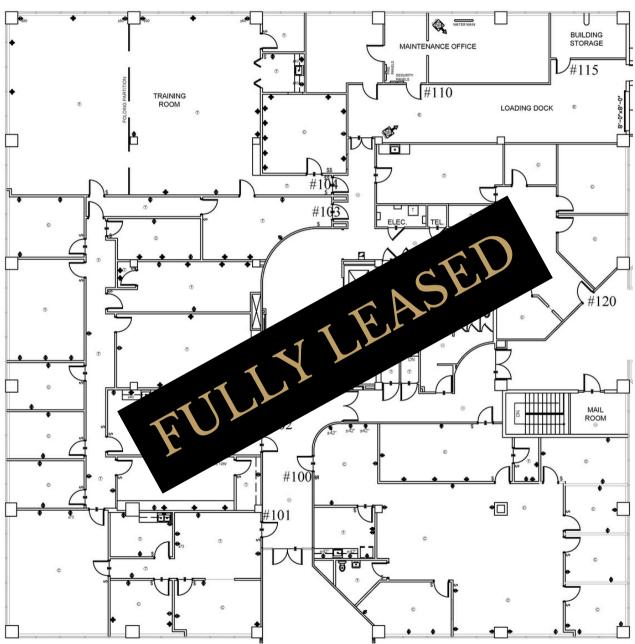

+</u> SF                     |
| PRICE      | \$16.00 - \$17.50 PSF                   |
| AVAILABLE  | 514 <u>+</u> up to 16,627 <u>+</u> SF   |
| HIGHLIGHTS | Renovated Office Spaces                 |
|            | Conference Rooms Available              |

4.5 per 1,000 SF Parking Ratio

Outdoor Picnic Area

Turn-Key Build Out Available











# FOR LEASE

# Conveniently Located Within 15 Minutes:





















#### **Located Near:**

- Nashville International Airport
- I-10
- I-65
- I-24
- I-440
- Briley Parkway



#### The Garden South

Suite 104 & 108 | Office

### Available: Now



Suite 108 | 783<u>+</u> SF



#### The Garden South

Suite 200 & 207 | Office

Suite 200 | 2,381<u>+</u> SF

Suite 207 | 4,260<u>+</u> SF





# The Tower | First Floor

Fully Leased | Office







# The Tower | 2nd Floor

Suite 202 | Office

Suite 202 | 1,252<u>+</u> SF



### Available: Now

This information contained herein has been obtained from sources deemed to be reliable but is provided for demonstrative purposes only. This information is provided without any guarantee, its accuracy and reliability should be verified by interested parties, and it is subject to change without notice or obligation. Horrell Company assumes no responsibility for the accuracy or reliability of the information herein.



# The Tower | 3rd Floor

Suite 300 & 310 | Office

#### Suite 300 | 12,093<u>+</u> SF



#### Available: Now

Entire 3rd Floor Up To 16,627<u>+</u> SF Available

Suite 310 | 4,533<u>+</u> SF



# The Tower | 4th Floor

Fully Leased | Office





# The Tower | 5th Floor

Suite