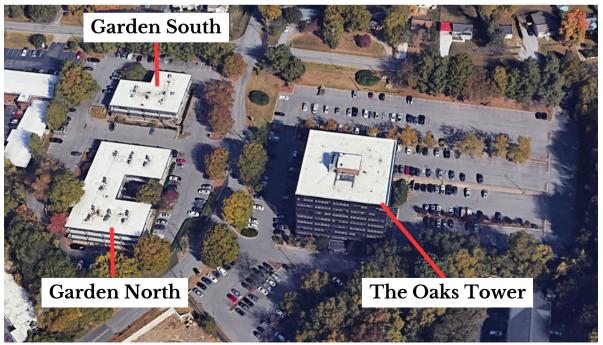

#### The Garden South

Suite 104 & 108 | Office

# The Tower | First Floor

Fully Leased | Office