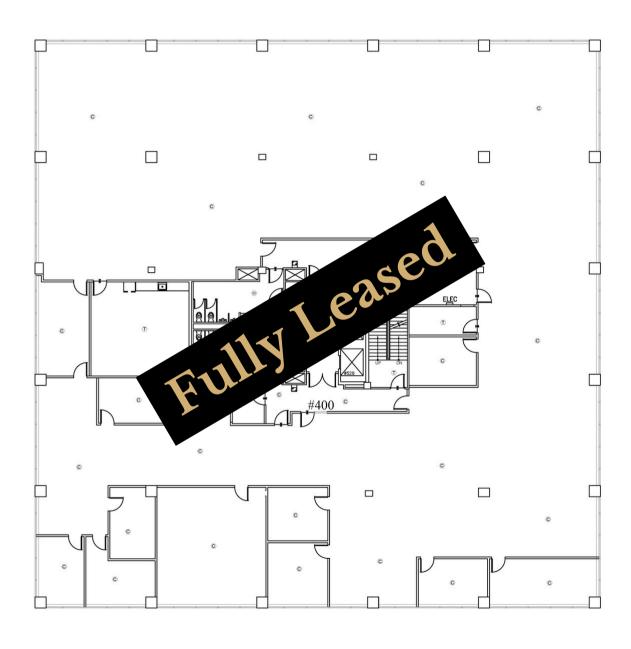

rst Floor

Fully Leased | Office







# The Tower | 2nd Floor

Suite 202 | Office

Suite 202 | 1,252<u>+</u> SF



### Available: Now

This information contained herein has been obtained from sources deemed to be reliable but is provided for demonstrative purposes only. This information is provided without any guarantee, its accuracy and reliability should be verified by interested parties, and it is subject to change without notice or obligation. Horrell Company assumes no responsibility for the accuracy or reliability of the information herein.



# The Tower | 3rd Floor

Suite 300 & 310 | Office

#### Suite 300 | 12,093<u>+</u> SF



#### Available: Now

Entire 3rd Floor Up To 16,627<u>+</u> SF Available

Suite 310 | 4,533<u>+</u> SF



# The Tower | 4th Floor

Fully Leased | Office





# The Tower | 5th Floor

Suite 504 | Office

### Available: Now



Suite 504 613<u>+</u> SF

This information contained herein has been obtained from sources deemed to be reliable but is provided for demonstrative purposes only. This information is provided without any guarantee, its accuracy and reliability should be verified by interested parties, and it is subject to change without notice or obligation. Horrell Company assumes no responsibility for the accuracy or reliability of the information herein.



## The Tower | 6th Floor

Suite 605 & 607 | Office

#### Suite 605 | 1,979<u>+</u> SF



### Available: Now

Suite 607 | 1,662<u>+</u> SF

This information contained herein has been obtained from sources deemed to be reliable but is provided for demonstrative purposes only. This in