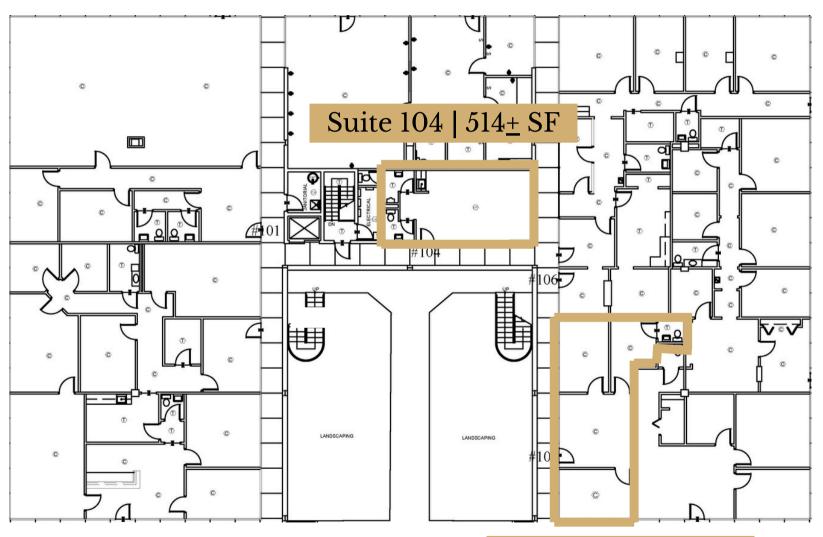

#### The Garden South

Suite 104 & 108 | Office

### Available: Now

Suite 108 | 783<u>+</u> SF