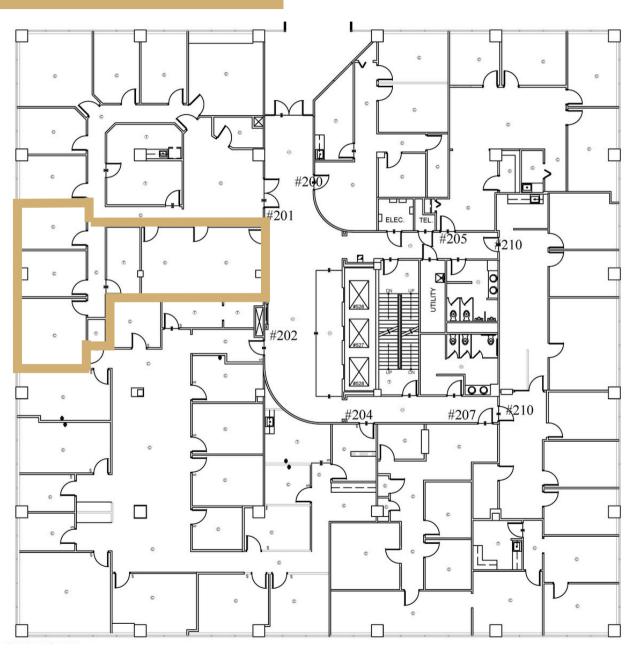

|
| AVAILABLE  | 514 <u>+</u> up to 16,627 <u>+</u> SF   |
| HIGHLIGHTS | Renovated Office Spaces                 |
|            | Conference Rooms Available              |

4.5 per 1,000 SF Parking Ratio

Outdoor Picnic Area

Turn-Key Build Out Available











# FOR LEASE

# Conveniently Located Within 15 Minutes:





















#### **Located Near:**

- Nashville International Airport
- I-10
- I-65
- I-24
- I-440
- Briley Parkway



#### The Garden South

Suite 104 & 108 | Office

### Available: Now



Suite 108 | 783<u>+</u> SF



#### The Garden South

Suite 200 & 207 | Office

Suite 200 | 2,381<u>+</u> SF

Suite 207 | 4,260<u>+</u> SF





# The Tower | First Floor

Fully Leased | Office







# The Tower | 2nd Floor

Suite 202 | Office

Suite 202 | 1,252<u>+</u> SF



### Available: Now

This information contained herein has been obtained from sources deemed to be reliable but is provided for demonstrative purposes only. This information is provided without any guarantee, its accuracy and reliability should be verified by interested parties, and it is subject to change without notice or obligation. Horrell Company assumes no responsibility for the accuracy or reliability of the information herein.



# The Tower | 3rd Floor

Suite 300 & 310 | Office

#### Suite 300 | 12,093<u>+</u> SF



#### Available: Now

Entire 3rd Floor Up To 16,627<u>+</u> SF Available

Suite 310 | 4,533<u>+</u> SF



# The Tower | 4th Floor

Fully Leased | Office





# The Tower | 5th Floor

Suite 504 | Office

### Available: Now



Suite 504 613<u>+</u> SF

This information c