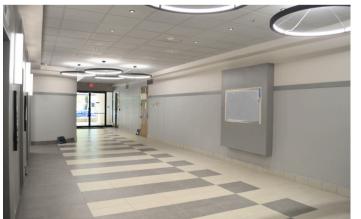

# **Property Overview**

| ADDRESS    | 1100-1102 Kermit Drive<br>Nashville, TN |
|------------|-----------------------------------------|
| SIZE       | 118,240 <u>+</u> SF                     |
| PRICE      | \$16.00 - \$17.50 PSF                   |
| AVAILABLE  | 514 <u>+</u> up to 16,627 <u>+</u> SF   |
| HIGHLIGHTS | Renovated Office Spaces                 |
|            | Conference Rooms Available              |

4.5 per 1,000 SF Parking Ratio

Outdoor Picnic Area

Turn-Key Build Out Available