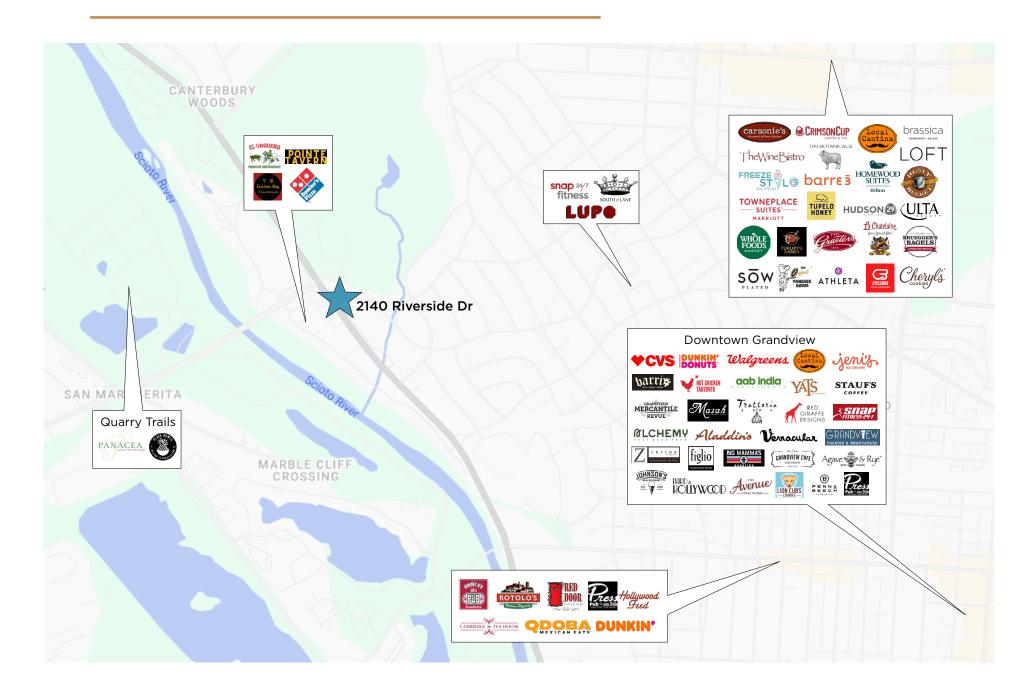

# **BUILDING PHOTOS**

**2140 Riverside Dr** is located near Upper Arlington and Grandview Heights and within close proximity to abundant amenities, including Whole Foods, Giant Eagle Market District, Hudson 29, First Watch, Quarry Trails Metro Park, Scioto Country Club, and many more.

### **NEARBY AMENITIES**