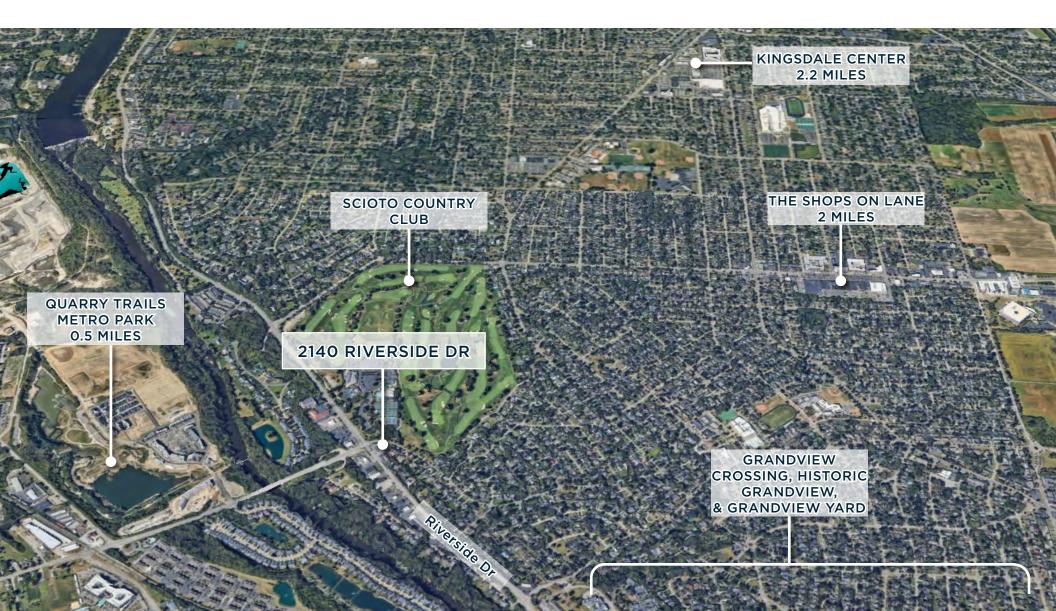

Quick access to Downtown Columbus and northern suburbs

Nearby amenities include The Shops on Lane, Kingsdale, Downtown Grandview, and Grandview Crossing

Prime signage opportunity with direct visibility to high traffic counts

# **BUILDING PHOTOS**

**2140 Riverside Dr** is located near Upper Arlington and Grandview Heights and within close proximity to abundant amenities, including Whole Foods, Giant Eagle Market District, Hudson 29, First Watch, Quarry Trails Metro Park, Scioto Country Club, and many more.

### **NEARBY AMENITIES**