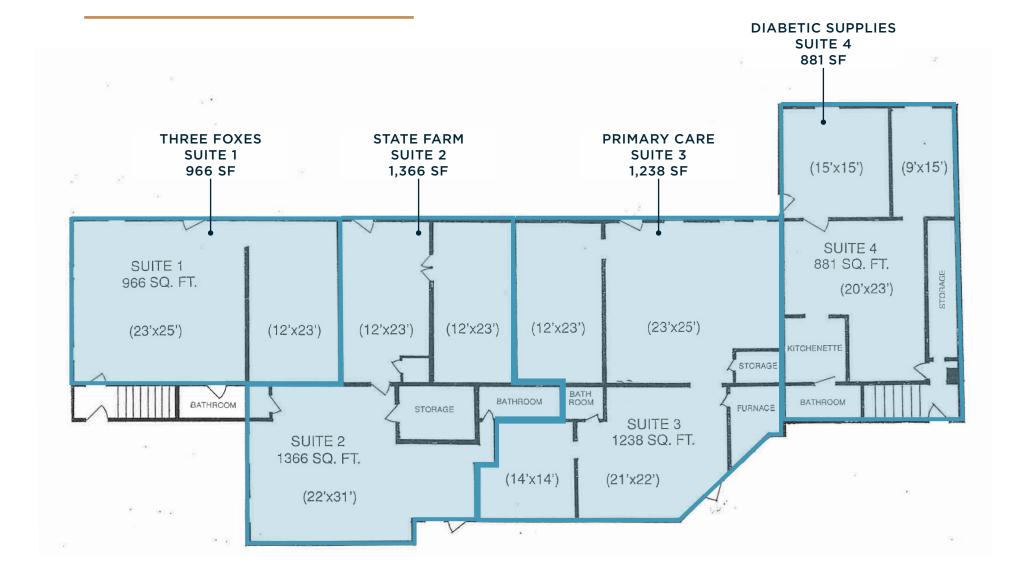

## FIRST FLOOR

\$1,675,000 Sale Price **OVER \$300K** 

In Owner's Suite Renovations

8,879

Total Square Footage 2,846 SF

Owner-User Suite

6,033 SF

Leased

Rare owner-occupant opportunity along Riverside Dr in Upper Arlington Income-producing opportunity with the ability to occupy 2,846 SF and grow over time Owner's suite was recently remodeled and the furniture will be included in the sale offering a plug & play opportunity