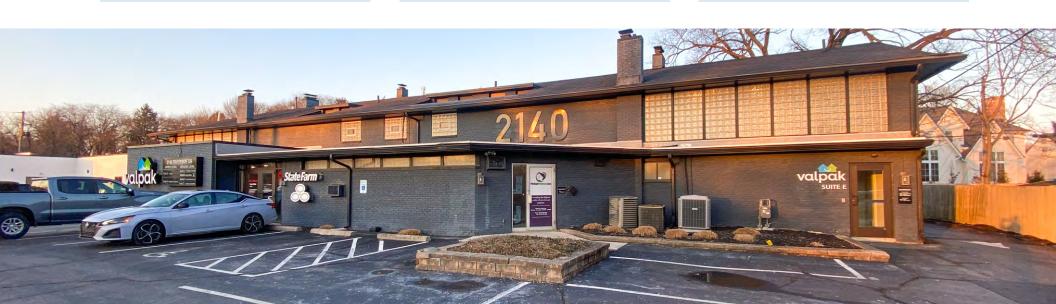

# **BUILDING PHOTOS**

**2140 Riverside Dr** is located near Upper Arlington and Grandview Heights and within close proximity to abundant amenities, including Whole Foods, Giant Eagle Market District, Hudson 29, First Watch, Quarry Trails Metro Park, Scioto Country Club, and many more.