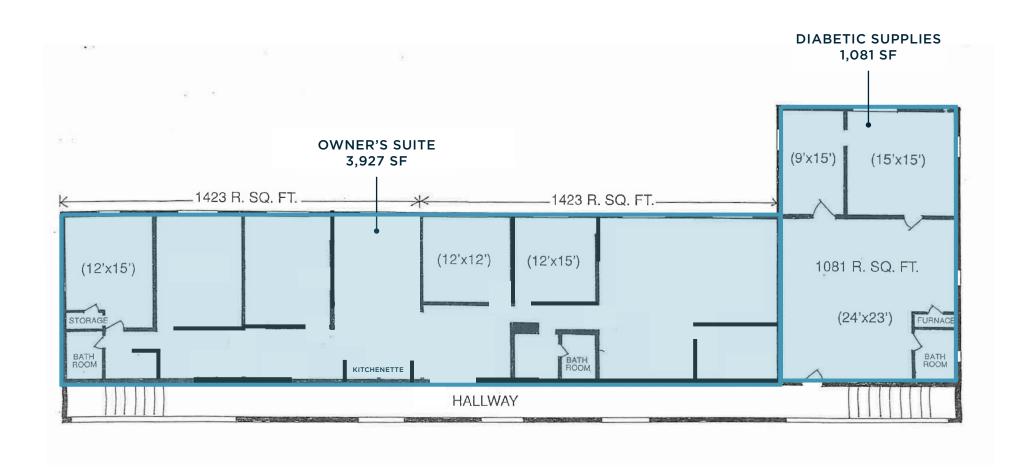

# SECOND FLOOR

# OWNER'S SUITE

Furniture Included in the Sale

500 S Front St, Suite 980 Columbus, OH 43215

\$1,675,000 Sale Price **OVER \$300K** 

In Owner's Suite Renovations

8,879

Total Square Footage 2,846 SF

Owner-User Suite

6,033 SF

Leased

Rare owner-occupant opportunity along Riverside Dr in Upper Arlington Income-producing opportunity with the ability to occupy 2,846 SF and grow over time Owner's suite was recently remodeled and the furniture will be included in the sale offering a plug & play opportunity