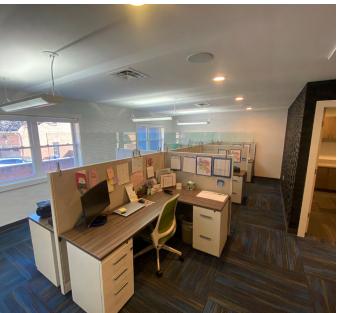

w, **2140 Riverside Dr** provides easy access to abundant amenities, including restaurants, shops, and outdoor spaces.

\$1,675,000 Sale Price **OVER \$300K** 

In Owner's Suite Renovations

8,879

Total Square Footage 2,846 SF

Owner-User Suite

6,033 SF

Leased

Rare owner-occupant opportunity along Riverside Dr in Upper Arlington Income-producing opportunity with the ability to occupy 2,846 SF and grow over time Owner's suite was recently remodeled and the furniture will be included in the sale offering a plug & play opportunity

Quick access to Downtown Columbus and northern suburbs

Nearby amenities include The Shops on Lane, Kingsdale, Downtown Grandview, and Grandview Crossing

Prime signage opportunity with direct visibility to high traffic counts



# **BUILDING PHOTOS**



















**2140 Riverside Dr** is located near Upper Arlington and Grandview Heights and within close proximity to abundant amenities, including Whole Foods, Giant Eagle Market District, Hudson 29, First Watch, Quarry Trails Metro Park, Scioto Country Club, and many more.



### **NEARBY AMENITIES**





## FIRST FLOOR





# SECOND FLOOR





# OWNER'S SUITE



Furniture Included in the Sale





500 S Front St, Suite 980 Columbus, OH 43215

#### Jake Nolan

+1 614 736 1232 jake.nolan@alliedre.com

#### **Ross Lanford**

+1 614 906 5757 ross.lanford@alliedre.com

Copyright © 2025 Allied Real Estate Advisors. This document has been prepared by Allied Real Estate Advisors for advertising and general information only. Allied makes no guarantees, representations or warranties of any kind, ex