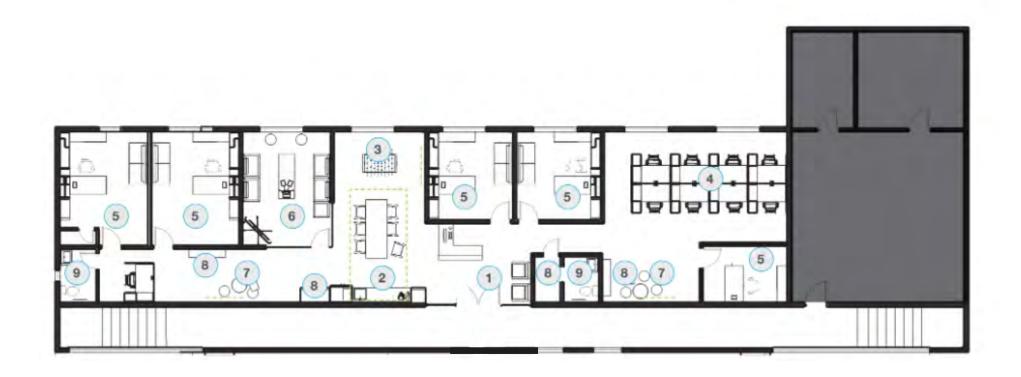

F and grow over time Owner's suite was recently remodeled and the furniture will be included in the sale offering a plug & play opportunity

Quick access to Downtown Columbus and northern suburbs

Nearby amenities include The Shops on Lane, Kingsdale, Downtown Grandview, and Grandview Crossing

Prime signage opportunity with direct visibility to high traffic counts



# **BUILDING PHOTOS**



















**2140 Riverside Dr** is located near Upper Arlington and Grandview Heights and within close proximity to abundant amenities, including Whole Foods, Giant Eagle Market District, Hudson 29, First Watch, Quarry Trails Metro Park, Scioto Country Club, and many more.



### **NEARBY AMENITIES**





## FIRST FLOOR





# SECOND FLOOR





# OWNER'S SUITE



Furniture Included in the Sale





500 S Front St, Suite 980 Columbus, OH 43215

#### Jake Nolan

+1 614 736 1232 jake.nolan@alliedre.com

#### **Ross Lanford**

+1 614 906 5757 ross.lanford@alliedre.com

Copyright © 2025 Allied Real Estate Advisors. This document has been prepared by Allied Real Estate Advisors for advertising and general information only. Allied makes no guarantees, representations or warranties of any kind, expressed or implied, regarding the information including, but not limited to, warranties of content, accuracy and reliability. Any interested party should undertake their own inquiries as to the accuracy of the information. Allied excludes unequivocally all inferred or implied terms, conditions and warranties arising out of this document and excludes all liability for loss and damages arising the