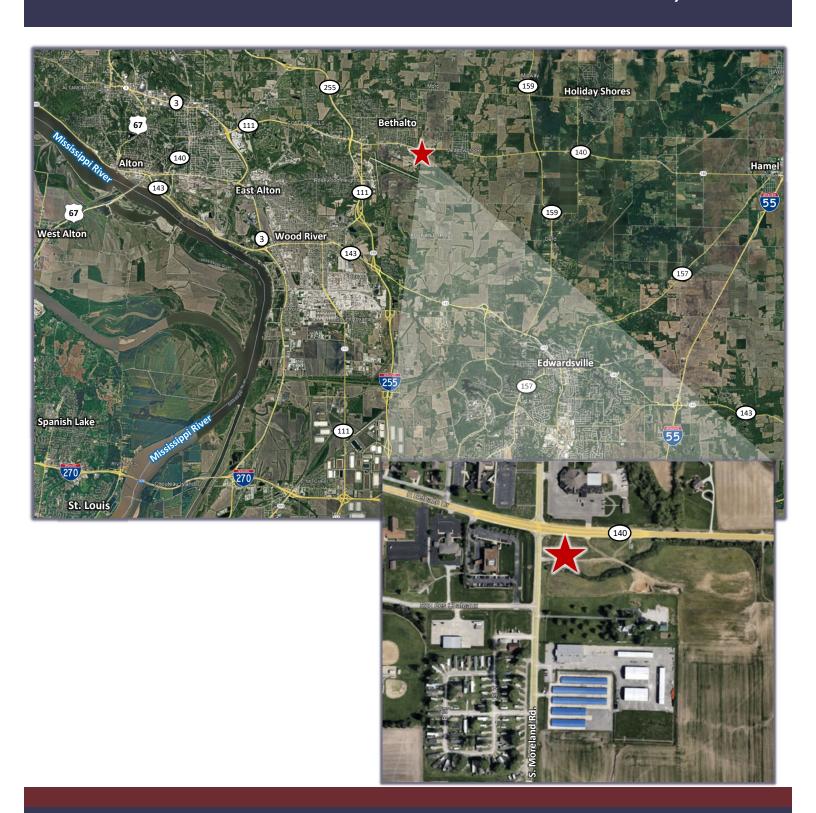

## Bethalto, IL

Bethalto is located in Madison County, Illinois. As of the 2020 census, the city of Bethalto's population is 9,310 and approximately 7.64 square miles. Madison County has a population of 264,776 and includes 741 square miles. Madison County has many employers, some of the largest employers are Amazon, US Steel Corporation, Southern Illinois Healthcare, Wieland, Alton Memorial Hospital, Phillips 66, and Southern Illinois University Edwardsville. The major highways located within Madison County are I-55, I-255, I-70, I-270, IL Route 4, IL Route 13, IL Route 3, IL Route 100, IL Route 143, IL Route 157, IL Route 111, IL Route 159, IL Route 160, IL Route 140, IL Route 267, IL Route 255, IL Route 203, US Hwy. 40, and US Hwy. 67. The public transit available in Madison County are St. Louis MetroLink and Metrobus.

# 601 S. Moreland Rd. Bethalto, IL 62010