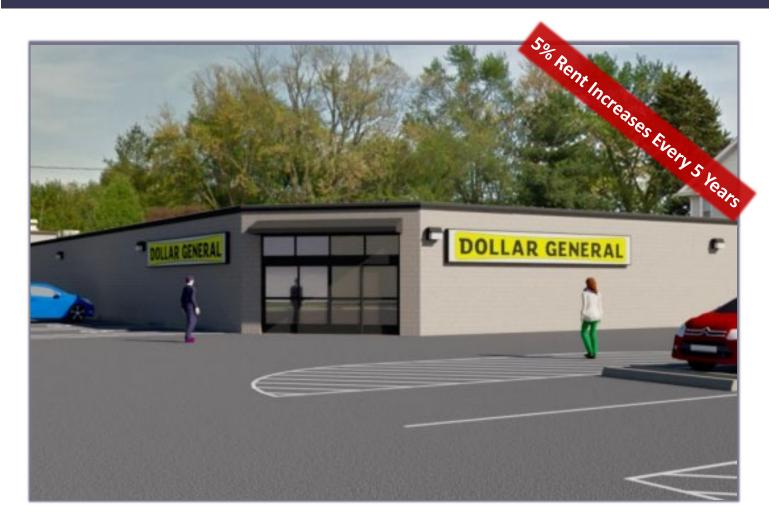

Freestanding Building

#### **Lease Overview:**

Remaining Lease Term: 15 Year

Lease Type: Absolute NNN

Options: Three, (5) Year Options
Rent Commencement: May 2025
5% Rent Increases Every 5 Years

NOI: \$ 120,837.48

# 601 S. Moreland Rd. Bethalto, IL 62010