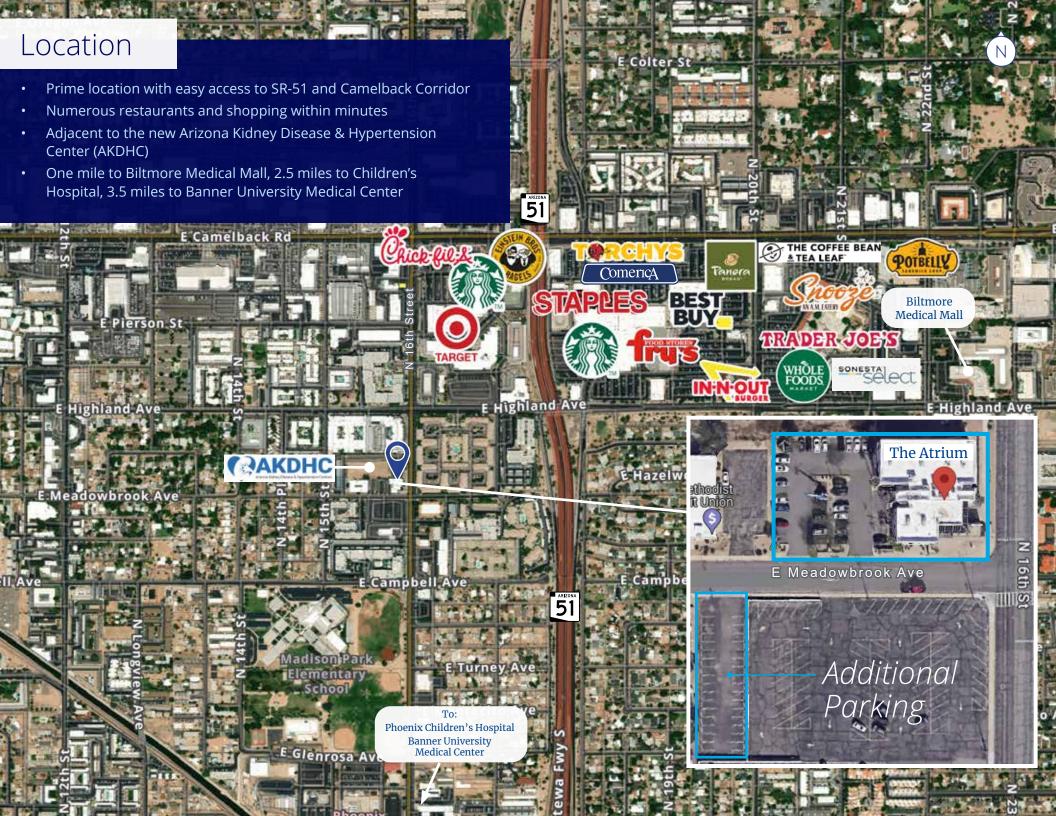

Former Lab/Pharmacy Space Full floor, office/medical (will divide to 1,800 sf)



## Suite 200 - 3,813 RSF



























2390 E Camelback Rd, Ste 100 Phoenix, AZ 85016 +1 602 222 5000 colliers.com/arizona

## **Lindsey Carlson**

Senior Vice President +1 602 222 5084 lindsey.carlson@colliers.com

This document/email has been prepared by Colliers for advertising and general information only. Colliers makes no guarantees, representations or warranties of any kind, expressed or implied, regarding the information including, but not limited to, warranties of content, accuracy and reliability. Any interested party should undertake their own inquiries as to the accuracy of the information. Colliers excludes unequivocally all inferred or implied terms, conditions and warranties arising out of this document and excludes all liability for loss and damages arising t