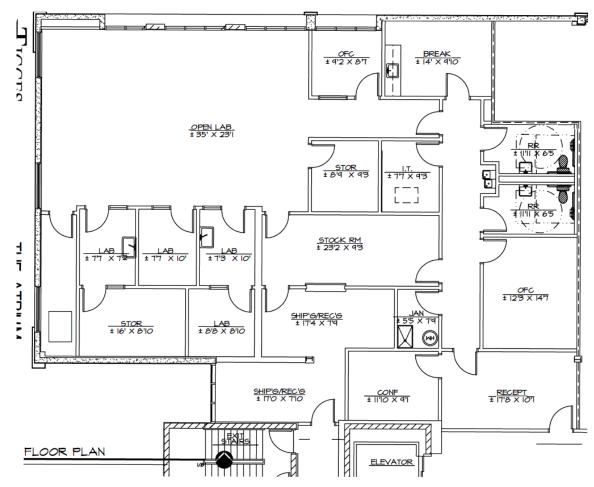

Former Lab/Pharmacy Space Full floor, office/medical (will divide to 1,800 sf)

## Suite 200 - 3,813 RSF

2390 E Camelback Rd, Ste 100 Phoenix, AZ 85016 +1 602 222 5000 colliers.com/arizona