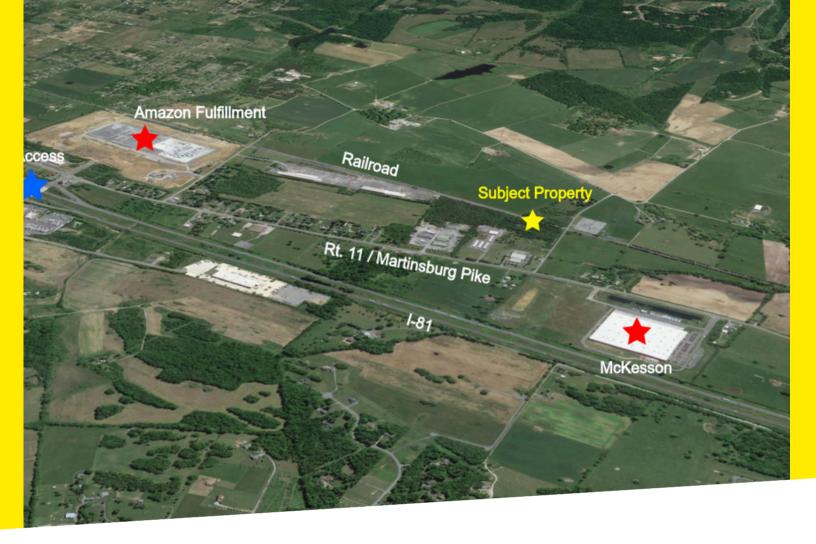

## CONVENIENT LOCATION IN CLEAR BROOK

UP TO 120,000 SQUARE FEET

QUICK ACCESS TO RT 11 AND I-81

DIRECT RAIL ACCESS

DELIVERY: SPRING 2023

Opportunity to lease 3,000 to 120,000 square feet of flex/industrial space on 11 acres in Clear Brook, VA. 1MM square foot Amazon fulfillment center less than 1 mile away. Quick access to Rt 11 / Martinsburg Pike and I-81, as well as direct rail access. Build-to-suit for the right user. Anticipated delivery: Spring 2023.

#### Access / Exposure:

- Quick access from Rt. 11 and I-81
- Located along rail line
- Less than 1 mile from 1M sf Amazon distribution center