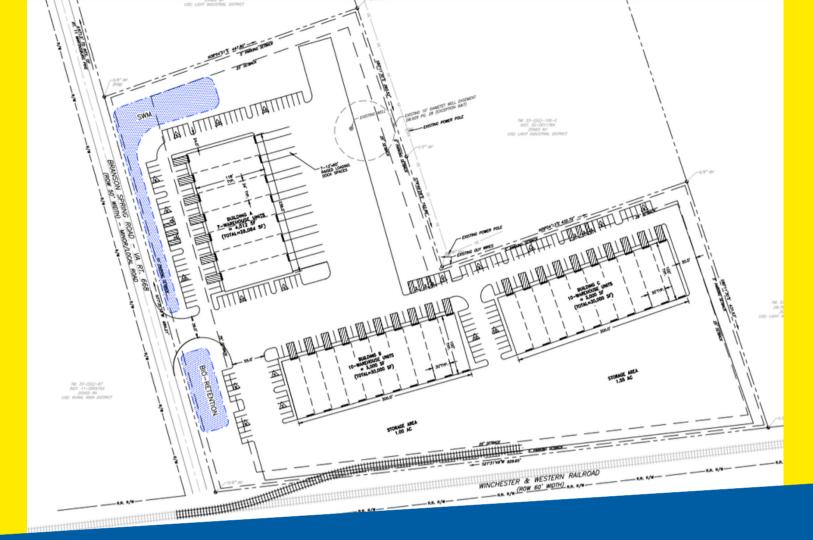

# **CONCEPT PLAN**

- Two 30,000 SF buildings with 3,000 SF bays and drive-in on each side
- One 28,000 SF building with 4,000 SF bays; each with a drive-in and dock
- Outside storage behind all three buildings
- Potential rail spur (shown on concept plan)