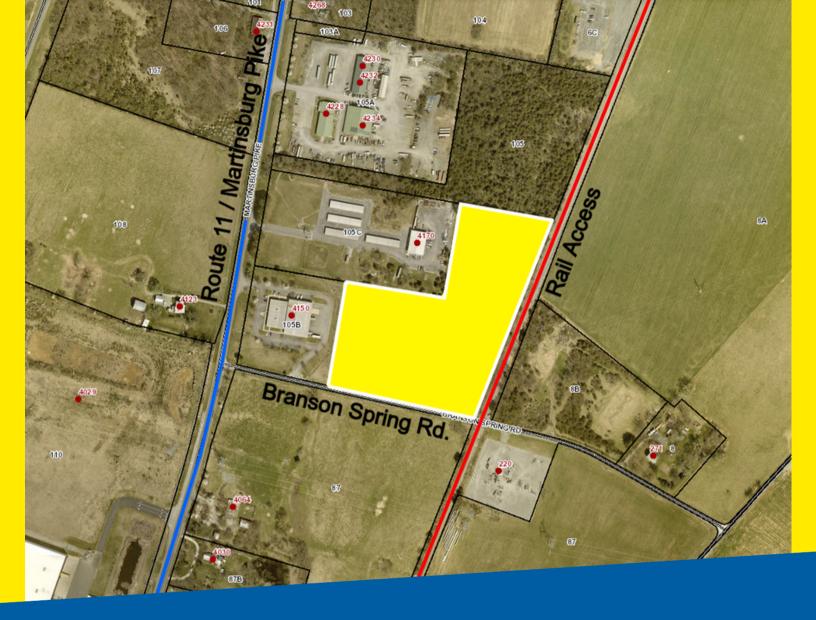

## CONVENIENT LOCATION IN CLEAR BROOK

UP TO 120,000 SQUARE FEET

QUICK ACCESS TO RT 11 AND I-81

DIRECT RAIL ACCESS

DELIVERY: SPRING 2023

Opportunity to lease 3,000 to 120,000 square feet of flex/industrial space on 11 acres in Clear Brook, VA. 1MM square foot Amazon fulfillment center less than 1 mile away. Quick access to Rt 11 / Martinsburg Pike and I-81, as well as direct rail access. Build-to-suit for the right user. Anticipated delivery: Spring 2023.

#### Access / Exposure:

- Quick access from Rt. 11 and I-81
- Located along rail line
- Less than 1 mile from 1M sf Amazon distribution center