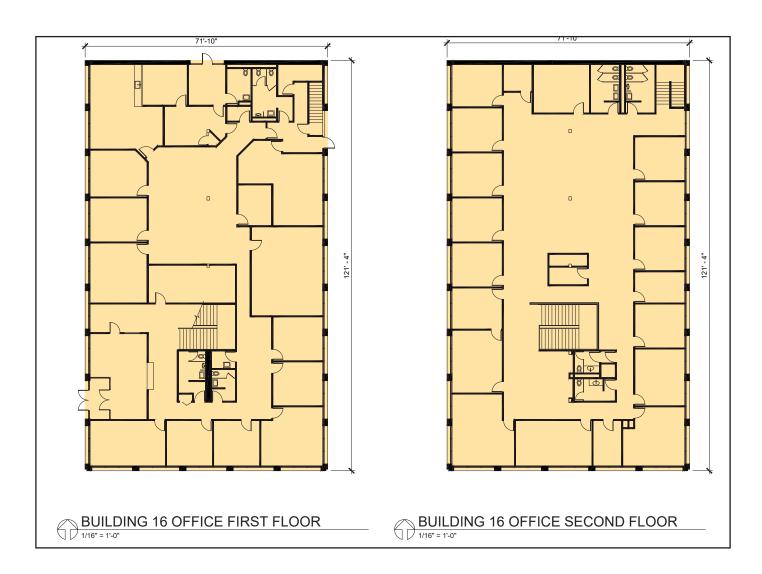

#### **FACILITY**

- ±17,340 SF two-story office
- New carpeting and paint on 1st floor
- 4/1,000 Parking ratio
- Available now

Your single-source service for efficient move-in and operations: prologisessentials.com