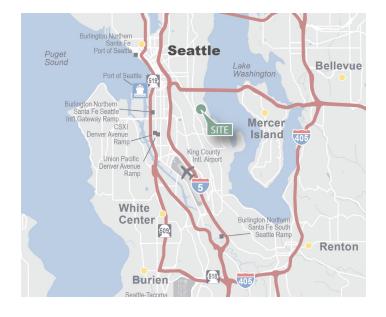

#### **LOCATION**

- · Close-in location
- Great access to I-5 & I-90
- 2 blocks from Light Rail Station (East Link opening 2024)
- Within 1,000 ft of three fiber lines (Lumen, Wave & Zayo)