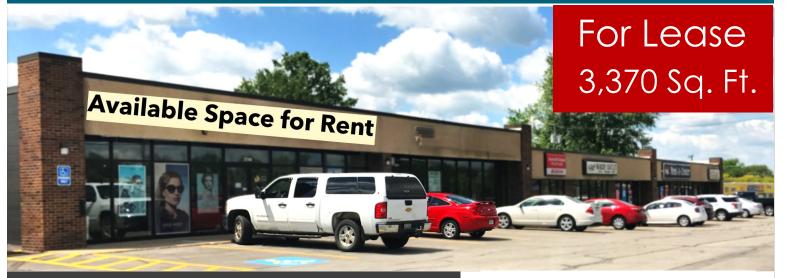

## Now Available STORE FRONT ON EAST STATE STREET

2160 East State Street | Hermitage, PA 16148

For Lease 3,370 Sq. Ft.

- Beautiful Life-Proof Vinyl Flooring
- ⇒ Bright & Open Stylist Stations
- ⇒ Modern Reception Area Perfect for Retail
- ⇒ Spacious Shampoo Area
- ⇒ Multiple Rooms for Private Services
- ⇒ Located in an area perfect for walk -ins