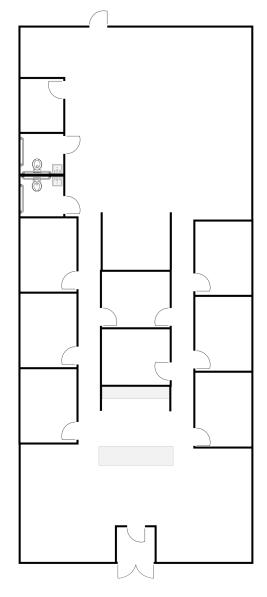

## Now Available STORE FRONT ON EAST STATE STREET

2160 East State Street | Hermitage, PA 16148

For Lease 3,370 Sq. Ft.

- Beautiful Life-Proof Vinyl Flooring
- ⇒ Bright & Open Stylist Stations
- ⇒ Modern Reception Area Perfect for Retail
- ⇒ Spacious Shampoo Area
- ⇒ Multiple Rooms for Private Services
- ⇒ Located in an area perfect for walk -ins