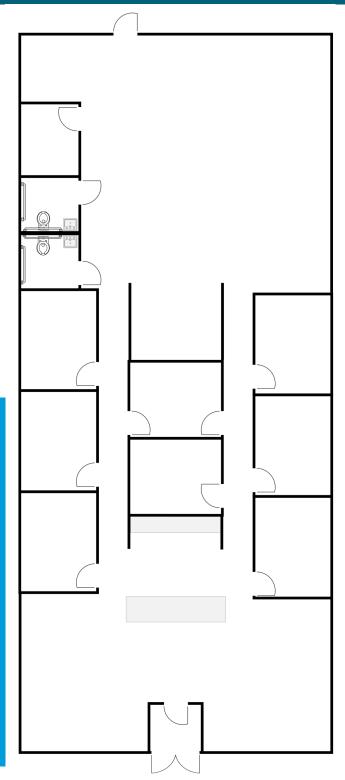

## Now Available STORE FRONT ON EAST STATE STREET

2160 East State Street | Hermitage, PA 16148

For Lease 3,370 Sq. Ft.

- Beautiful Life-Proof Vinyl Flooring
- ⇒ Bright & Open Stylist Stations
- ⇒ Modern Reception Area Perfect for Retail
- ⇒ Spacious Shampoo Area
- ⇒ Multiple Rooms for Private Services
- ⇒ Located in an area perfect for walk -ins