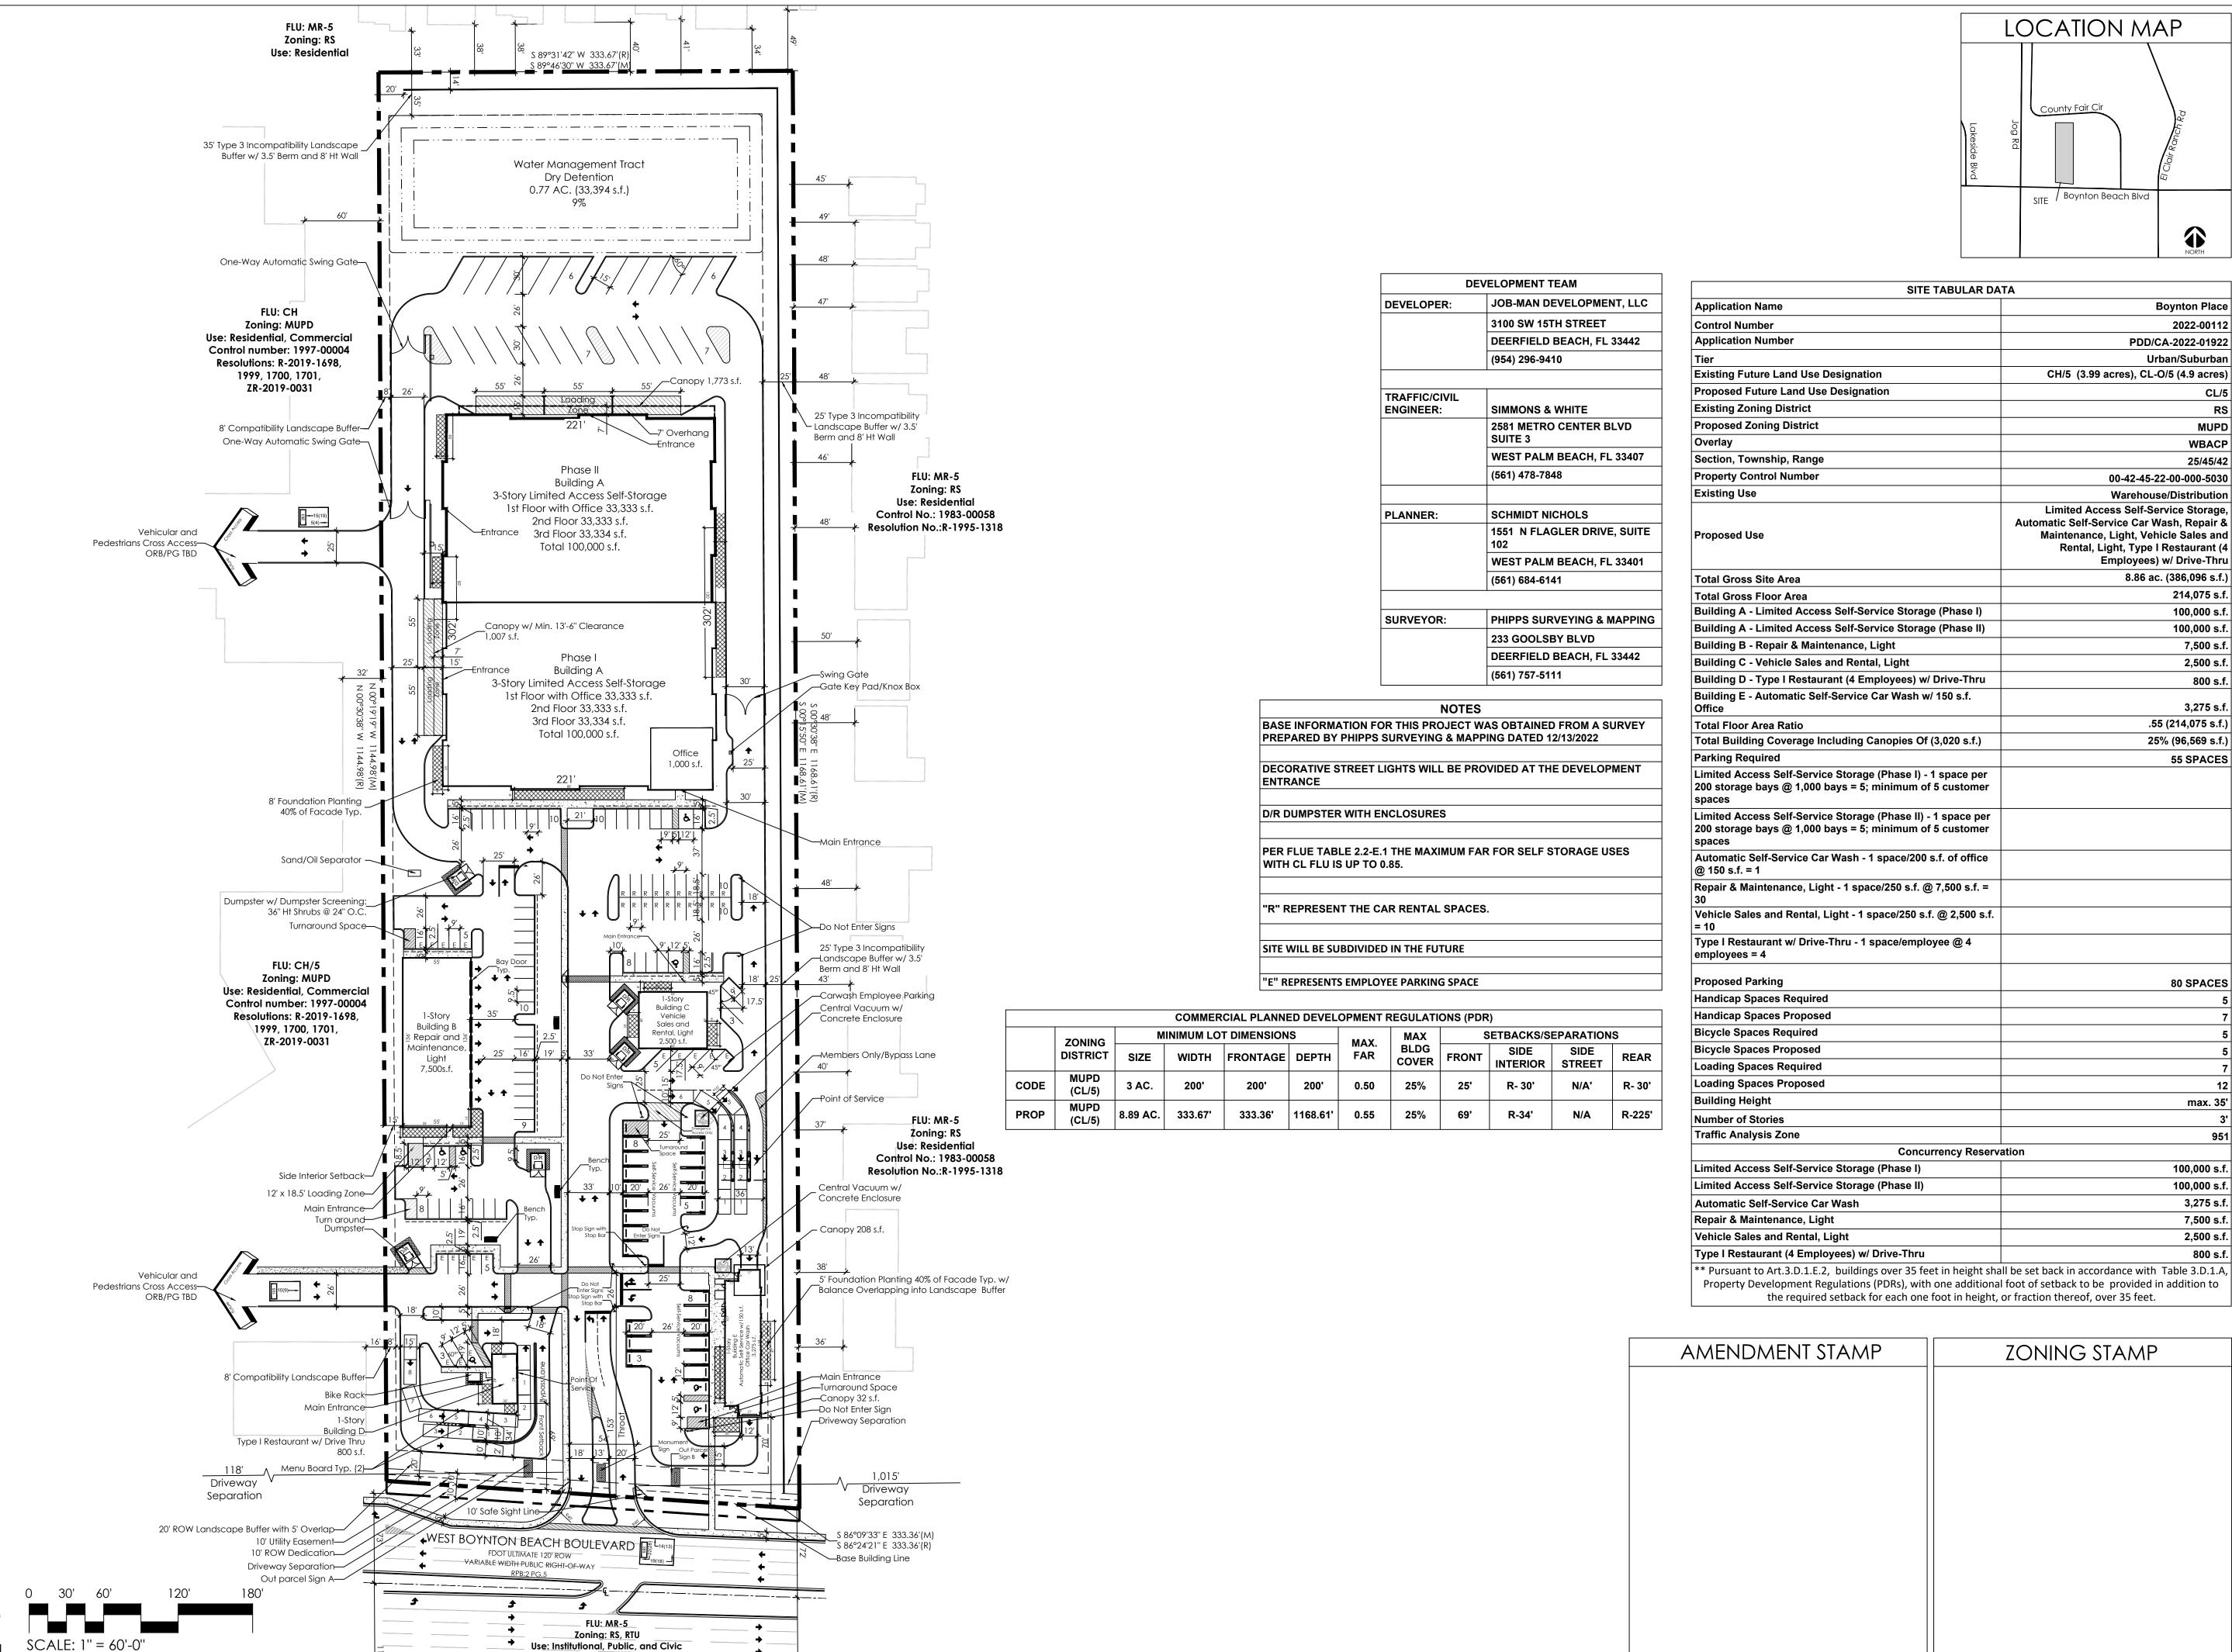

Control Number: 1991-00042 Resolutions: R-2009-1352

|                                                                                                                              | NORTH                                                                                                                                                                                         |  |
|------------------------------------------------------------------------------------------------------------------------------|-----------------------------------------------------------------------------------------------------------------------------------------------------------------------------------------------|--|
|                                                                                                                              | •                                                                                                                                                                                             |  |
| SITE TABULAR DA                                                                                                              | TA                                                                                                                                                                                            |  |
| Application Name                                                                                                             | Boynton Place                                                                                                                                                                                 |  |
| Control Number                                                                                                               | 2022-00112                                                                                                                                                                                    |  |
| Application Number                                                                                                           | PDD/CA-2022-01922                                                                                                                                                                             |  |
| Tier                                                                                                                         | Urban/Suburban                                                                                                                                                                                |  |
| Existing Future Land Use Designation                                                                                         | CH/5 (3.99 acres), CL-O/5 (4.9 acres)                                                                                                                                                         |  |
| Proposed Future Land Use Designation                                                                                         | CL/5                                                                                                                                                                                          |  |
| Existing Zoning District                                                                                                     | RS                                                                                                                                                                                            |  |
| Proposed Zoning District                                                                                                     | MUPD                                                                                                                                                                                          |  |
| Overlay                                                                                                                      | WBACP                                                                                                                                                                                         |  |
| Section, Township, Range                                                                                                     | 25/45/42                                                                                                                                                                                      |  |
| Property Control Number                                                                                                      | 00-42-45-22-00-000-5030                                                                                                                                                                       |  |
| Existing Use                                                                                                                 | Warehouse/Distribution                                                                                                                                                                        |  |
| Proposed Use                                                                                                                 | Limited Access Self-Service Storage,<br>Automatic Self-Service Car Wash, Repair &<br>Maintenance, Light, Vehicle Sales and<br>Rental, Light, Type I Restaurant (4<br>Employees) w/ Drive-Thru |  |
| Total Gross Site Area                                                                                                        | 8.86 ac. (386,096 s.f.)                                                                                                                                                                       |  |
| Total Gross Floor Area                                                                                                       | 214,075 s.f.                                                                                                                                                                                  |  |
| Building A - Limited Access Self-Service Storage (Phase I)                                                                   | 100,000 s.f.                                                                                                                                                                                  |  |
| Building A - Limited Access Self-Service Storage (Phase II)                                                                  | 100,000 s.f.                                                                                                                                                                                  |  |
| Building B - Repair & Maintenance, Light                                                                                     | 7,500 s.f.                                                                                                                                                                                    |  |
| Building C - Vehicle Sales and Rental, Light                                                                                 | 2,500 s.f.                                                                                                                                                                                    |  |
| Building D - Type I Restaurant (4 Employees) w/ Drive-Thru                                                                   | 800 s.f.                                                                                                                                                                                      |  |
| Building E - Automatic Self-Service Car Wash w/ 150 s.f. Office                                                              | 3,275 s.f.                                                                                                                                                                                    |  |
| Total Floor Area Ratio                                                                                                       | .55 (214,075 s.f.)                                                                                                                                                                            |  |
| Total Building Coverage Including Canopies Of (3,020 s.f.)                                                                   | 25% (96,569 s.f.)                                                                                                                                                                             |  |
| Parking Required                                                                                                             | 55 SPACES                                                                                                                                                                                     |  |
| Limited Access Self-Service Storage (Phase I) - 1 space per 200 storage bays @ 1,000 bays = 5; minimum of 5 customer spaces  |                                                                                                                                                                                               |  |
| Limited Access Self-Service Storage (Phase II) - 1 space per 200 storage bays @ 1,000 bays = 5; minimum of 5 customer spaces |                                                                                                                                                                                               |  |
| Automatic Self-Service Car Wash - 1 space/200 s.f. of office @ 150 s.f. = 1                                                  |                                                                                                                                                                                               |  |
| Repair & Maintenance, Light - 1 space/250 s.f. @ 7,500 s.f. = 30                                                             |                                                                                                                                                                                               |  |
| Vehicle Sales and Rental, Light - 1 space/250 s.f. @ 2,500 s.f. = 10                                                         |                                                                                                                                                                                               |  |
| Type I Restaurant w/ Drive-Thru - 1 space/employee @ 4 employees = 4                                                         |                                                                                                                                                                                               |  |
| Proposed Parking                                                                                                             | 80 SPACES                                                                                                                                                                                     |  |
| Handicap Spaces Required                                                                                                     | 5                                                                                                                                                                                             |  |
| Handicap Spaces Proposed                                                                                                     | 7                                                                                                                                                                                             |  |
| Bicycle Spaces Required                                                                                                      | 5                                                                                                                                                                                             |  |
| Bicycle Spaces Proposed                                                                                                      | 5                                                                                                                                                                                             |  |
| Loading Spaces Required                                                                                                      | 7                                                                                                                                                                                             |  |
| Loading Spaces Proposed                                                                                                      | 12                                                                                                                                                                                            |  |
| Building Height                                                                                                              | max. 35                                                                                                                                                                                       |  |
| Number of Stories                                                                                                            | 3                                                                                                                                                                                             |  |
| Traffic Analysis Zone                                                                                                        | 951                                                                                                                                                                                           |  |
| Concurrency Reserve                                                                                                          |                                                                                                                                                                                               |  |
| Limited Access Self-Service Storage (Phase I) 100,000 s.f                                                                    |                                                                                                                                                                                               |  |
| Limited Access Self-Service Storage (Phase II)                                                                               | 100,000 s.f.                                                                                                                                                                                  |  |
| <b>U</b> ( - /                                                                                                               |                                                                                                                                                                                               |  |

the required setback for each one foot in height, or fraction thereof, over 35 feet.

ZONING STAMP

| Scale:                | 1" = 60'-0" |
|-----------------------|-------------|
| Design By:            | JS          |
| Drawn By:             | TDP         |
| Checked By:           | JS          |
| File No.              | 1069.01     |
| Job No.               | 21-87       |
| REVISIONS / SUBMISSIO |             |
| ,                     |             |
| ,                     |             |
| ,                     |             |
| ,                     |             |

PRELIMINARY SITE PLAN PHASE II

SCHMIDT NICHOLS LANDSCAPE ARCHITECTURE AND URBAN PLANNING 1551 N. Flagler Dr, Ste 102 West Palm Beach, FL 33401 Phone: 561.684.6141 Email: info@snlandplan.com Website: www.snlandplan.com

License No: LC26000232

Florida

| Date:       | 12/21/2           |
|-------------|-------------------|
| Scale:      | 1'' = 60'-        |
| Design By:  | JS                |
| Drawn By:   | TDP               |
| Checked By: | JS                |
| File No.    | 1069.01           |
| Job No.     | 21-87             |
| DEVISIONS   | / \$1101/11\$\$16 |

3,275 s.f.

7,500 s.f.

2,500 s.f.

800 s.f.

8