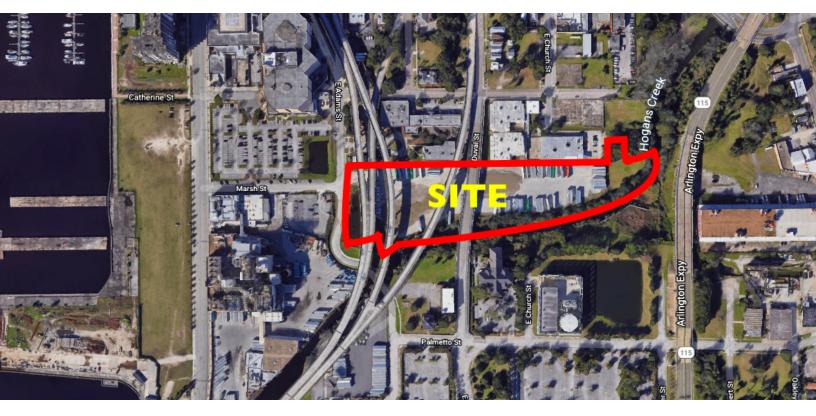

## LAND FOR LEASE Downtown Parking Lot - 601 E. Adams Street

### OFFERING SUMMARY

| Lease<br>Rate: | \$4,500.00 Acre/month<br>(NNN) |
|----------------|--------------------------------|
| Available:     | 7.8 Acres                      |
| Zoning:        | CCBD                           |

#### LOCATION OVERVIEW

The yard is stabilized and fenced, located near the Talleyrand port, Maxwell Coffee House, TIAA Bank Field, as well as the anticipated developments at the Shipyards, Lot J, and the Union Terminal Warehouse.