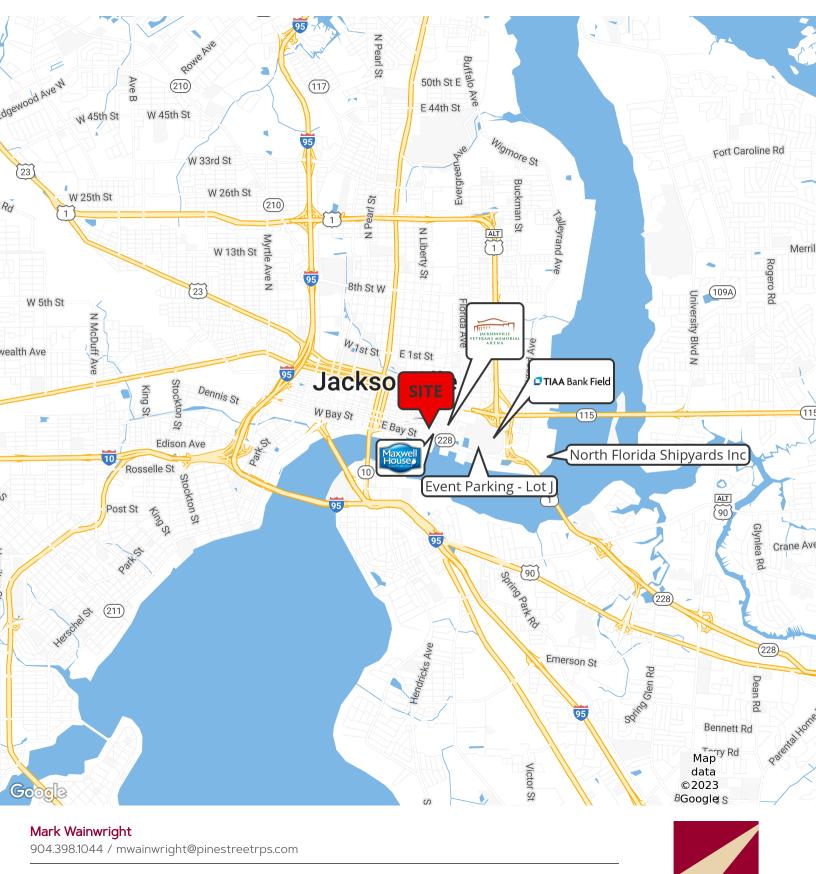

#### LOCATION OVERVIEW

The yard is stabilized and fenced, located near the Talleyrand port, Maxwell Coffee House, TIAA Bank Field, as well as the anticipated developments at the Shipyards, Lot J, and the Union Terminal Warehouse.

#### Mark Wainwright

904.398.1044 / mwainwright@pinestreetrps.com

Pine Street/RPS / 904.398.1044 / 2650-2 Rosselle Street, Jacksonville, FL 32204 / pinestreetrps.com

Information provided is deemed accurate, but subject to errors and/or omissions.