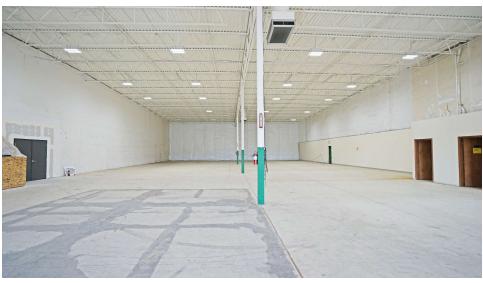

Benefiting from prominent freeway frontage, exposure and access, the space is adjacent to a furniture retailer and is close to both retail and industrial core areas. It includes tall ceilings of 20+ feet, is sprinklered and has a single recessed loading dock.

Situated on approximately .67 acres, the site includes 15 dedicated parking stalls.

#### **PROPERTY HIGHLIGHTS**

- Flexible zoning and location allows for either retail or industrial uses, and priced to attract both.
- Excellent freeway exposure with a prominent pylon sign.
- Near both retail and industrial core areas with strong access to both.
- Boasting ceiling height of approximately 20-feet and up to 23-feet in areas.
- Recessed loading dock with single 10' x 8' door.
- Building is sprinklered.