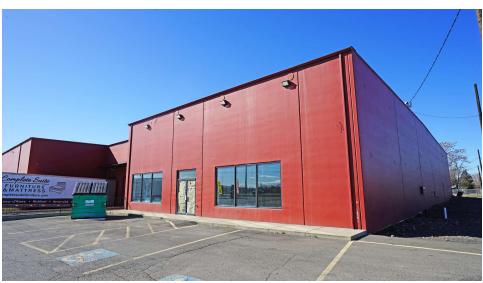

#### **PROPERTY OVERVIEW**

THIS OFFERING is for the opportunity to lease flexible commercial space suitably located and zoned for either retail or industrial uses and priced appropriately to attract both potential uses.

Benefiting from prominent freeway frontage, exposure and access, the space is adjacent to a furniture retailer and is close to both retail and industrial core areas. It includes tall ceilings of 20+ feet, is sprinklered and has a single recessed loading dock.

#### **PROPERTY HIGHLIGHTS**

- Flexible zoning and location allows for either retail or industrial uses, and priced to attract both.
- Excellent freeway exposure with a prominent pylon sign.
- Near both retail and industrial core areas with strong access to both.
- Boasting ceiling height of approximately 20-feet and up to 23-feet in areas.
- Recessed loading dock with single 10' x 8' door.
- Building is sprinklered.