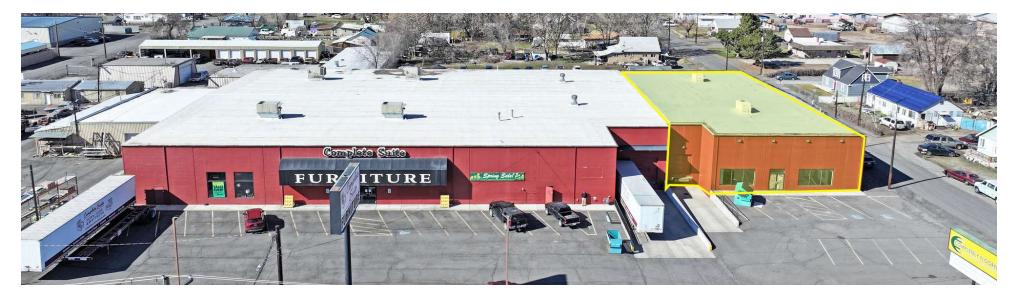

Benefiting from prominent freeway frontage, exposure and access, the space is adjacent to a furniture retailer and is close to both retail and industrial core areas. It includes tall ceilings of 20+ feet, is sprinklered and has a single recessed loading dock.

Situated on approximately .67 acres, the site includes 15 dedicated parking stalls.