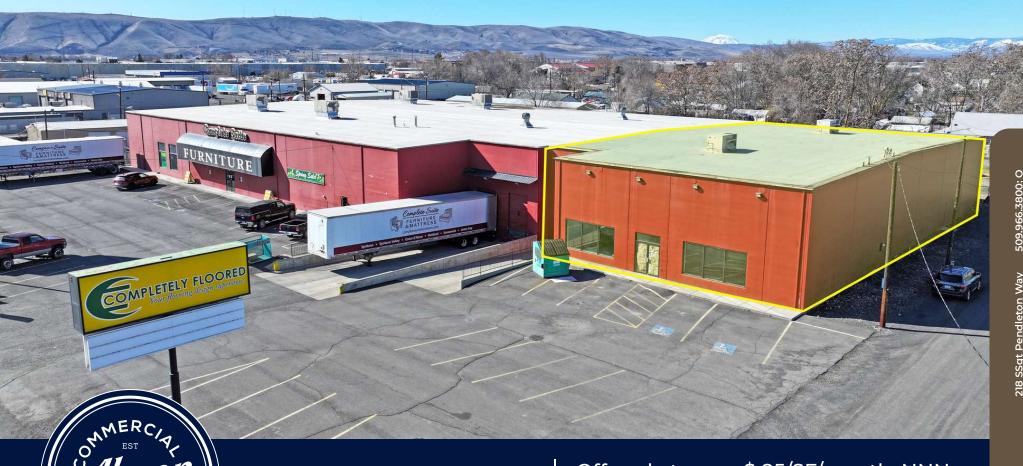

# Prime Freeway Frontage Commercial Space

Offered at: Available: \$.85/SF/month, NNN 9,848SF +/-

1820 Rudkin Rd Union Gap, WA 98903 9.961,7575: C

18 SSgt Pendleton

ıı Aimon, Jr. calmon@almoncc

Benefiting from prominent freeway frontage, exposure and access, the space is adjacent to a furniture retailer and is close to both retail and industrial core areas. It includes tall ceilings of 20+ feet, is sprinklered and has a single recessed loading dock.

Situated on approximately .67 acres, the site includes 15 dedicated parking stalls.