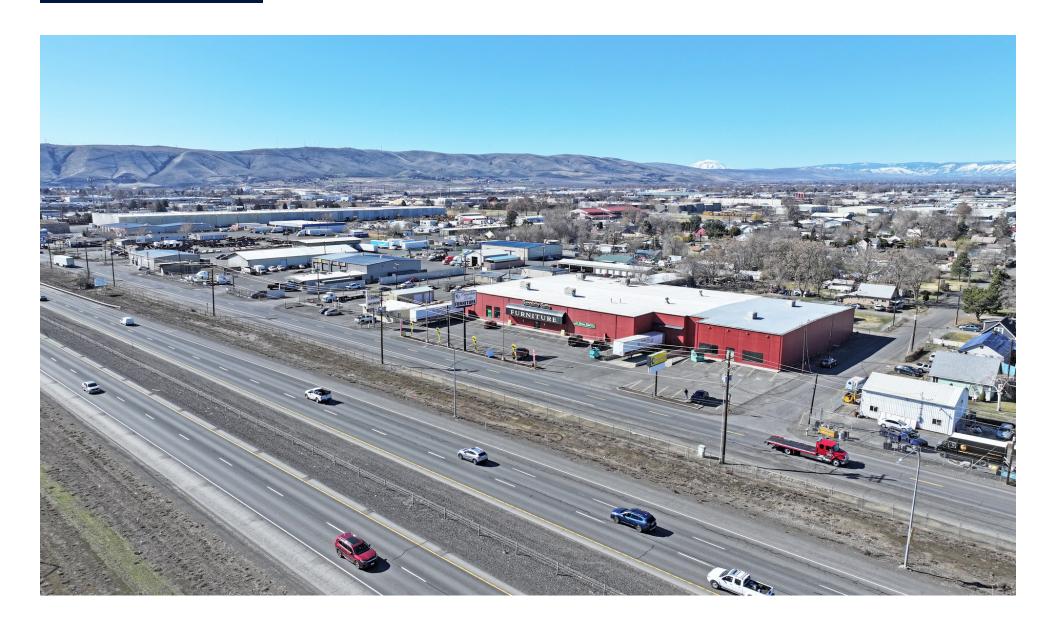

tailer and is close to both retail and industrial core areas. It includes tall ceilings of 20+ feet, is sprinklered and has a single recessed loading dock.

Situated on approximately .67 acres, the site includes 15 dedicated parking stalls.

### **Highlights**



#### **PROPERTY HIGHLIGHTS**

- Flexible zoning and location allows for either retail or industrial uses, and priced to attract both.
- Excellent freeway exposure with a prominent pylon sign.
- Near both retail and industrial core areas with strong access to both.
- Boasting ceiling height of approximately 20-feet and up to 23-feet in areas.
- Recessed loading dock with single 10' x 8' door.
- Building is sprinklered.

## **Additional Photos**









## **Additional Photo**



## **Additional Photo**



## **Additional Photo**