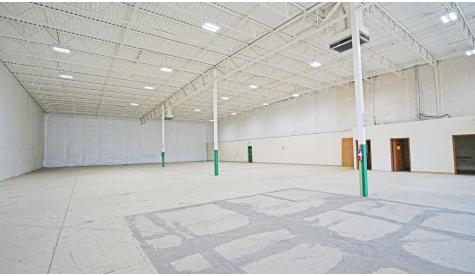

Benefiting from prominent freeway frontage, exposure and access, the space is adjacent to a furniture retailer and is close to both retail and industrial core areas. It includes tall ceilings of 20+ feet, is sprinklered and has a single recessed loading dock.

Situated on approximately .67 acres, the site includes 15 dedicated parking stalls.

#### **PROPERTY HIGHLIGHTS**

- Flexible zoning and location allows for either retail or industrial uses, and priced to attract both.
- Excellent freeway exposure with a prominent pylon sign.
- Near both retail and industrial core areas with strong access to both.
- Boasting ceiling height of approximately 20-feet and up to 23-feet in areas.
- Recessed loading dock with single 10' x 8' door.
- Building is sprinklered.