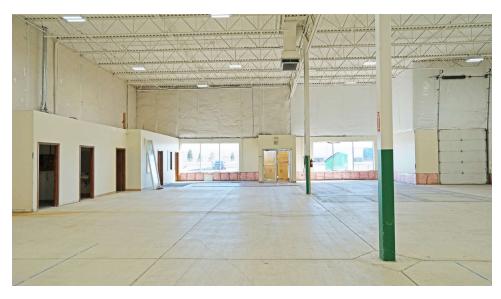

Benefiting from prominent freeway frontage, exposure and access, the space is adjacent to a furniture retailer and is close to both retail and industrial core areas. It includes tall ceilings of 20+ feet, is sprinklered and has a single recessed loading dock.

#### **PROPERTY HIGHLIGHTS**

- Flexible zoning and location allows for either retail or industrial uses, and priced to attract both.
- Excellent freeway exposure with a prominent pylon sign.
- Near both retail and industrial core areas with strong access to both.
- Boasting ceiling height of approximately 20-feet and up to 23-feet in areas.
- Recessed loading dock with single 10' x 8' door.
- Building is sprinklered.