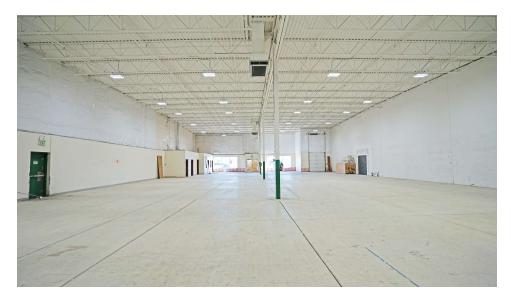

Benefiting from prominent freeway frontage, exposure and access, the space is adjacent to a furniture retailer and is close to both retail and industrial core areas. It includes tall ceilings of 20+ feet, is sprinklered and has a single recessed loading dock.

Situated on approximately .67 acres, the site includes 15 dedicated parking stalls.

#### **PROPERTY HIGHLIGHTS**

- Flexible zoning and location allows for either retail or industrial uses, and priced to attract both.
- Excellent freeway exposure with a prominent pylon sign.
- Near both retail and industrial core areas with strong access to both.
- Boasting ceiling height of approximately 20-feet and up to 23-feet in areas.
- Recessed loading dock with single 10' x 8' door.
- Building is sprinklered.