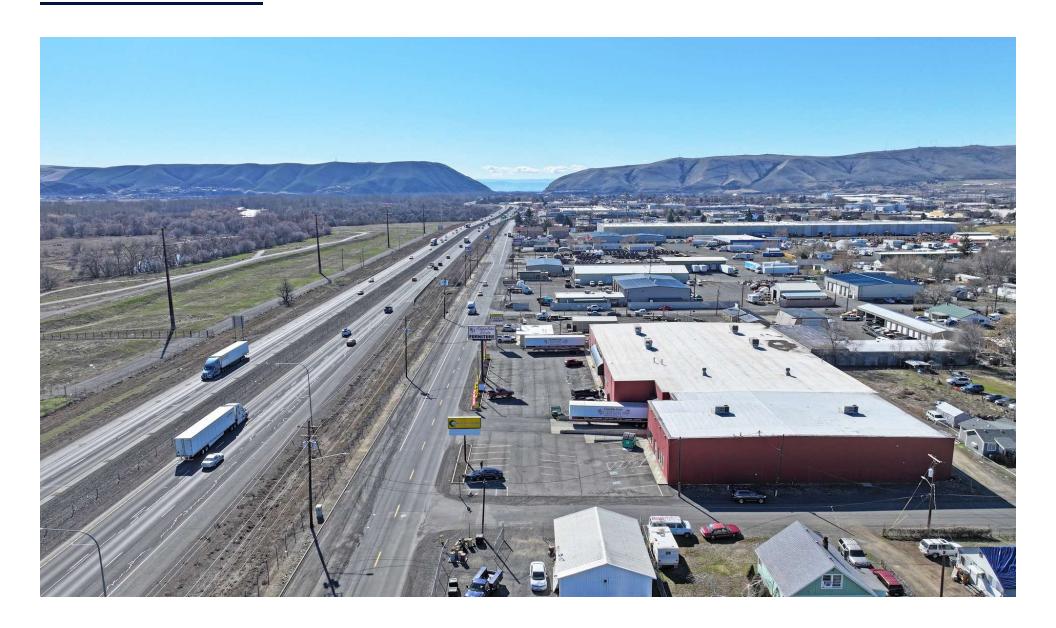

re and access, the space is adjacent to a furniture retailer and is close to both retail and industrial core areas. It includes tall ceilings of 20+ feet, is sprinklered and has a single recessed loading dock.

Situated on approximately .67 acres, the site includes 15 dedicated parking stalls.

### **Highlights**



#### **PROPERTY HIGHLIGHTS**

- Flexible zoning and location allows for either retail or industrial uses, and priced to attract both.
- Excellent freeway exposure with a prominent pylon sign.
- Near both retail and industrial core areas with strong access to both.
- Boasting ceiling height of approximately 20-feet and up to 23-feet in areas.
- Recessed loading dock with single 10' x 8' door.
- Building is sprinklered.

## **Additional Photos**









## **Additional Photo**



## **Additional Photo**



## **Additional Photo**