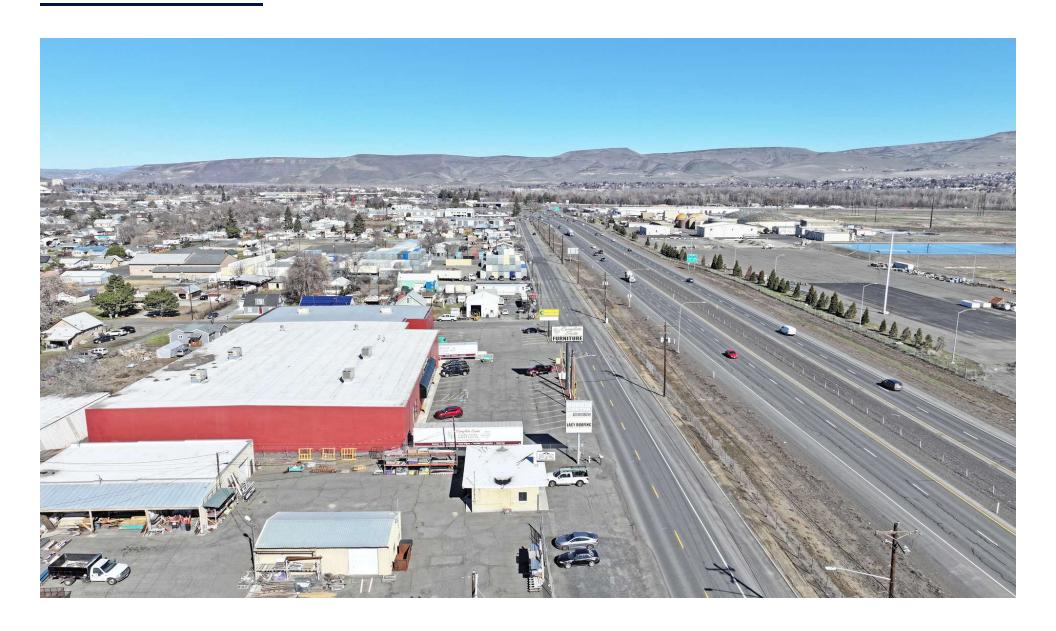

adjacent to a furniture retailer and is close to both retail and industrial core areas. It includes tall ceilings of 20+ feet, is sprinklered and has a single recessed loading dock.

Situated on approximately .67 acres, the site includes 15 dedicated parking stalls.

### **Highlights**



#### **PROPERTY HIGHLIGHTS**

- Flexible zoning and location allows for either retail or industrial uses, and priced to attract both.
- Excellent freeway exposure with a prominent pylon sign.
- Near both retail and industrial core areas with strong access to both.
- Boasting ceiling height of approximately 20-feet and up to 23-feet in areas.
- Recessed loading dock with single 10' x 8' door.
- Building is sprinklered.

## **Additional Photos**









## **Additional Photo**



## **Additional Photo**



## **Additional Photo**